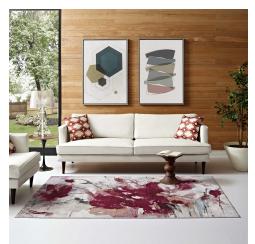

## Blume Abstract Floral 8X10 Area Rug \$452.00

## Description

Make a sophisticated statement with the Blume Abstract Floral Area Rug. Patterned with a vibrant abstract design, Blume is a durable machine-woven polypropylene rug. Complete with a durable rubber bottom, Blume enhances traditional and contemporary modern decors while outlasting everyday use. Featuring a striking flower design with a high density low pile weave and subtle distressed effect, this non-shedding area rug is a perfect addition to the living room, bedroom, entryway, kitchen, dining room or family room. Blume is a family-friendly stain resistant rug with easy maintenance. Vacuum regularly and spot clean with diluted soap or detergent as needed. Create a comfortable play area for kids and pets while protecting your floor from spills and heavy furniture with this carefree decor update for high traffic areas of your home. Set Includes: One – Blume Abstract Floral 8x10 Area Rug