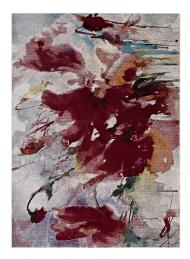

## Blume Abstract Floral 8X10 Area Rug \$452.00

## Description

Make a sophisticated statement with the Blume Abstract Floral Area Rug. Patterned with a vibrant abstract design, Blume is a durable machine-woven polypropylene rug. Complete with a durable rubber bottom, Blume enhances traditional and contemporary modern decors while outlasting everyday use. Featuring a striking flower design with a high density low pile weave and subtle distressed effect, this non-shedding area rug is a perfect addition to the living room, bedroom, entryway, kitchen, dining room or family room. Blume is a family-friendly stain resistant rug with easy maintenance. Vacuum regularly and spot clean with diluted soap or detergent as needed. Create a comfortable play area for kids and pets while protecting your floor from spills and heavy furniture with this carefree decor update for high traffic areas of your home. Set Includes: One – Blume Abstract Floral 8x10 Area Rug