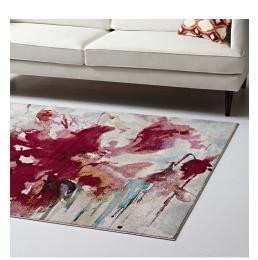

## Blume Abstract Floral 8X10 Area Rug \$452.00

## Description

Make a sophisticated statement with the Blume Abstract Floral Area Rug. Patterned with a vibrant abstract design, Blume is a durable machine-woven polypropylene rug. Complete with a durable rubber bottom, Blume enhances traditional and contemporary modern decors while outlasting everyday use. Featuring a striking flower design with a high density low pile weave and subtle distressed effect, this non-shedding area rug is a perfect addition to the living room, bedroom, entryway, kitchen, dining room or family room. Blume is a family-friendly stain resistant rug with easy maintenance. Vacuum regularly and spot clean with diluted soap or detergent as needed. Create a comfortable play area for kids and pets while protecting your floor from spills and heavy furniture with this carefree decor update for high traffic areas of your home. Set Includes: One – Blume Abstract Floral 8x10 Area Rug