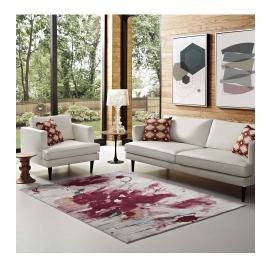

## Blume Abstract Floral 8X10 Area Rug \$452.00

## Description

Make a sophisticated statement with the Blume Abstract Floral Area Rug. Patterned with a vibrant abstract design, Blume is a durable machine-woven polypropylene rug. Complete with a durable rubber bottom, Blume enhances traditional and contemporary modern decors while outlasting everyday use. Featuring a striking flower design with a high density low pile weave and subtle distressed effect, this non-shedding area rug is a perfect addition to the living room, bedroom, entryway, kitchen, dining room or family room. Blume is a family-friendly stain resistant rug with easy maintenance. Vacuum regularly and spot clean with diluted soap or detergent as needed. Create a comfortable play area for kids and pets while protecting your floor from spills and heavy furniture with this carefree decor update for high traffic areas of your home. Set Includes: One – Blume Abstract Floral 8x10 Area Rug