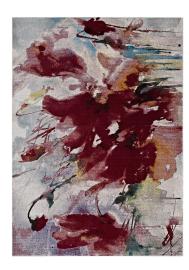

## Description

Make a sophisticated statement with the Blume Abstract Floral Area Rug. Patterned with a vibrant abstract design, Blume is a durable machine-woven polypropylene rug. Complete with a durable rubber bottom, Blume enhances traditional and contemporary modern decors while outlasting everyday use. Featuring a striking flower design with a high density low pile weave and subtle distressed effect, this non-shedding area rug is a perfect addition to the living room, bedroom, entryway, kitchen, dining room or family room. Blume is a family-friendly stain resistant rug with easy maintenance. Vacuum regularly and spot clean with diluted soap or detergent as needed. Create a comfortable play area for kids and pets while protecting your floor from spills and heavy furniture with this carefree decor update for high traffic areas of your home. Set Includes: One – Blume Abstract Floral 8x10 Area Rug