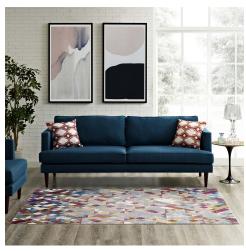

## **Lavendula Triangle Mosaic 4X6 Area Rug**

\$133.00

## Description

Make a sophisticated statement with the Lavendula Triangle Mosaic Area Rug. Patterned with an elegant geometric design, Lavendula is a durable machine-woven polypropylene rug. Complete with a durable rubber bottom, Lavendula enhances traditional and contemporary modern decors while outlasting everyday use. Featuring a colorful triangle design with a high density low pile weave and subtle distressed effect, this non-shedding area rug is a perfect addition to the living room, bedroom, entryway, kitchen, dining room or family room. Lavendula is a family-friendly stain resistant rug with easy maintenance. Vacuum regularly and spot clean with diluted soap or detergent as needed. Create a comfortable play area for kids and pets while protecting your floor from spills and heavy furniture with this carefree decor update for high traffic areas of your home. Set Includes: One - Lavendula Triangle Mosaic 4x6 Area Rug