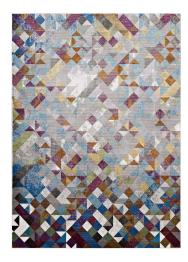

## **Lavendula Triangle Mosaic 4X6 Area Rug**

\$133.00

## Description

Make a sophisticated statement with the Lavendula Triangle Mosaic Area Rug. Patterned with an elegant geometric design, Lavendula is a durable machine-woven polypropylene rug. Complete with a durable rubber bottom, Lavendula enhances traditional and contemporary modern decors while outlasting everyday use. Featuring a colorful triangle design with a high density low pile weave and subtle distressed effect, this non-shedding area rug is a perfect addition to the living room, bedroom, entryway, kitchen, dining room or family room. Lavendula is a family-friendly stain resistant rug with easy maintenance. Vacuum regularly and spot clean with diluted soap or detergent as needed. Create a comfortable play area for kids and pets while protecting your floor from spills and heavy furniture with this carefree decor update for high traffic areas of your home. Set Includes: One - Lavendula Triangle Mosaic 4x6 Area Rug