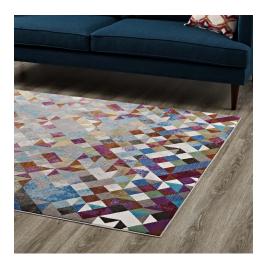

## **Lavendula Triangle Mosaic 4X6 Area Rug**

\$133.00

## Description

Make a sophisticated statement with the Lavendula Triangle Mosaic Area Rug. Patterned with an elegant geometric design, Lavendula is a durable machine-woven polypropylene rug. Complete with a durable rubber bottom, Lavendula enhances traditional and contemporary modern decors while outlasting everyday use. Featuring a colorful triangle design with a high density low pile weave and subtle distressed effect, this non-shedding area rug is a perfect addition to the living room, bedroom, entryway, kitchen, dining room or family room. Lavendula is a family-friendly stain resistant rug with easy maintenance. Vacuum regularly and spot clean with diluted soap or detergent as needed. Create a comfortable play area for kids and pets while protecting your floor from spills and heavy furniture with this carefree decor update for high traffic areas of your home. Set Includes: One - Lavendula Triangle Mosaic 4x6 Area Rug