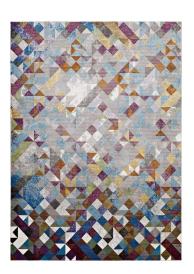

## **Lavendula Triangle Mosaic 4X6 Area Rug**

\$133.00

## Description

Make a sophisticated statement with the Lavendula Triangle Mosaic Area Rug. Patterned with an elegant geometric design, Lavendula is a durable machine-woven polypropylene rug. Complete with a durable rubber bottom, Lavendula enhances traditional and contemporary modern decors while outlasting everyday use. Featuring a colorful triangle design with a high density low pile weave and subtle distressed effect, this non-shedding area rug is a perfect addition to the living room, bedroom, entryway, kitchen, dining room or family room. Lavendula is a family-friendly stain resistant rug with easy maintenance. Vacuum regularly and spot clean with diluted soap or detergent as needed. Create a comfortable play area for kids and pets while protecting your floor from spills and heavy furniture with this carefree decor update for high traffic areas of your home. Set Includes: One - Lavendula Triangle Mosaic 4x6 Area Rug