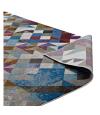

## **Lavendula Triangle Mosaic 4X6 Area Rug**

\$133.00

## Description

Make a sophisticated statement with the Lavendula Triangle Mosaic Area Rug. Patterned with an elegant geometric design, Lavendula is a durable machine-woven polypropylene rug. Complete with a durable rubber bottom, Lavendula enhances traditional and contemporary modern decors while outlasting everyday use. Featuring a colorful triangle design with a high density low pile weave and subtle distressed effect, this non-shedding area rug is a perfect addition to the living room, bedroom, entryway, kitchen, dining room or family room. Lavendula is a family-friendly stain resistant rug with easy maintenance. Vacuum regularly and spot clean with diluted soap or detergent as needed. Create a comfortable play area for kids and pets while protecting your floor from spills and heavy furniture with this carefree decor update for high traffic areas of your home. Set Includes: One - Lavendula Triangle Mosaic 4x6 Area Rug