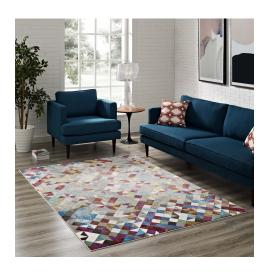

## **Lavendula Triangle Mosaic 4X6 Area Rug**

\$133.00

## Description

Make a sophisticated statement with the Lavendula Triangle Mosaic Area Rug. Patterned with an elegant geometric design, Lavendula is a durable machine-woven polypropylene rug. Complete with a durable rubber bottom, Lavendula enhances traditional and contemporary modern decors while outlasting everyday use. Featuring a colorful triangle design with a high density low pile weave and subtle distressed effect, this non-shedding area rug is a perfect addition to the living room, bedroom, entryway, kitchen, dining room or family room. Lavendula is a family-friendly stain resistant rug with easy maintenance. Vacuum regularly and spot clean with diluted soap or detergent as needed. Create a comfortable play area for kids and pets while protecting your floor from spills and heavy furniture with this carefree decor update for high traffic areas of your home. Set Includes: One - Lavendula Triangle Mosaic 4x6 Area Rug