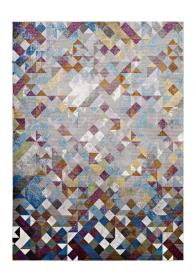

## **Lavendula Triangle Mosaic 5X8 Area Rug**

\$226.00

## Description

Make a sophisticated statement with the Lavendula Triangle Mosaic Area Rug. Patterned with an elegant geometric design, Lavendula is a durable machine-woven polypropylene rug. Complete with a durable rubber bottom, Lavendula enhances traditional and contemporary modern decors while outlasting everyday use. Featuring a colorful triangle design with a high density low pile weave and subtle distressed effect, this non-shedding area rug is a perfect addition to the living room, bedroom, entryway, kitchen, dining room or family room. Lavendula is a family-friendly stain resistant rug with easy maintenance. Vacuum regularly and spot clean with diluted soap or detergent as needed. Create a comfortable play area for kids and pets while protecting your floor from spills and heavy furniture with this carefree decor update for high traffic areas of your home. Set Includes: One - Lavendula Triangle Mosaic 5x8 Area Rug