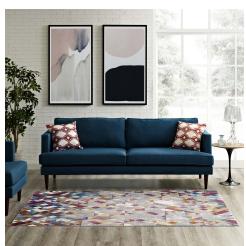

## **Lavendula Triangle Mosaic 5X8 Area Rug**

\$226.00

## Description

Make a sophisticated statement with the Lavendula Triangle Mosaic Area Rug. Patterned with an elegant geometric design, Lavendula is a durable machine-woven polypropylene rug. Complete with a durable rubber bottom, Lavendula enhances traditional and contemporary modern decors while outlasting everyday use. Featuring a colorful triangle design with a high density low pile weave and subtle distressed effect, this non-shedding area rug is a perfect addition to the living room, bedroom, entryway, kitchen, dining room or family room. Lavendula is a family-friendly stain resistant rug with easy maintenance. Vacuum regularly and spot clean with diluted soap or detergent as needed. Create a comfortable play area for kids and pets while protecting your floor from spills and heavy furniture with this carefree decor update for high traffic areas of your home. Set Includes: One - Lavendula Triangle Mosaic 5x8 Area Rug