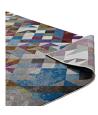

## **Lavendula Triangle Mosaic 5X8 Area Rug**

\$226.00

## Description

Make a sophisticated statement with the Lavendula Triangle Mosaic Area Rug. Patterned with an elegant geometric design, Lavendula is a durable machine-woven polypropylene rug. Complete with a durable rubber bottom, Lavendula enhances traditional and contemporary modern decors while outlasting everyday use. Featuring a colorful triangle design with a high density low pile weave and subtle distressed effect, this non-shedding area rug is a perfect addition to the living room, bedroom, entryway, kitchen, dining room or family room. Lavendula is a family-friendly stain resistant rug with easy maintenance. Vacuum regularly and spot clean with diluted soap or detergent as needed. Create a comfortable play area for kids and pets while protecting your floor from spills and heavy furniture with this carefree decor update for high traffic areas of your home. Set Includes: One - Lavendula Triangle Mosaic 5x8 Area Rug