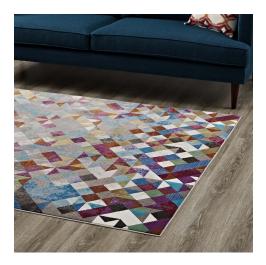

## **Lavendula Triangle Mosaic 5X8 Area Rug**

\$226.00

## Description

Make a sophisticated statement with the Lavendula Triangle Mosaic Area Rug. Patterned with an elegant geometric design, Lavendula is a durable machine-woven polypropylene rug. Complete with a durable rubber bottom, Lavendula enhances traditional and contemporary modern decors while outlasting everyday use. Featuring a colorful triangle design with a high density low pile weave and subtle distressed effect, this non-shedding area rug is a perfect addition to the living room, bedroom, entryway, kitchen, dining room or family room. Lavendula is a family-friendly stain resistant rug with easy maintenance. Vacuum regularly and spot clean with diluted soap or detergent as needed. Create a comfortable play area for kids and pets while protecting your floor from spills and heavy furniture with this carefree decor update for high traffic areas of your home. Set Includes: One - Lavendula Triangle Mosaic 5x8 Area Rug