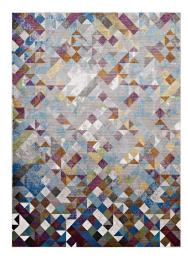

## **Lavendula Triangle Mosaic 5X8 Area Rug**

\$226.00

## Description

Make a sophisticated statement with the Lavendula Triangle Mosaic Area Rug. Patterned with an elegant geometric design, Lavendula is a durable machine-woven polypropylene rug. Complete with a durable rubber bottom, Lavendula enhances traditional and contemporary modern decors while outlasting everyday use. Featuring a colorful triangle design with a high density low pile weave and subtle distressed effect, this non-shedding area rug is a perfect addition to the living room, bedroom, entryway, kitchen, dining room or family room. Lavendula is a family-friendly stain resistant rug with easy maintenance. Vacuum regularly and spot clean with diluted soap or detergent as needed. Create a comfortable play area for kids and pets while protecting your floor from spills and heavy furniture with this carefree decor update for high traffic areas of your home. Set Includes: One - Lavendula Triangle Mosaic 5x8 Area Rug