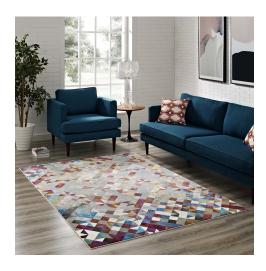

## **Lavendula Triangle Mosaic 5X8 Area Rug**

\$226.00

## Description

Make a sophisticated statement with the Lavendula Triangle Mosaic Area Rug. Patterned with an elegant geometric design, Lavendula is a durable machine-woven polypropylene rug. Complete with a durable rubber bottom, Lavendula enhances traditional and contemporary modern decors while outlasting everyday use. Featuring a colorful triangle design with a high density low pile weave and subtle distressed effect, this non-shedding area rug is a perfect addition to the living room, bedroom, entryway, kitchen, dining room or family room. Lavendula is a family-friendly stain resistant rug with easy maintenance. Vacuum regularly and spot clean with diluted soap or detergent as needed. Create a comfortable play area for kids and pets while protecting your floor from spills and heavy furniture with this carefree decor update for high traffic areas of your home. Set Includes: One - Lavendula Triangle Mosaic 5x8 Area Rug