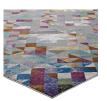

## **Lavendula Triangle Mosaic 5X8 Area Rug**

\$226.00

## Description

Make a sophisticated statement with the Lavendula Triangle Mosaic Area Rug. Patterned with an elegant geometric design, Lavendula is a durable machine-woven polypropylene rug. Complete with a durable rubber bottom, Lavendula enhances traditional and contemporary modern decors while outlasting everyday use. Featuring a colorful triangle design with a high density low pile weave and subtle distressed effect, this non-shedding area rug is a perfect addition to the living room, bedroom, entryway, kitchen, dining room or family room. Lavendula is a family-friendly stain resistant rug with easy maintenance. Vacuum regularly and spot clean with diluted soap or detergent as needed. Create a comfortable play area for kids and pets while protecting your floor from spills and heavy furniture with this carefree decor update for high traffic areas of your home. Set Includes: One - Lavendula Triangle Mosaic 5x8 Area Rug