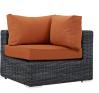

## **Summon Outdoor Patio Sunbrella Corner**

\$1,119.00

## Description

Experience the outdoors with exceptional comfort and quality. Summon Outdoor Patio Corner offers an exquisite two-tone synthetic rattan weave, plush all-weather cushions with industry-leading Sunbrella fabric, UV protection, and a sturdy powder-coated aluminum frame. Featuring an elegant modern look, Summon Patio Sectional Sofa Corner Chair is part of an avant-garde outdoor sectional series well-equipped for enhancing patio, backyard, or poolside gatherings. This installment of the series is an Outdoor Patio Corner Sofa Chair. Set Includes: One – Summon Corner Chair

## **Additional Information**

| SKU        | SMODC12194                                                                                                                                                                                                                                                                                                                                                                                          |
|------------|-----------------------------------------------------------------------------------------------------------------------------------------------------------------------------------------------------------------------------------------------------------------------------------------------------------------------------------------------------------------------------------------------------|
| Dimensions | Overall Product Dimensions: 29.5"L x 29.5"W x 26 - 33.5"H Seat Dimensions: 22.5"L x 17.5"H Base Dimensions: 36"L x 36"W Backrest Dimensions: 29.5"L x 7"W x 15.5"H Armrest Dimensions: 29.5"L x 7"W x 26"H Cushion Thichkness: 5"H Armrest Height from Seat: 8"H Seat Cushion Dimensions: 28.5"L x 28.5"W x 5"H Back Cushion Dimensions 1: 28.5"L x 15.5"H Back Cushion Dimensions 2: 21"L x 15.5"H |