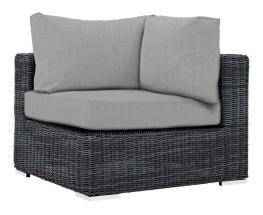

## **Summon Outdoor Patio Sunbrella Corner**

\$1,119.00

## Description

Experience the outdoors with exceptional comfort and quality. Summon Outdoor Patio Corner offers an exquisite two-tone synthetic rattan weave, plush all-weather cushions with industry-leading Sunbrella fabric, UV protection, and a sturdy powder-coated aluminum frame. Featuring an elegant modern look, Summon Patio Sectional Sofa Corner Chair is part of an avant-garde outdoor sectional series well-equipped for enhancing patio, backyard, or poolside gatherings. This installment of the series is an Outdoor Patio Corner Sofa Chair. Set Includes: One – Summon Corner Chair

## **Additional Information**

| SKU        | SMODC12194                                                                                                                                                                                                                                                                                                                                                                                          |
|------------|-----------------------------------------------------------------------------------------------------------------------------------------------------------------------------------------------------------------------------------------------------------------------------------------------------------------------------------------------------------------------------------------------------|
| Dimensions | Overall Product Dimensions: 29.5"L x 29.5"W x 26 - 33.5"H Seat Dimensions: 22.5"L x 17.5"H Base Dimensions: 36"L x 36"W Backrest Dimensions: 29.5"L x 7"W x 15.5"H Armrest Dimensions: 29.5"L x 7"W x 26"H Cushion Thichkness: 5"H Armrest Height from Seat: 8"H Seat Cushion Dimensions: 28.5"L x 28.5"W x 5"H Back Cushion Dimensions 1: 28.5"L x 15.5"H Back Cushion Dimensions 2: 21"L x 15.5"H |