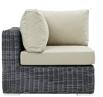

## **Summon Outdoor Patio Sunbrella Corner**

\$1,119.00

## Description

Experience the outdoors with exceptional comfort and quality. Summon Outdoor Patio Corner offers an exquisite two-tone synthetic rattan weave, plush all-weather cushions with industry-leading Sunbrella fabric, UV protection, and a sturdy powder-coated aluminum frame. Featuring an elegant modern look, Summon Patio Sectional Sofa Corner Chair is part of an avant-garde outdoor sectional series well-equipped for enhancing patio, backyard, or poolside gatherings. This installment of the series is an Outdoor Patio Corner Sofa Chair. Set Includes: One – Summon Corner Chair

## **Additional Information**

| SKU        | SMODC12194                                                                                                                                                                                                                                                                                                                                                                                          |
|------------|-----------------------------------------------------------------------------------------------------------------------------------------------------------------------------------------------------------------------------------------------------------------------------------------------------------------------------------------------------------------------------------------------------|
| Dimensions | Overall Product Dimensions: 29.5"L x 29.5"W x 26 - 33.5"H Seat Dimensions: 22.5"L x 17.5"H Base Dimensions: 36"L x 36"W Backrest Dimensions: 29.5"L x 7"W x 15.5"H Armrest Dimensions: 29.5"L x 7"W x 26"H Cushion Thichkness: 5"H Armrest Height from Seat: 8"H Seat Cushion Dimensions: 28.5"L x 28.5"W x 5"H Back Cushion Dimensions 1: 28.5"L x 15.5"H Back Cushion Dimensions 2: 21"L x 15.5"H |