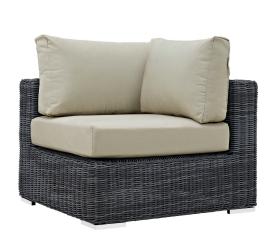

## **Summon Outdoor Patio Sunbrella Corner**

\$1,119.00

## Description

Experience the outdoors with exceptional comfort and quality. Summon Outdoor Patio Corner offers an exquisite two-tone synthetic rattan weave, plush all-weather cushions with industry-leading Sunbrella fabric, UV protection, and a sturdy powder-coated aluminum frame. Featuring an elegant modern look, Summon Patio Sectional Sofa Corner Chair is part of an avant-garde outdoor sectional series well-equipped for enhancing patio, backyard, or poolside gatherings. This installment of the series is an Outdoor Patio Corner Sofa Chair. Set Includes: One – Summon Corner Chair

## **Additional Information**

| SKU        | SMODC12194                                                                                                                                                                                                                                                                                                                                                                                          |
|------------|-----------------------------------------------------------------------------------------------------------------------------------------------------------------------------------------------------------------------------------------------------------------------------------------------------------------------------------------------------------------------------------------------------|
| Dimensions | Overall Product Dimensions: 29.5"L x 29.5"W x 26 - 33.5"H Seat Dimensions: 22.5"L x 17.5"H Base Dimensions: 36"L x 36"W Backrest Dimensions: 29.5"L x 7"W x 15.5"H Armrest Dimensions: 29.5"L x 7"W x 26"H Cushion Thichkness: 5"H Armrest Height from Seat: 8"H Seat Cushion Dimensions: 28.5"L x 28.5"W x 5"H Back Cushion Dimensions 1: 28.5"L x 15.5"H Back Cushion Dimensions 2: 21"L x 15.5"H |