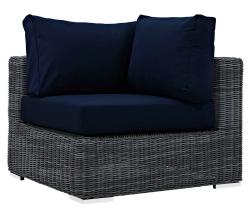

## **Summon Outdoor Patio Sunbrella Corner**

\$1,119.00

## Description

Experience the outdoors with exceptional comfort and quality. Summon Outdoor Patio Corner offers an exquisite two-tone synthetic rattan weave, plush all-weather cushions with industry-leading Sunbrella fabric, UV protection, and a sturdy powder-coated aluminum frame. Featuring an elegant modern look, Summon Patio Sectional Sofa Corner Chair is part of an avant-garde outdoor sectional series well-equipped for enhancing patio, backyard, or poolside gatherings. This installment of the series is an Outdoor Patio Corner Sofa Chair. Set Includes: One – Summon Corner Chair

## **Additional Information**

| SKU        | SMODC12194                                                                                                                                                                                                                                                                                                                                                                                          |
|------------|-----------------------------------------------------------------------------------------------------------------------------------------------------------------------------------------------------------------------------------------------------------------------------------------------------------------------------------------------------------------------------------------------------|
| Dimensions | Overall Product Dimensions: 29.5"L x 29.5"W x 26 - 33.5"H Seat Dimensions: 22.5"L x 17.5"H Base Dimensions: 36"L x 36"W Backrest Dimensions: 29.5"L x 7"W x 15.5"H Armrest Dimensions: 29.5"L x 7"W x 26"H Cushion Thichkness: 5"H Armrest Height from Seat: 8"H Seat Cushion Dimensions: 28.5"L x 28.5"W x 5"H Back Cushion Dimensions 1: 28.5"L x 15.5"H Back Cushion Dimensions 2: 21"L x 15.5"H |