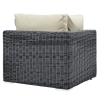

## **Summon Outdoor Patio Sunbrella Corner**

\$1,119.00

## Description

Experience the outdoors with exceptional comfort and quality. Summon Outdoor Patio Corner offers an exquisite two-tone synthetic rattan weave, plush all-weather cushions with industry-leading Sunbrella fabric, UV protection, and a sturdy powder-coated aluminum frame. Featuring an elegant modern look, Summon Patio Sectional Sofa Corner Chair is part of an avant-garde outdoor sectional series well-equipped for enhancing patio, backyard, or poolside gatherings. This installment of the series is an Outdoor Patio Corner Sofa Chair. Set Includes: One – Summon Corner Chair

## **Additional Information**

| SKU        | SMODC12194                                                                                                                                                                                                                                                                                                                                                                                          |
|------------|-----------------------------------------------------------------------------------------------------------------------------------------------------------------------------------------------------------------------------------------------------------------------------------------------------------------------------------------------------------------------------------------------------|
| Dimensions | Overall Product Dimensions: 29.5"L x 29.5"W x 26 - 33.5"H Seat Dimensions: 22.5"L x 17.5"H Base Dimensions: 36"L x 36"W Backrest Dimensions: 29.5"L x 7"W x 15.5"H Armrest Dimensions: 29.5"L x 7"W x 26"H Cushion Thichkness: 5"H Armrest Height from Seat: 8"H Seat Cushion Dimensions: 28.5"L x 28.5"W x 5"H Back Cushion Dimensions 1: 28.5"L x 15.5"H Back Cushion Dimensions 2: 21"L x 15.5"H |