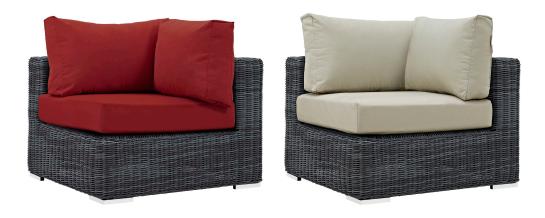

## **Summon Outdoor Patio Sunbrella Corner**

\$1,119.00

## Description

Experience the outdoors with exceptional comfort and quality. Summon Outdoor Patio Corner offers an exquisite two-tone synthetic rattan weave, plush all-weather cushions with industry-leading Sunbrella fabric, UV protection, and a sturdy powder-coated aluminum frame. Featuring an elegant modern look, Summon Patio Sectional Sofa Corner Chair is part of an avant-garde outdoor sectional series well-equipped for enhancing patio, backyard, or poolside gatherings. This installment of the series is an Outdoor Patio Corner Sofa Chair. Set Includes: One – Summon Corner Chair

## **Additional Information**

| SKU        | SMODC12194                                                                                                                                                                                                                                                                                                                                                                                          |
|------------|-----------------------------------------------------------------------------------------------------------------------------------------------------------------------------------------------------------------------------------------------------------------------------------------------------------------------------------------------------------------------------------------------------|
| Dimensions | Overall Product Dimensions: 29.5"L x 29.5"W x 26 - 33.5"H Seat Dimensions: 22.5"L x 17.5"H Base Dimensions: 36"L x 36"W Backrest Dimensions: 29.5"L x 7"W x 15.5"H Armrest Dimensions: 29.5"L x 7"W x 26"H Cushion Thichkness: 5"H Armrest Height from Seat: 8"H Seat Cushion Dimensions: 28.5"L x 28.5"W x 5"H Back Cushion Dimensions 1: 28.5"L x 15.5"H Back Cushion Dimensions 2: 21"L x 15.5"H |