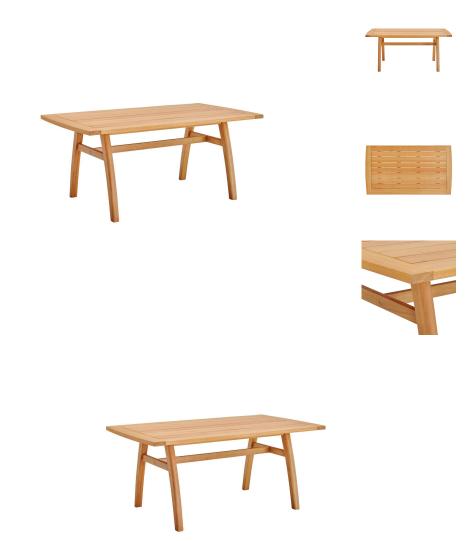

## Orlean 57" Outdoor Patio Eucalyptus Wood Dining Table

\$0.00

## Description

A versatile update to your patio decor, Orlean is a stylish 57" dining table designed to enhance any outdoor furniture assortment. Made of FSC certified eucalyptus wood, Orlean features a slatted table top surface and splayed and arched legs. This outdoor dining table is a welcome addition to the backyard, deck, or patio. Table Weight Capacity: 411 lbs. Set Includes: One – Orlean 57" Eucalyptus Wood Dining Table

Additional Information

SKU

SMODC16060

Dimensions

Overall Product Dimensions: 57"L x 32"W x 25"H Table Dimensions: 57"L x 32"W