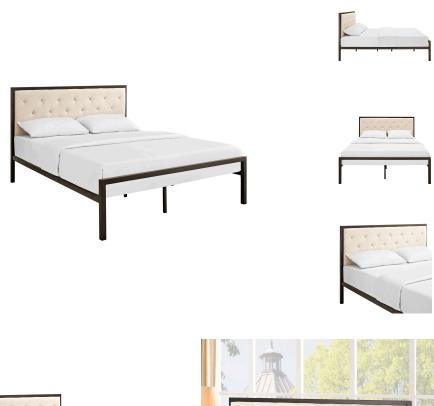

## **Mia Queen Fabric Bed**

\$477.00

## Description

Sleep peacefully with a platform bed solid in both style and construction. Mia comes with a powder-coated steel frame that offers sturdy and long-lasting support, while the fabric headboard with deep tufted buttons adds a touch of magnificence to an otherwise minimalist design. The Mia Platform Queen Bed does not require a box spring. Queen mattress not included. Set Includes: One - Mia Queen Platform Bed Frame

## **Additional Information**

| SKU        | SMODC16751                                                                                                                                                                                                       |
|------------|------------------------------------------------------------------------------------------------------------------------------------------------------------------------------------------------------------------|
| Dimensions | Overall Product Dimensions: 84"L x 62.5"W x 43.5"H Headboard Dimensions: 3"L x 62.5"W x 43.5"H Footboard Dimensions: 1.5"L x 62.5"W x 17.5"H Floor to Bottom of Headboard: 19"H Floor to Underside of Bed: 8.5"H |