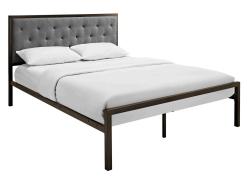

## **Mia Queen Fabric Bed**

\$477.00

## Description

Sleep peacefully with a platform bed solid in both style and construction. Mia comes with a powder-coated steel frame that offers sturdy and long-lasting support, while the fabric headboard with deep tufted buttons adds a touch of magnificence to an otherwise minimalist design. The Mia Platform Queen Bed does not require a box spring. Queen mattress not included. Set Includes: One - Mia Queen Platform Bed Frame