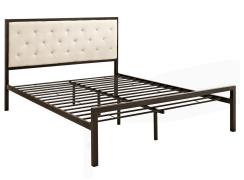

## **Mia Queen Fabric Bed**

\$477.00

## Description

Sleep peacefully with a platform bed solid in both style and construction. Mia comes with a powder-coated steel frame that offers sturdy and long-lasting support, while the fabric headboard with deep tufted buttons adds a touch of magnificence to an otherwise minimalist design. The Mia Platform Queen Bed does not require a box spring. Queen mattress not included. Set Includes: One - Mia Queen Platform Bed Frame

## **Additional Information**

| SKU        | SMODC16751                                                                                                                                                                                                       |
|------------|------------------------------------------------------------------------------------------------------------------------------------------------------------------------------------------------------------------|
| Dimensions | Overall Product Dimensions: 84"L x 62.5"W x 43.5"H Headboard Dimensions: 3"L x 62.5"W x 43.5"H Footboard Dimensions: 1.5"L x 62.5"W x 17.5"H Floor to Bottom of Headboard: 19"H Floor to Underside of Bed: 8.5"H |