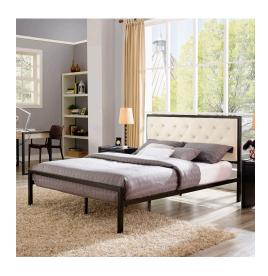

## **Mia Queen Fabric Bed**

\$477.00

## Description

Sleep peacefully with a platform bed solid in both style and construction. Mia comes with a powder-coated steel frame that offers sturdy and long-lasting support, while the fabric headboard with deep tufted buttons adds a touch of magnificence to an otherwise minimalist design. The Mia Platform Queen Bed does not require a box spring. Queen mattress not included. Set Includes: One - Mia Queen Platform Bed Frame

## **Additional Information**

| SKU        | SMODC16751                                                                                                                                                                                                       |
|------------|------------------------------------------------------------------------------------------------------------------------------------------------------------------------------------------------------------------|
| Dimensions | Overall Product Dimensions: 84"L x 62.5"W x 43.5"H Headboard Dimensions: 3"L x 62.5"W x 43.5"H Footboard Dimensions: 1.5"L x 62.5"W x 17.5"H Floor to Bottom of Headboard: 19"H Floor to Underside of Bed: 8.5"H |