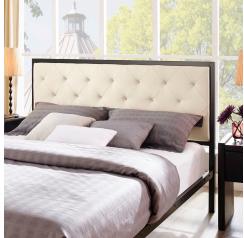

## **Mia Queen Fabric Bed**

\$477.00

## Description

Sleep peacefully with a platform bed solid in both style and construction. Mia comes with a powder-coated steel frame that offers sturdy and long-lasting support, while the fabric headboard with deep tufted buttons adds a touch of magnificence to an otherwise minimalist design. The Mia Platform Queen Bed does not require a box spring. Queen mattress not included. Set Includes: One - Mia Queen Platform Bed Frame

## **Additional Information**

| SKU        | SMODC16751                                                                                                                                                                                                       |
|------------|------------------------------------------------------------------------------------------------------------------------------------------------------------------------------------------------------------------|
| Dimensions | Overall Product Dimensions: 84"L x 62.5"W x 43.5"H Headboard Dimensions: 3"L x 62.5"W x 43.5"H Footboard Dimensions: 1.5"L x 62.5"W x 17.5"H Floor to Bottom of Headboard: 19"H Floor to Underside of Bed: 8.5"H |