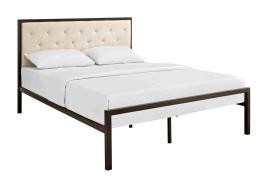

## **Mia Queen Fabric Bed**

\$477.00

## Description

Sleep peacefully with a platform bed solid in both style and construction. Mia comes with a powder-coated steel frame that offers sturdy and long-lasting support, while the fabric headboard with deep tufted buttons adds a touch of magnificence to an otherwise minimalist design. The Mia Platform Queen Bed does not require a box spring. Queen mattress not included. Set Includes: One - Mia Queen Platform Bed Frame