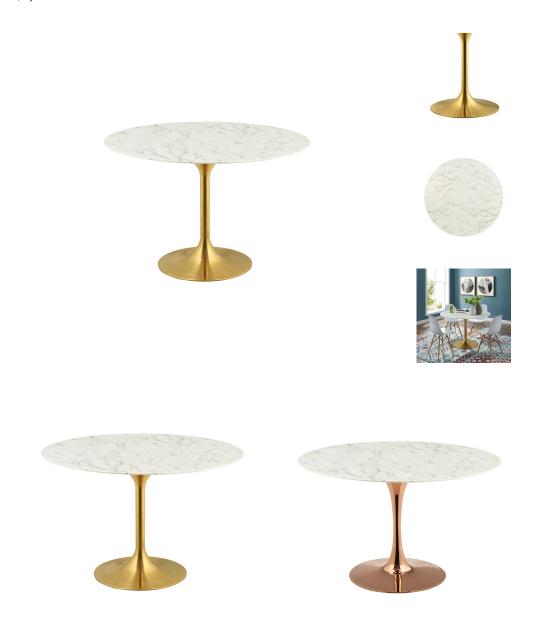

## Saarinen Tulip 47" Round Artificial Marble Dining Table

\$1,432.00

## Description

Reflecting a seamless organic shape and timeless form, the Lippa dining table has become a symbol of modernism for over the past 60 years. Before its release, homes were filled with clunky remnants of an industrial age long gone by. But in order to advance into the new world, homes first had to transition from the traditional square table, into a piece that connoted progress. The base and dimensions are true to the original specifications, while the tables circular artificial marble top, and tapered metal base, are carefully lacquered with a scratch and chip resistant finish. Set Includes: One - Lippa 47" Round Dining Table

## **Additional Information**

| SKU        | SMODC15158                                                                                                                            |
|------------|---------------------------------------------------------------------------------------------------------------------------------------|
| Dimensions | Overall Product Dimensions: 47"L x 47"W x 29.5"H Floor to underside of table: 27.5"H Table top thickness: 1.5"H Width of legs: 23.5"W |