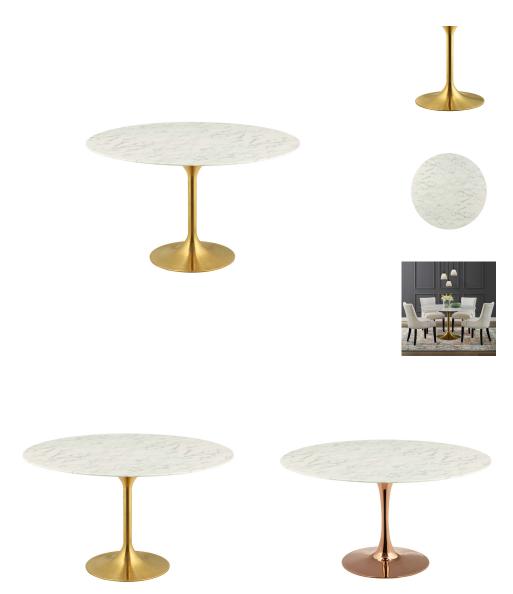

## Saarinen Tulip 54" Round Artificial Marble Dining Table

\$1,661.00

## Description

Reflecting a seamless organic shape and timeless form, the Lippa dining table has become a symbol of modernism for over the past 60 years. Before its release, homes were filled with clunky remnants of an industrial age long gone by. But in order to advance into the new world, homes first had to transition from the traditional square table, into a piece that connoted progress. The base and dimensions are true to the original specifications, while the tables circular artificial marble top, and tapered metal base, are carefully lacquered with a scratch and chip resistant finish. Set Includes: One – Lippa 54" Round Dining Table

## Additional Information

| SKU        | SMODC15159                                                                                                                                  |
|------------|---------------------------------------------------------------------------------------------------------------------------------------------|
| Dimensions | Overall Product Dimensions: 54"L x 54"W x<br>29.5"H Floor to underside of table: 27.5"H Table<br>top thickness: 1.5"H Width of legs: 23.5"W |