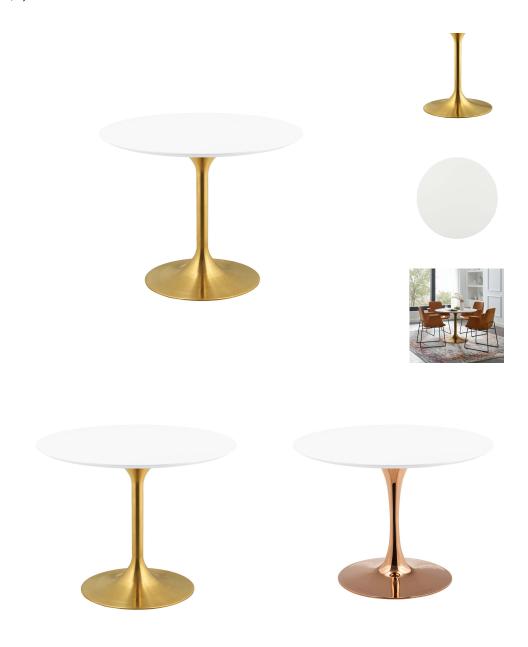

## Saarinen Tulip 40" Round Wood Dining Table

\$1,047.00

## Description

Reflecting a seamless organic shape and timeless form, the Lippa dining table has become a symbol of modernism for over the past 60 years. Before its release, homes were filled with clunky remnants of an industrial age long gone by. But in order to advance into the new world, homes first had to transition from the traditional square table, into a piece that connoted progress. The base and dimensions are true to the original specifications, while the tables circular white top and metal tapered base are carefully lacquered with a chipresistant finish. Set Includes: One - Lippa 40" Round Dining Table