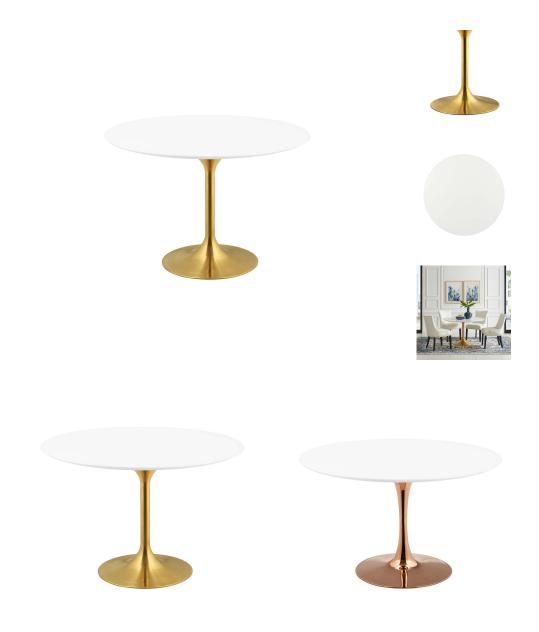

## Saarinen Tulip 47" Round Wood Dining Table

\$1,109.00

## Description

Reflecting a seamless organic shape and timeless form, the Lippa dining table has become a symbol of modernism for over the past 60 years. Before its release, homes were filled with clunky remnants of an industrial age long gone by. But in order to advance into the new world, homes first had to transition from the traditional square table, into a piece that connoted progress. The base and dimensions are true to the original specifications, while the tables circular white top and metal tapered base are carefully lacquered with a chipresistant finish. Set Includes: One - Lippa 47" Round Dining Table

## **Additional Information**

| SKU        | SMODC15153                                                                                                                          |
|------------|-------------------------------------------------------------------------------------------------------------------------------------|
| Dimensions | Overall Product Dimensions: 47"L x 47"W x 28.5"H Floor to underside of table: 27.5"H Table Top Thickness: 1"H Width of Legs: 23.5"W |