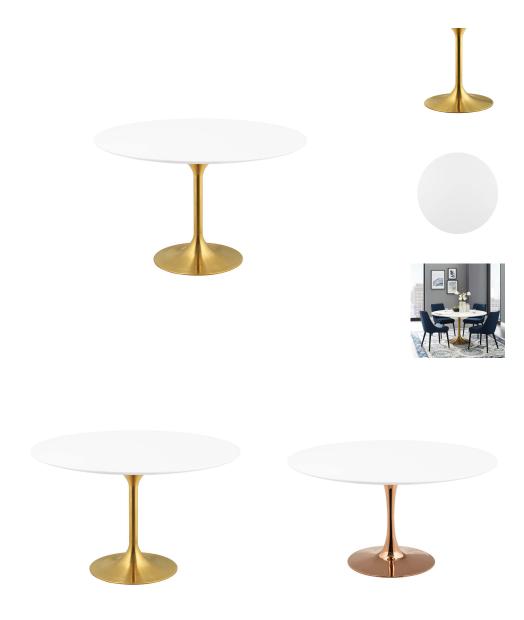

## Saarinen Tulip 54" Round Wood Dining Table \$1,475.00

## Description

Achieve the perfect completion of time and grace with the classic Lippa Table. Reflect seamlessly as organic shapes and a slender stem-like pedestal glide you to the perfect vantage point. Elevate your surroundings beyond the sharp four-cornered traditional table as you blend divergent perspectives into one centrifugal force par excellence. Set Includes: One – Lippa 54" Round Dining Table

Additional Information

SKU

SMODC15154

Dimensions

Overall Product Dimensions: 54"L x 54"W x 29.5"H Floor to Underside of Table: 27.5"H Table Top Thickness: 1.5"W Width of Base: 23.5"W