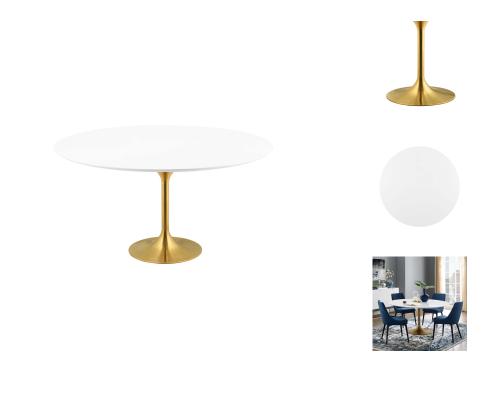

## Saarinen Tulip 60" Round Wood Dining Table

\$1,606.00

## Description

Achieve the perfect completion of time and grace with the classic Lippa Table. Reflect seamlessly as organic shapes and a slender stem-like pedestal glide you to the perfect vantage point. Elevate your surroundings beyond the sharp four-cornered traditional table as you blend divergent perspectives into one centrifugal force par excellence. Set Includes: One - Lippa 60" Round Dining Table

## Additional Information

| SKU        | SMODC15155                                                                                                                          |
|------------|-------------------------------------------------------------------------------------------------------------------------------------|
| Dimensions | Overall Product Dimensions: 60"L x 60"W x 28.5"H Floor to Underside of Table: 27.5"H Table Top Thickness: 1"W Width of Base: 23.5"W |