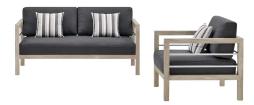

## Description

Invoke the refreshing feel of coastal accents with the Wiscasset Outdoor Patio Loveseat Set. This FSC certified Acacia wood set includes the two-seater loveseat and armchair. Densely padded all-weather cushions come with durable machine washable covers. This modern outdoor set will effortlessly enhance the decor of your patio, deck, porch, or poolside. Loveseat Weight Capacity: 661 lbs & Armchair Weight Capacity: 331 lbs Set Includes: One – Wiscasset Armchair One – Wiscasset Loveseat