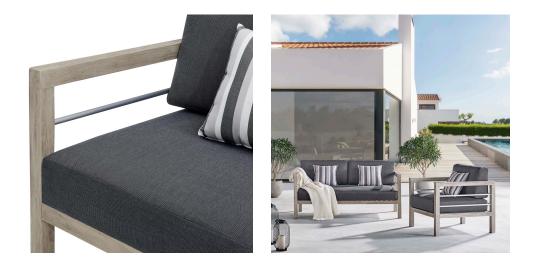

## Description

Invoke the refreshing feel of coastal accents with the Wiscasset Outdoor Patio Loveseat Set. This FSC certified Acacia wood set includes the two-seater loveseat and armchair. Densely padded all-weather cushions come with durable machine washable covers. This modern outdoor set will effortlessly enhance the decor of your patio, deck, porch, or poolside. Loveseat Weight Capacity: 661 lbs & Armchair Weight Capacity: 331 lbs Set Includes: One – Wiscasset Armchair One – Wiscasset Loveseat