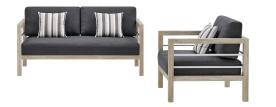

## Wiscasset Outdoor Patio Acacia Wood Loveseat Set With Armchair \$1,873.00

## Description

Invoke the refreshing feel of coastal accents with the Wiscasset Outdoor Patio Loveseat Set. This FSC certified Acacia wood set includes the two-seater loveseat and armchair. Densely padded all-weather cushions come with durable machine washable covers. This modern outdoor set will effortlessly enhance the decor of your patio, deck, porch, or poolside. Loveseat Weight Capacity: 661 lbs & Armchair Weight Capacity: 331 lbs Set Includes: One – Wiscasset Armchair One – Wiscasset Loveseat

## SKUSMODC16178DimensionsOverall Product Dimensions: 89.5"L x 62"W x<br/>30.5"H Loveseat Dimensions: 59"L x 30.5"W x<br/>24.5 - 30.5"H Loveseat Seat Height: 16"H<br/>Armchair Dimensions: 31.5"L x 30.5"W x 30.5"H<br/>Armchair Seat Dimensions: 24"L x 26.5"W x 16"H