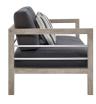

## Wiscasset Outdoor Patio Acacia Wood Loveseat Set With Armchair \$1,873.00

## Description

Invoke the refreshing feel of coastal accents with the Wiscasset Outdoor Patio Loveseat Set. This FSC certified Acacia wood set includes the two-seater loveseat and armchair. Densely padded all-weather cushions come with durable machine washable covers. This modern outdoor set will effortlessly enhance the decor of your patio, deck, porch, or poolside. Loveseat Weight Capacity: 661 lbs & Armchair Weight Capacity: 331 lbs Set Includes: One – Wiscasset Armchair One – Wiscasset Loveseat