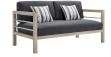

## Wiscasset Outdoor Patio Acacia Wood Loveseat Set With Armchair \$1,873.00

## Description

Invoke the refreshing feel of coastal accents with the Wiscasset Outdoor Patio Loveseat Set. This FSC certified Acacia wood set includes the two-seater loveseat and armchair. Densely padded all-weather cushions come with durable machine washable covers. This modern outdoor set will effortlessly enhance the decor of your patio, deck, porch, or poolside. Loveseat Weight Capacity: 661 lbs & Armchair Weight Capacity: 331 lbs Set Includes: One – Wiscasset Armchair One – Wiscasset Loveseat