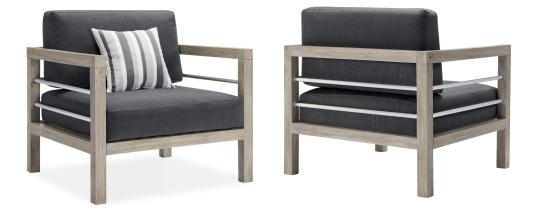

## Description

Invoke the refreshing feel of coastal accents with the Wiscasset Outdoor Patio Loveseat Set. This FSC certified Acacia wood set includes the two-seater loveseat and armchair. Densely padded all-weather cushions come with durable machine washable covers. This modern outdoor set will effortlessly enhance the decor of your patio, deck, porch, or poolside. Loveseat Weight Capacity: 661 lbs & Armchair Weight Capacity: 331 lbs Set Includes: One – Wiscasset Armchair One – Wiscasset Loveseat