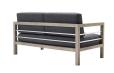

## Wiscasset Outdoor Patio Acacia Wood Loveseat Set With Armchair \$1,873.00

## Description

Invoke the refreshing feel of coastal accents with the Wiscasset Outdoor Patio Loveseat Set. This FSC certified Acacia wood set includes the two-seater loveseat and armchair. Densely padded all-weather cushions come with durable machine washable covers. This modern outdoor set will effortlessly enhance the decor of your patio, deck, porch, or poolside. Loveseat Weight Capacity: 661 lbs & Armchair Weight Capacity: 331 lbs Set Includes: One – Wiscasset Armchair One – Wiscasset Loveseat