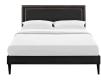

## Virginia Queen Vinyl Platform Bed With Squared Tapered Legs \$475.00

## Description

Accelerate your bedroom decor with the Virginia Platform Bed. Made with a solid wood frame upholstered in vinyl, Virginia features tapered wood legs, plastic foot glides, stylish headboard, and ten sturdy wood slats with a centered supporting bar and two support legs for enhanced stability. Due to the wooden slat support system, the use of a box spring is unnecessary. Virginia supports memory foam mattresses such as our Aveline series. Perfect for mid-century modern, eclectic and contemporary bedrooms. Mattress not included. Assembly Required. Set Includes: One – Jessamine Queen Headboard One – Tessie Queen Bed Frame with Squared Tapered Legs