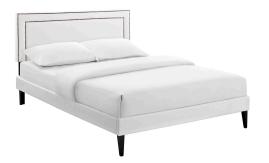

## Description

Accelerate your bedroom decor with the Virginia Platform Bed. Made with a solid wood frame upholstered in vinyl, Virginia features tapered wood legs, plastic foot glides, stylish headboard, and ten sturdy wood slats with a centered supporting bar and two support legs for enhanced stability. Due to the wooden slat support system, the use of a box spring is unnecessary. Virginia supports memory foam mattresses such as our Aveline series. Perfect for mid-century modern, eclectic and contemporary bedrooms. Mattress not included. Assembly Required. Set Includes: One – Jessamine Queen Headboard One – Tessie Queen Bed Frame with Squared Tapered Legs