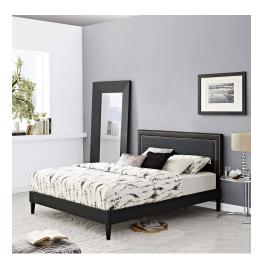

## Description

Accelerate your bedroom decor with the Virginia Platform Bed. Made with a solid wood frame upholstered in vinyl, Virginia features tapered wood legs, plastic foot glides, stylish headboard, and ten sturdy wood slats with a centered supporting bar and two support legs for enhanced stability. Due to the wooden slat support system, the use of a box spring is unnecessary. Virginia supports memory foam mattresses such as our Aveline series. Perfect for mid-century modern, eclectic and contemporary bedrooms. Mattress not included. Assembly Required. Set Includes: One – Jessamine Queen Headboard One – Tessie Queen Bed Frame with Squared Tapered Legs