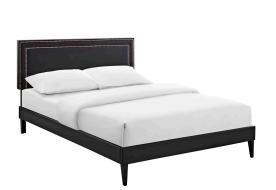

## Virginia Queen Vinyl Platform Bed With Squared Tapered Legs \$475.00

## Description

Accelerate your bedroom decor with the Virginia Platform Bed. Made with a solid wood frame upholstered in vinyl, Virginia features tapered wood legs, plastic foot glides, stylish headboard, and ten sturdy wood slats with a centered supporting bar and two support legs for enhanced stability. Due to the wooden slat support system, the use of a box spring is unnecessary. Virginia supports memory foam mattresses such as our Aveline series. Perfect for mid-century modern, eclectic and contemporary bedrooms. Mattress not included. Assembly Required. Set Includes: One – Jessamine Queen Headboard One – Tessie Queen Bed Frame with Squared Tapered Legs