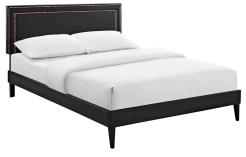

## Description

Accelerate your bedroom decor with the Virginia Platform Bed. Made with a solid wood frame upholstered in vinyl, Virginia features tapered wood legs, plastic foot glides, stylish headboard, and ten sturdy wood slats with a centered supporting bar and two support legs for enhanced stability. Due to the wooden slat support system, the use of a box spring is unnecessary. Virginia supports memory foam mattresses such as our Aveline series. Perfect for mid-century modern, eclectic and contemporary bedrooms. Mattress not included. Assembly Required. Set Includes: One – Jessamine Queen Headboard One – Tessie Queen Bed Frame with Squared Tapered Legs