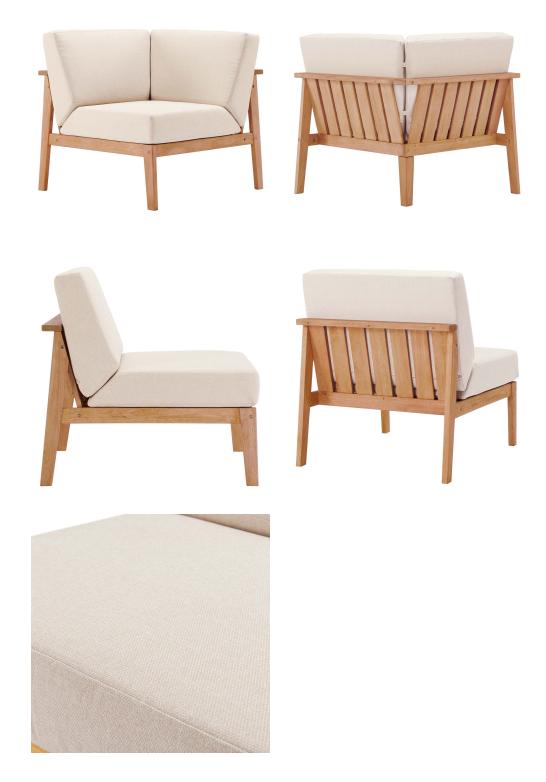

## Description

Enjoy dynamic outdoor furniture with the Sedona 4 Piece Eucalyptus Wood Sectional with Sedona Coffee Table. Made of FSC certified eucalyptus wood, this four piece outdoor sectional features a gently reclining slatted back support with densely padded all-weather cushions. An outdoor furniture collection that will garner admiration from all who gather on your patio, porch, backyard, or deck, Sedona features crisp, clean lines. The Sedona Coffee Table features a visually pleasing design of vertical and horizontal slats, add depth and variety to your patio, deck, backyard, or porch with this contemporary coffee table.

Removable cushions. Loveseats Weight Capacity: 441 lbs; Armless Seat, Corner Seat, & Coffee Table Weight Capacity: 331 lbs. Set Includes: One - Sedona Eucalyptus Wood Coffee Table One - Sedona Eucalyptus Wood Left-Facing Loveseat One - Sedona Eucalyptus Wood Right-Facing Loveseat One - Sedona Eucalyptus Wood Sectional Sofa Armless Chair One - Sedona Eucalyptus Wood Sectional Sofa Corner Chair

## **Additional Information**

| SKU        | SMODC16170                                                                                                                                                                                                                                                                                       |
|------------|--------------------------------------------------------------------------------------------------------------------------------------------------------------------------------------------------------------------------------------------------------------------------------------------------|
| Dimensions | Overall Product Dimensions: 89"L x 116.5"W x 33"H Sectional Dimensions: 89"L x 116.5"W x 24.5 - 33"H Table Dimensions: 46.5"L x 23.5"W x 13.5"H Loveseat Dimensions: 33"L x 56"W x 24.5 - 33"H Corner Chair Dimensions: 33"L x 33"W x 24.5 - 33"H Armless Chair Dimensions: 33"L x 27.5"W x 33"H |