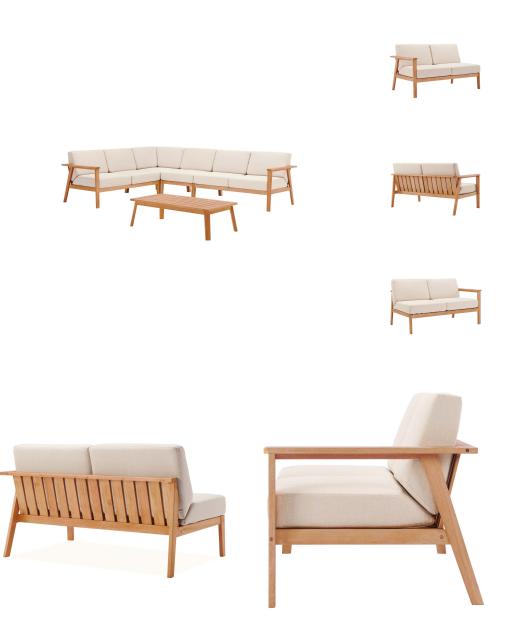

## Sedona 4 Piece Outdoor Patio Eucalyptus Wood Sectional With Coffee Table

\$3,422.00

## Description

Enjoy dynamic outdoor furniture with the Sedona 4 Piece Eucalyptus Wood Sectional with Sedona Coffee Table. Made of FSC certified eucalyptus wood, this four piece outdoor sectional features a gently reclining slatted back support with densely padded all-weather cushions. An outdoor furniture collection that will garner admiration from all who gather on your patio, porch, backyard, or deck, Sedona features crisp, clean lines. The Sedona Coffee Table features a visually pleasing design of vertical and horizontal slats, add depth and variety to your patio, deck, backyard, or porch with this contemporary coffee table.

Removable cushions. Loveseats Weight Capacity: 441 lbs; Armless Seat, Corner Seat, & Coffee Table Weight Capacity: 331 lbs. Set Includes: One - Sedona Eucalyptus Wood Coffee Table One - Sedona Eucalyptus Wood Left-Facing Loveseat One - Sedona Eucalyptus Wood Right-Facing Loveseat One - Sedona Eucalyptus Wood Sectional Sofa Armless Chair One - Sedona Eucalyptus Wood Sectional Sofa Corner Chair

## **Additional Information**

| SKU        | SMODC16170                                                                                                                                                                                                                                                                                       |
|------------|--------------------------------------------------------------------------------------------------------------------------------------------------------------------------------------------------------------------------------------------------------------------------------------------------|
| Dimensions | Overall Product Dimensions: 89"L x 116.5"W x 33"H Sectional Dimensions: 89"L x 116.5"W x 24.5 - 33"H Table Dimensions: 46.5"L x 23.5"W x 13.5"H Loveseat Dimensions: 33"L x 56"W x 24.5 - 33"H Corner Chair Dimensions: 33"L x 33"W x 24.5 - 33"H Armless Chair Dimensions: 33"L x 27.5"W x 33"H |