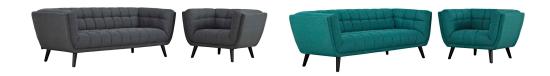

## **Bestow 2 Piece Upholstered Fabric Sofa And Armchair Set**

\$2,395.00

## Description

Generously update your decor with Bestow. Uniquely designed with a striking broad profile, Bestow comes finely upholstered in polyester fabric with dense foam padding and elegant button tufting. Sturdily positioned on splayed and tapered black finish wood legs with non-marking foot caps, Bestow boasts a bountiful living room seating design brimming with possibilities. With ample seat depth and overscaled frame, invite all your guests to sit comfortably in this 12" high back and arm rest collection perfect for mid-century, modern farmhouse or contemporary decors. Set Includes: One - Bestow Armchair One - Bestow Sofa