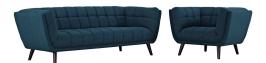

## **Bestow 2 Piece Upholstered Fabric Sofa And Armchair Set**

\$2,395.00

## Description

Generously update your decor with Bestow. Uniquely designed with a striking broad profile, Bestow comes finely upholstered in polyester fabric with dense foam padding and elegant button tufting. Sturdily positioned on splayed and tapered black finish wood legs with non-marking foot caps, Bestow boasts a bountiful living room seating design brimming with possibilities. With ample seat depth and overscaled frame, invite all your guests to sit comfortably in this 12" high back and arm rest collection perfect for mid-century, modern farmhouse or contemporary decors. Set Includes: One - Bestow Armchair One - Bestow Sofa