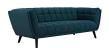

## **Bestow 2 Piece Upholstered Fabric Sofa And Armchair Set**

\$2,395.00

## Description

Generously update your decor with Bestow. Uniquely designed with a striking broad profile, Bestow comes finely upholstered in polyester fabric with dense foam padding and elegant button tufting. Sturdily positioned on splayed and tapered black finish wood legs with non-marking foot caps, Bestow boasts a bountiful living room seating design brimming with possibilities. With ample seat depth and overscaled frame, invite all your guests to sit comfortably in this 12" high back and arm rest collection perfect for mid-century, modern farmhouse or contemporary decors. Set Includes: One - Bestow Armchair One - Bestow Sofa