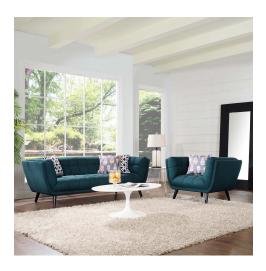

## **Bestow 2 Piece Upholstered Fabric Sofa And Armchair Set**

\$2,395.00

## Description

Generously update your decor with Bestow. Uniquely designed with a striking broad profile, Bestow comes finely upholstered in polyester fabric with dense foam padding and elegant button tufting. Sturdily positioned on splayed and tapered black finish wood legs with non-marking foot caps, Bestow boasts a bountiful living room seating design brimming with possibilities. With ample seat depth and overscaled frame, invite all your guests to sit comfortably in this 12" high back and arm rest collection perfect for mid-century, modern farmhouse or contemporary decors. Set Includes: One - Bestow Armchair One - Bestow Sofa