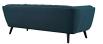

## **Bestow 2 Piece Upholstered Fabric Sofa And Armchair Set**

\$2,395.00

## Description

Generously update your decor with Bestow. Uniquely designed with a striking broad profile, Bestow comes finely upholstered in polyester fabric with dense foam padding and elegant button tufting. Sturdily positioned on splayed and tapered black finish wood legs with non-marking foot caps, Bestow boasts a bountiful living room seating design brimming with possibilities. With ample seat depth and overscaled frame, invite all your guests to sit comfortably in this 12" high back and arm rest collection perfect for mid-century, modern farmhouse or contemporary decors. Set Includes: One - Bestow Armchair One - Bestow Sofa