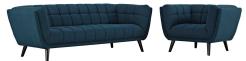

## **Bestow 2 Piece Upholstered Fabric Sofa And Armchair Set**

\$2,395.00

## Description

Generously update your decor with Bestow. Uniquely designed with a striking broad profile, Bestow comes finely upholstered in polyester fabric with dense foam padding and elegant button tufting. Sturdily positioned on splayed and tapered black finish wood legs with non-marking foot caps, Bestow boasts a bountiful living room seating design brimming with possibilities. With ample seat depth and overscaled frame, invite all your guests to sit comfortably in this 12" high back and arm rest collection perfect for mid-century, modern farmhouse or contemporary decors. Set Includes: One - Bestow Armchair One - Bestow Sofa