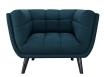

## **Bestow 2 Piece Upholstered Fabric Sofa And Armchair Set**

\$2,395.00

## Description

Generously update your decor with Bestow. Uniquely designed with a striking broad profile, Bestow comes finely upholstered in polyester fabric with dense foam padding and elegant button tufting. Sturdily positioned on splayed and tapered black finish wood legs with non-marking foot caps, Bestow boasts a bountiful living room seating design brimming with possibilities. With ample seat depth and overscaled frame, invite all your guests to sit comfortably in this 12" high back and arm rest collection perfect for mid-century, modern farmhouse or contemporary decors. Set Includes: One - Bestow Armchair One - Bestow Sofa