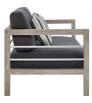

## Wiscasset Outdoor Patio Acacia Wood Loveseat Set With Armchair And Coffee Table

\$2,211.00

## Description

2

Invoke the refreshing feel of coastal accents with the Wiscasset Outdoor Patio Loveseat Set. This FSC certified Acacia wood set includes the two-seater loveseat, an armchair, and a coffee table. Coffee table has a slatted surface and solidly constructed frame. The densely padded all-weather cushions come with durable machine washable covers. This modern outdoor set will effortlessly enhance the decor of your patio, deck, porch, or poolside. Loveseat Weight Capacity: 661 lbs & Armchair Weight Capacity: 331 lbs Set Includes: One – Wiscasset Armchair One – Wiscasset Coffee Table One – Wiscasset Loveseat