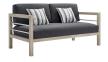

## Wiscasset Outdoor Patio Acacia Wood Loveseat Set With Armchair And Coffee Table

\$2,211.00

## Description

2

Invoke the refreshing feel of coastal accents with the Wiscasset Outdoor Patio Loveseat Set. This FSC certified Acacia wood set includes the two-seater loveseat, an armchair, and a coffee table. Coffee table has a slatted surface and solidly constructed frame. The densely padded all-weather cushions come with durable machine washable covers. This modern outdoor set will effortlessly enhance the decor of your patio, deck, porch, or poolside. Loveseat Weight Capacity: 661 lbs & Armchair Weight Capacity: 331 lbs Set Includes: One – Wiscasset Armchair One – Wiscasset Coffee Table One – Wiscasset Loveseat