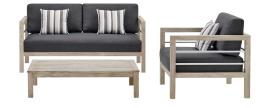

## Wiscasset Outdoor Patio Acacia Wood Loveseat Set With Armchair And Coffee Table

\$2,211.00

## Description

2

Invoke the refreshing feel of coastal accents with the Wiscasset Outdoor Patio Loveseat Set. This FSC certified Acacia wood set includes the two-seater loveseat, an armchair, and a coffee table. Coffee table has a slatted surface and solidly constructed frame. The densely padded all-weather cushions come with durable machine washable covers. This modern outdoor set will effortlessly enhance the decor of your patio, deck, porch, or poolside. Loveseat Weight Capacity: 661 lbs & Armchair Weight Capacity: 331 lbs Set Includes: One – Wiscasset Armchair One – Wiscasset Coffee Table One – Wiscasset Loveseat