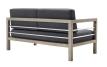

## Wiscasset Outdoor Patio Acacia Wood Loveseat Set With Armchair And Coffee Table

\$2,211.00

## Description

2

Invoke the refreshing feel of coastal accents with the Wiscasset Outdoor Patio Loveseat Set. This FSC certified Acacia wood set includes the two-seater loveseat, an armchair, and a coffee table. Coffee table has a slatted surface and solidly constructed frame. The densely padded all-weather cushions come with durable machine washable covers. This modern outdoor set will effortlessly enhance the decor of your patio, deck, porch, or poolside. Loveseat Weight Capacity: 661 lbs & Armchair Weight Capacity: 331 lbs Set Includes: One – Wiscasset Armchair One – Wiscasset Coffee Table One – Wiscasset Loveseat