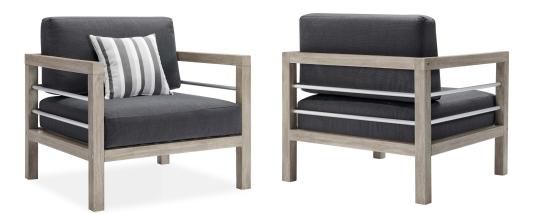

## Description

2

Invoke the refreshing feel of coastal accents with the Wiscasset Outdoor Patio Loveseat Set. This FSC certified Acacia wood set includes the two-seater loveseat, an armchair, and a coffee table. Coffee table has a slatted surface and solidly constructed frame. The densely padded all-weather cushions come with durable machine washable covers. This modern outdoor set will effortlessly enhance the decor of your patio, deck, porch, or poolside. Loveseat Weight Capacity: 661 lbs & Armchair Weight Capacity: 331 lbs Set Includes: One – Wiscasset Armchair One – Wiscasset Coffee Table One – Wiscasset Loveseat

| SKU        | SMODC16177                                                                                                                                                                                                                                                                            |
|------------|---------------------------------------------------------------------------------------------------------------------------------------------------------------------------------------------------------------------------------------------------------------------------------------|
| Dimensions | Overall Product Dimensions: 89.5"L x 62"W x<br>30.5"H Loveseat Dimensions: 59"L x 30.5"W x<br>24.5 - 30.5"H Loveseat Seat Height: 16"H<br>Armchair Dimensions: 31.5"L x 30.5"W x 30.5"H<br>Armchair Seat Dimensions: 24"L x 26.5"W x 16"H<br>Table Dimensions: 43.5"L x 27.5"W x 11"H |