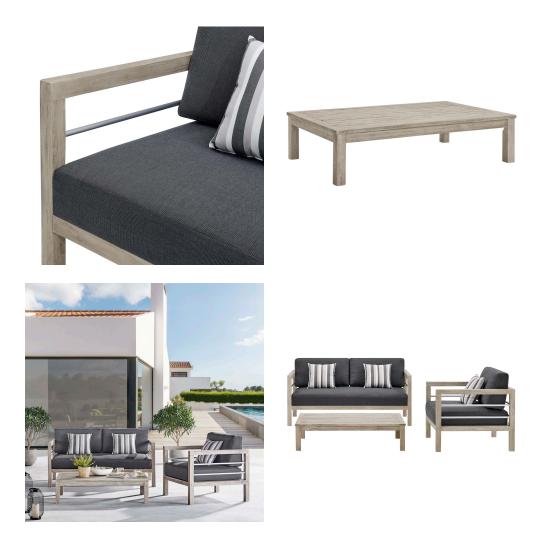

## Description

2

Invoke the refreshing feel of coastal accents with the Wiscasset Outdoor Patio Loveseat Set. This FSC certified Acacia wood set includes the two-seater loveseat, an armchair, and a coffee table. Coffee table has a slatted surface and solidly constructed frame. The densely padded all-weather cushions come with durable machine washable covers. This modern outdoor set will effortlessly enhance the decor of your patio, deck, porch, or poolside. Loveseat Weight Capacity: 661 lbs & Armchair Weight Capacity: 331 lbs Set Includes: One – Wiscasset Armchair One – Wiscasset Coffee Table One – Wiscasset Loveseat

| SKU        | SMODC16177                                                                                                                                                                                                                                                                            |
|------------|---------------------------------------------------------------------------------------------------------------------------------------------------------------------------------------------------------------------------------------------------------------------------------------|
| Dimensions | Overall Product Dimensions: 89.5"L x 62"W x<br>30.5"H Loveseat Dimensions: 59"L x 30.5"W x<br>24.5 - 30.5"H Loveseat Seat Height: 16"H<br>Armchair Dimensions: 31.5"L x 30.5"W x 30.5"H<br>Armchair Seat Dimensions: 24"L x 26.5"W x 16"H<br>Table Dimensions: 43.5"L x 27.5"W x 11"H |