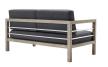

## Wiscasset Outdoor Patio Acacia Wood Loveseat Set With 2 Armchairs

\$2,555.00

## Description

Invoke the refreshing feel of coastal accents with the Wiscasset Outdoor Patio Loveseat Set. This FSC certified Acacia wood set includes the two-seater loveseat and two armchairs. Densely padded all-weather cushions come with durable machine washable covers. This modern outdoor set will effortlessly enhance the decor of your patio, deck, porch, or poolside. Loveseat Weight Capacity: 661 lbs & Armchair Weight Capacity: 331 lbs Set Includes: One -Wiscasset Loveseat Two - Wiscasset Armchair