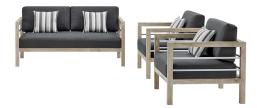

## Wiscasset Outdoor Patio Acacia Wood Loveseat Set With 2 Armchairs

\$2,555.00

## Description

Invoke the refreshing feel of coastal accents with the Wiscasset Outdoor Patio Loveseat Set. This FSC certified Acacia wood set includes the two-seater loveseat and two armchairs. Densely padded all-weather cushions come with durable machine washable covers. This modern outdoor set will effortlessly enhance the decor of your patio, deck, porch, or poolside. Loveseat Weight Capacity: 661 lbs & Armchair Weight Capacity: 331 lbs Set Includes: One -Wiscasset Loveseat Two - Wiscasset Armchair