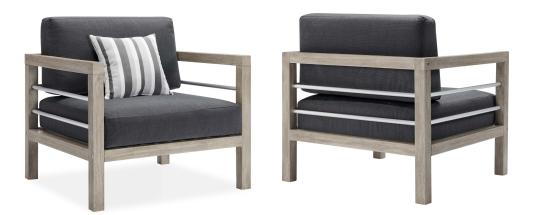

## Description

Invoke the refreshing feel of coastal accents with the Wiscasset Outdoor Patio Loveseat Set. This FSC certified Acacia wood set includes the two-seater loveseat and two armchairs. Densely padded all-weather cushions come with durable machine washable covers. This modern outdoor set will effortlessly enhance the decor of your patio, deck, porch, or poolside. Loveseat Weight Capacity: 661 lbs & Armchair Weight Capacity: 331 lbs Set Includes: One -Wiscasset Loveseat Two - Wiscasset Armchair

## SKUSMODC16176DimensionsOverall Product Dimensions: 89.5"L x 93.5"W x<br/>30.5"H Loveseat Dimensions: 59"L x 30.5"W x<br/>24.5 - 30.5"H Loveseat Seat Height: 16"H<br/>Armchair Dimensions: 31.5"L x 30.5"W x 30.5"H<br/>Armchair Seat Dimensions: 24"L x 26.5"W x 16"H