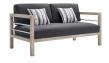

## Wiscasset Outdoor Patio Acacia Wood Loveseat Set With 2 Armchairs

\$2,555.00

## Description

Invoke the refreshing feel of coastal accents with the Wiscasset Outdoor Patio Loveseat Set. This FSC certified Acacia wood set includes the two-seater loveseat and two armchairs. Densely padded all-weather cushions come with durable machine washable covers. This modern outdoor set will effortlessly enhance the decor of your patio, deck, porch, or poolside. Loveseat Weight Capacity: 661 lbs & Armchair Weight Capacity: 331 lbs Set Includes: One -Wiscasset Loveseat Two - Wiscasset Armchair