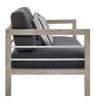

## Wiscasset Outdoor Patio Acacia Wood Loveseat Set With 2 Armchairs

\$2,555.00

## Description

Invoke the refreshing feel of coastal accents with the Wiscasset Outdoor Patio Loveseat Set. This FSC certified Acacia wood set includes the two-seater loveseat and two armchairs. Densely padded all-weather cushions come with durable machine washable covers. This modern outdoor set will effortlessly enhance the decor of your patio, deck, porch, or poolside. Loveseat Weight Capacity: 661 lbs & Armchair Weight Capacity: 331 lbs Set Includes: One -Wiscasset Loveseat Two - Wiscasset Armchair