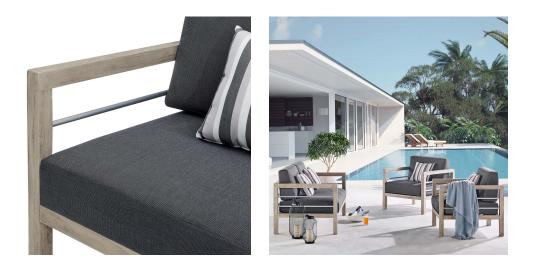

## Description

Invoke the refreshing feel of coastal accents with the Wiscasset Outdoor Patio Loveseat Set. This FSC certified Acacia wood set includes the two-seater loveseat and two armchairs. Densely padded all-weather cushions come with durable machine washable covers. This modern outdoor set will effortlessly enhance the decor of your patio, deck, porch, or poolside. Loveseat Weight Capacity: 661 lbs & Armchair Weight Capacity: 331 lbs Set Includes: One -Wiscasset Loveseat Two - Wiscasset Armchair