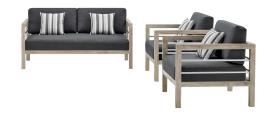

## Wiscasset Outdoor Patio Acacia Wood Loveseat Set With 2 Armchairs

\$2,555.00

## Description

Invoke the refreshing feel of coastal accents with the Wiscasset Outdoor Patio Loveseat Set. This FSC certified Acacia wood set includes the two-seater loveseat and two armchairs. Densely padded all-weather cushions come with durable machine washable covers. This modern outdoor set will effortlessly enhance the decor of your patio, deck, porch, or poolside. Loveseat Weight Capacity: 661 lbs & Armchair Weight Capacity: 331 lbs Set Includes: One -Wiscasset Loveseat Two - Wiscasset Armchair

## SKUSMODC16176DimensionsOverall Product Dimensions: 89.5"L x 93.5"W x<br/>30.5"H Loveseat Dimensions: 59"L x 30.5"W x<br/>24.5 - 30.5"H Loveseat Seat Height: 16"H<br/>Armchair Dimensions: 31.5"L x 30.5"W x 30.5"H<br/>Armchair Seat Dimensions: 24"L x 26.5"W x 16"H