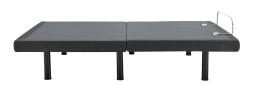

## **Description**

Revamp your master bedroom or guest suite with fully customizable sleep from the Transform Adjustable Queen Bed Base. This adjustable mattress foundation allows you to find your perfect position while watching TV, reading, sleeping, or just relaxing in bed. Complete with zero-gravity options, Transform will enable you to adjust head and foot elevations separately to best suit your needs. Included with this adjustable bed base is a wireless remote with programmable memory for your favorite option, and a one-touch lay-flat button for added convenience. Transition rests atop a black stainless steel bed frame with six sturdy steel legs and non-marking foot caps. Featuring a mattress foundation that eliminates the need for a box spring, Transition makes it easy to achieve your ideal sleep and comfort. This queen bed frame is ideal for memory foam, air, and latex mattress types. Fits inside most queen bed frames. Bed Weight Capacity: 750 lbs. Set Includes: One - Transform Adjustable Queen Wireless Remote Bed Base