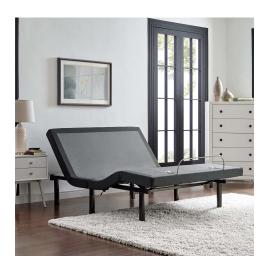

## **Description**

Revamp your master bedroom or guest suite with fully customizable sleep from the Transform Adjustable Queen Bed Base. This adjustable mattress foundation allows you to find your perfect position while watching TV, reading, sleeping, or just relaxing in bed. Complete with zero-gravity options, Transform will enable you to adjust head and foot elevations separately to best suit your needs. Included with this adjustable bed base is a wireless remote with programmable memory for your favorite option, and a one-touch lay-flat button for added convenience. Transition rests atop a black stainless steel bed frame with six sturdy steel legs and non-marking foot caps. Featuring a mattress foundation that eliminates the need for a box spring, Transition makes it easy to achieve your ideal sleep and comfort. This queen bed frame is ideal for memory foam, air, and latex mattress types. Fits inside most queen bed frames. Bed Weight Capacity: 750 lbs. Set Includes: One - Transform Adjustable Queen Wireless Remote Bed Base