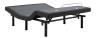

## **Description**

Revamp your master bedroom or guest suite with fully customizable sleep from the Transform Adjustable Queen Bed Base. This adjustable mattress foundation allows you to find your perfect position while watching TV, reading, sleeping, or just relaxing in bed. Complete with zero-gravity options, Transform will enable you to adjust head and foot elevations separately to best suit your needs. Included with this adjustable bed base is a wireless remote with programmable memory for your favorite option, and a one-touch lay-flat button for added convenience. Transition rests atop a black stainless steel bed frame with six sturdy steel legs and non-marking foot caps. Featuring a mattress foundation that eliminates the need for a box spring, Transition makes it easy to achieve your ideal sleep and comfort. This queen bed frame is ideal for memory foam, air, and latex mattress types. Fits inside most queen bed frames. Bed Weight Capacity: 750 lbs. Set Includes: One - Transform Adjustable Queen Wireless Remote Bed Base