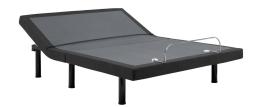

## **Description**

Revamp your master bedroom or guest suite with fully customizable sleep from the Transform Adjustable Queen Bed Base. This adjustable mattress foundation allows you to find your perfect position while watching TV, reading, sleeping, or just relaxing in bed. Complete with zero-gravity options, Transform will enable you to adjust head and foot elevations separately to best suit your needs. Included with this adjustable bed base is a wireless remote with programmable memory for your favorite option, and a one-touch lay-flat button for added convenience. Transition rests atop a black stainless steel bed frame with six sturdy steel legs and non-marking foot caps. Featuring a mattress foundation that eliminates the need for a box spring, Transition makes it easy to achieve your ideal sleep and comfort. This queen bed frame is ideal for memory foam, air, and latex mattress types. Fits inside most queen bed frames. Bed Weight Capacity: 750 lbs. Set Includes: One - Transform Adjustable Queen Wireless Remote Bed Base