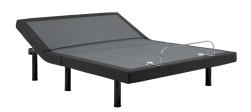

## **Description**

Revamp your master bedroom or guest suite with fully customizable sleep from the Transform Adjustable Queen Bed Base. This adjustable mattress foundation allows you to find your perfect position while watching TV, reading, sleeping, or just relaxing in bed. Complete with zero-gravity options, Transform will enable you to adjust head and foot elevations separately to best suit your needs. Included with this adjustable bed base is a wireless remote with programmable memory for your favorite option, and a one-touch lay-flat button for added convenience. Transition rests atop a black stainless steel bed frame with six sturdy steel legs and non-marking foot caps. Featuring a mattress foundation that eliminates the need for a box spring, Transition makes it easy to achieve your ideal sleep and comfort. This queen bed frame is ideal for memory foam, air, and latex mattress types. Fits inside most queen bed frames. Bed Weight Capacity: 750 lbs. Set Includes: One - Transform Adjustable Queen Wireless Remote Bed Base