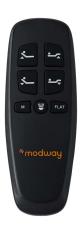

## **Description**

Revamp your master bedroom or guest suite with fully customizable sleep from the Transform Adjustable Queen Bed Base. This adjustable mattress foundation allows you to find your perfect position while watching TV, reading, sleeping, or just relaxing in bed. Complete with zero-gravity options, Transform will enable you to adjust head and foot elevations separately to best suit your needs. Included with this adjustable bed base is a wireless remote with programmable memory for your favorite option, and a one-touch lay-flat button for added convenience. Transition rests atop a black stainless steel bed frame with six sturdy steel legs and non-marking foot caps. Featuring a mattress foundation that eliminates the need for a box spring, Transition makes it easy to achieve your ideal sleep and comfort. This queen bed frame is ideal for memory foam, air, and latex mattress types. Fits inside most queen bed frames. Bed Weight Capacity: 750 lbs. Set Includes: One - Transform Adjustable Queen Wireless Remote Bed Base