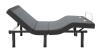

## **Description**

Revamp your master bedroom or guest suite with fully customizable sleep from the Transform Adjustable Queen Bed Base. This adjustable mattress foundation allows you to find your perfect position while watching TV, reading, sleeping, or just relaxing in bed. Complete with zero-gravity options, Transform will enable you to adjust head and foot elevations separately to best suit your needs. Included with this adjustable bed base is a wireless remote with programmable memory for your favorite option, and a one-touch lay-flat button for added convenience. Transition rests atop a black stainless steel bed frame with six sturdy steel legs and non-marking foot caps. Featuring a mattress foundation that eliminates the need for a box spring, Transition makes it easy to achieve your ideal sleep and comfort. This queen bed frame is ideal for memory foam, air, and latex mattress types. Fits inside most queen bed frames. Bed Weight Capacity: 750 lbs. Set Includes: One - Transform Adjustable Queen Wireless Remote Bed Base