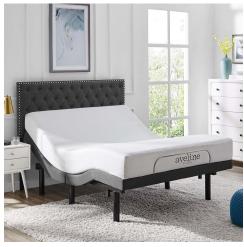

## **Description**

Revamp your master bedroom or guest suite with fully customizable sleep from the Transform Adjustable Queen Bed Base. This adjustable mattress foundation allows you to find your perfect position while watching TV, reading, sleeping, or just relaxing in bed. Complete with zero-gravity options, Transform will enable you to adjust head and foot elevations separately to best suit your needs. Included with this adjustable bed base is a wireless remote with programmable memory for your favorite option, and a one-touch lay-flat button for added convenience. Transition rests atop a black stainless steel bed frame with six sturdy steel legs and non-marking foot caps. Featuring a mattress foundation that eliminates the need for a box spring, Transition makes it easy to achieve your ideal sleep and comfort. This queen bed frame is ideal for memory foam, air, and latex mattress types. Fits inside most queen bed frames. Bed Weight Capacity: 750 lbs. Set Includes: One - Transform Adjustable Queen Wireless Remote Bed Base