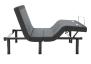

## **Description**

Revamp your master bedroom or guest suite with fully customizable sleep from the Transform Adjustable Queen Bed Base. This adjustable mattress foundation allows you to find your perfect position while watching TV, reading, sleeping, or just relaxing in bed. Complete with zero-gravity options, Transform will enable you to adjust head and foot elevations separately to best suit your needs. Included with this adjustable bed base is a wireless remote with programmable memory for your favorite option, and a one-touch lay-flat button for added convenience. Transition rests atop a black stainless steel bed frame with six sturdy steel legs and non-marking foot caps. Featuring a mattress foundation that eliminates the need for a box spring, Transition makes it easy to achieve your ideal sleep and comfort. This queen bed frame is ideal for memory foam, air, and latex mattress types. Fits inside most queen bed frames. Bed Weight Capacity: 750 lbs. Set Includes: One - Transform Adjustable Queen Wireless Remote Bed Base