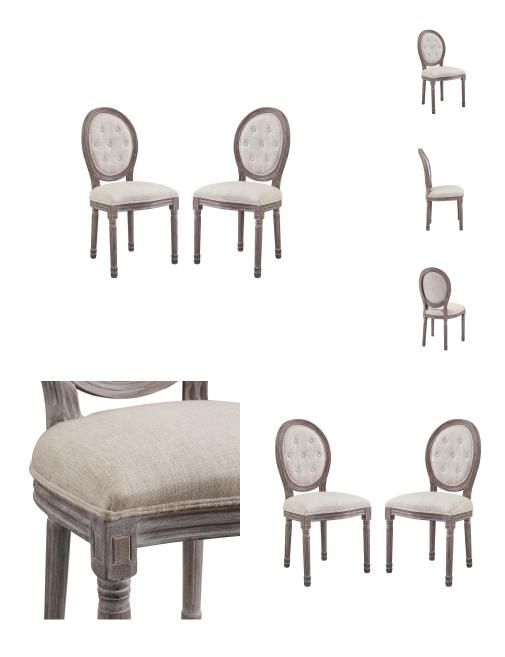

## **Arise Vintage French Upholstered Fabric Dining Side Chair Set Of 2**

\$587.00

## Description

Revel in the whispered opulence of the Arise French Vintage Dining Accent Side Chair. Featuring a fluted wood frame, button tufted diamond trim, elegant welting, dense foam padding, an upholstered fabric seat, this oval back dining or accent chair elegantly blends old world charm with modern farmhouse intrigue. Designed with a weathered vintage French look and an undeniable appeal, Arise Dining Side Chair supports up to 331 pounds and comes with foot pads to preserve flooring. Comes fully assembled. Set Includes: Two - Arise Side Chair

## **Additional Information**

| SKU        | SMODC14969                                                                                                                                                                            |
|------------|---------------------------------------------------------------------------------------------------------------------------------------------------------------------------------------|
| Dimensions | Overall Product Dimensions: 19.5"L x 22"W x 37.5"H Overall Side Chair Dimensions: 19.5"L x 22"W x 37.5"H Seat Dimensions: 19.5"L x 16.5"W x 19.5"H Backrest Dimensions: 15.5"W x 19"H |