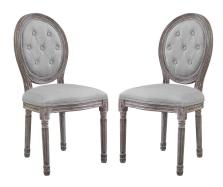

## **Arise Vintage French Upholstered Fabric Dining Side Chair Set Of 2**

\$587.00

## Description

Revel in the whispered opulence of the Arise French Vintage Dining Accent Side Chair. Featuring a fluted wood frame, button tufted diamond trim, elegant welting, dense foam padding, an upholstered fabric seat, this oval back dining or accent chair elegantly blends old world charm with modern farmhouse intrigue. Designed with a weathered vintage French look and an undeniable appeal, Arise Dining Side Chair supports up to 331 pounds and comes with foot pads to preserve flooring. Comes fully assembled. Set Includes: Two - Arise Side Chair