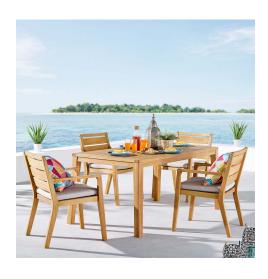

## Portsmouth Outdoor Patio Karri Wood Dining Set With 4 Armchairs

\$2,159.00

## Description

Recreate the coziness of indoor dining in your outdoor decor with the Portsmouth 63" Outdoor Patio Dining Set with 4 Armchairs. Table and chairs solidly constructed from FSC certified Karri wood, the slatted tabletop, and sleek organic design produce an innate beauty that will draw the attention of friends and family. Portsmouth has four sturdy tapered legs and is great for any gathering in your backyard, patio, porch, or deck. Armchairs have removable all-weather cushion allows for easy-to-clean usage of this outdoor patio chair. Introduce the Portsmouth Patio Dining Set to your space and allow the modern farmhouse charm to transform your patio furniture decor. Weight Capacity: 331 lbs. Set Includes: Four - Portsmouth Karri Wood Dining Armchair One - Portsmouth 63" Karri Wood Dining Table