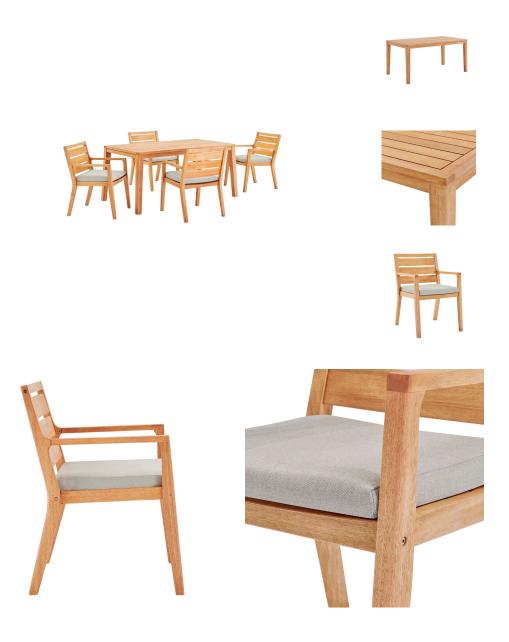

## Portsmouth Outdoor Patio Karri Wood Dining Set With 4 Armchairs

\$2,159.00

## Description

Recreate the coziness of indoor dining in your outdoor decor with the Portsmouth 63" Outdoor Patio Dining Set with 4 Armchairs. Table and chairs solidly constructed from FSC certified Karri wood, the slatted tabletop, and sleek organic design produce an innate beauty that will draw the attention of friends and family. Portsmouth has four sturdy tapered legs and is great for any gathering in your backyard, patio, porch, or deck. Armchairs have removable all-weather cushion allows for easy-to-clean usage of this outdoor patio chair. Introduce the Portsmouth Patio Dining Set to your space and allow the modern farmhouse charm to transform your patio furniture decor. Weight Capacity: 331 lbs. Set Includes: Four - Portsmouth Karri Wood Dining Armchair One - Portsmouth 63" Karri Wood Dining Table

## **Additional Information**

| SKU        | SMODC16281                                                                                                                                                                                                                                         |
|------------|----------------------------------------------------------------------------------------------------------------------------------------------------------------------------------------------------------------------------------------------------|
| Dimensions | Overall Product Dimensions: 112"L x 83.5"W x 35.5"H Table Dimensions: 63"L x 34.5"W x 29.5"H Individual Chair Dimensions: 24.5"L x 23.5"W x 35.5"H Seat Dimensions: 18.5"L x 18.5"W x 23"H Backrest Dimensions: 23"W x 17"H Armrest Height: 25.5"H |