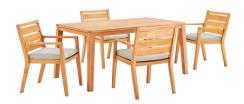

## Portsmouth Outdoor Patio Karri Wood Dining Set With 4 Armchairs

\$2,159.00

## Description

Recreate the coziness of indoor dining in your outdoor decor with the Portsmouth 63" Outdoor Patio Dining Set with 4 Armchairs. Table and chairs solidly constructed from FSC certified Karri wood, the slatted tabletop, and sleek organic design produce an innate beauty that will draw the attention of friends and family. Portsmouth has four sturdy tapered legs and is great for any gathering in your backyard, patio, porch, or deck. Armchairs have removable all-weather cushion allows for easy-to-clean usage of this outdoor patio chair. Introduce the Portsmouth Patio Dining Set to your space and allow the modern farmhouse charm to transform your patio furniture decor. Weight Capacity: 331 lbs. Set Includes: Four - Portsmouth Karri Wood Dining Armchair One - Portsmouth 63" Karri Wood Dining Table