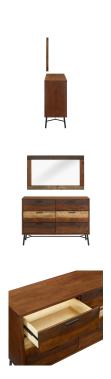

## Description

Complement your bedroom decor with the inspired, organic design of Arwen. This wood dresser/Mirror features an easy wipe clean walnut veneer with an intricately striped walnut and natural wood grain veneer pattern on the six large easy-glide drawers, black lacquered metal, and non-marking foot caps. Perfect for farmhouse, rustic, industrial, mid-century, tropical and contemporary modern bedrooms, Arwen is a quality bed dresser that provides ample space for all your bedroom storage needs. Set Includes: One - Arwen Rustic Wood Dresser One - Arwen Rustic Wood Frame Mirror

## **Additional Information**

| SKU        | SMODC17809                                                                                                                                                 |
|------------|------------------------------------------------------------------------------------------------------------------------------------------------------------|
| Dimensions | Overall Dresser Dimensions: 15.5"L x 47"W x 33.5"H Overall Mirror Dimensions: 1.5"L x 39.5"W x 23.5"H Overall Product Dimensions: 15.5"L x 86.5"W x 33.5"H |