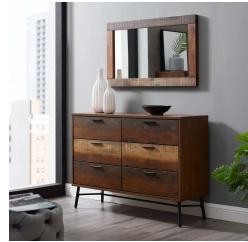

## **Arwen 2 Piece Queen Bedroom Set**

\$1,123.00

## Description

Complement your bedroom decor with the inspired, organic design of Arwen. This wood dresser/Mirror features an easy wipe clean walnut veneer with an intricately striped walnut and natural wood grain veneer pattern on the six large easy-glide drawers, black lacquered metal, and non-marking foot caps. Perfect for farmhouse, rustic, industrial, mid-century, tropical and contemporary modern bedrooms, Arwen is a quality bed dresser that provides ample space for all your bedroom storage needs. Set Includes: One - Arwen Rustic Wood Dresser One - Arwen Rustic Wood Frame Mirror