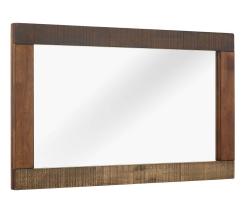

## Description

Complement your bedroom decor with the inspired, organic design of Arwen. This wood dresser/Mirror features an easy wipe clean walnut veneer with an intricately striped walnut and natural wood grain veneer pattern on the six large easy-glide drawers, black lacquered metal, and non-marking foot caps. Perfect for farmhouse, rustic, industrial, mid-century, tropical and contemporary modern bedrooms, Arwen is a quality bed dresser that provides ample space for all your bedroom storage needs. Set Includes: One - Arwen Rustic Wood Dresser One - Arwen Rustic Wood Frame Mirror

## **Additional Information**

| SKU        | SMODC17809                                                                                                                                                 |
|------------|------------------------------------------------------------------------------------------------------------------------------------------------------------|
| Dimensions | Overall Dresser Dimensions: 15.5"L x 47"W x 33.5"H Overall Mirror Dimensions: 1.5"L x 39.5"W x 23.5"H Overall Product Dimensions: 15.5"L x 86.5"W x 33.5"H |