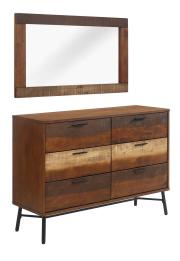

## Description

Complement your bedroom decor with the inspired, organic design of Arwen. This wood dresser/Mirror features an easy wipe clean walnut veneer with an intricately striped walnut and natural wood grain veneer pattern on the six large easy-glide drawers, black lacquered metal, and non-marking foot caps. Perfect for farmhouse, rustic, industrial, mid-century, tropical and contemporary modern bedrooms, Arwen is a quality bed dresser that provides ample space for all your bedroom storage needs. Set Includes: One - Arwen Rustic Wood Dresser One - Arwen Rustic Wood Frame Mirror