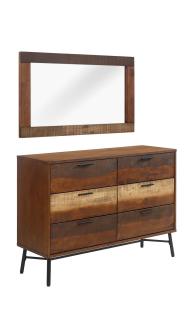

## **Arwen 2 Piece Queen Bedroom Set**

\$1,123.00

## Description

Complement your bedroom decor with the inspired, organic design of Arwen. This wood dresser/Mirror features an easy wipe clean walnut veneer with an intricately striped walnut and natural wood grain veneer pattern on the six large easy-glide drawers, black lacquered metal, and non-marking foot caps. Perfect for farmhouse, rustic, industrial, mid-century, tropical and contemporary modern bedrooms, Arwen is a quality bed dresser that provides ample space for all your bedroom storage needs. Set Includes: One - Arwen Rustic Wood Dresser One - Arwen Rustic Wood Frame Mirror