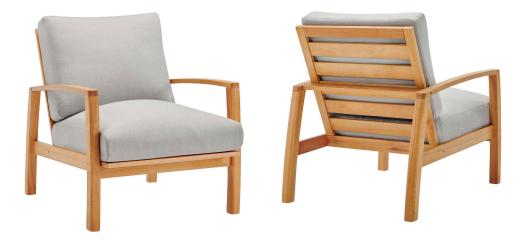

## Description

2

This Orlean Outdoor Patio Loveseat Set is a stylish and versatile update to your patio decor. Designed to enhance any outdoor setting this set features the two-seater loveseat, two armchairs, and two ottomans, for extra seating or footrest surface. Made of FSC certified eucalyptus wood, this Orlean set features slatted seating surfaces with generously padded all-weather cushions. An outdoor set of exceptional comfort, Orlean is a welcome addition to the backyard, deck, or patio. Armchair and Ottoman Weight Capacity: 331 lbs Loveseat Weight Capacity: 551 lbs Set Includes: One – Orlean Eucalyptus Wood Loveseat Two – Orlean Eucalyptus Wood Lounge Armchair Two – Orlean Eucalyptus Wood Ottoman