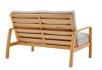

## Description

2

This Orlean Outdoor Patio Loveseat Set is a stylish and versatile update to your patio decor. Designed to enhance any outdoor setting this set features the two-seater loveseat, two armchairs, and two ottomans, for extra seating or footrest surface. Made of FSC certified eucalyptus wood, this Orlean set features slatted seating surfaces with generously padded all-weather cushions. An outdoor set of exceptional comfort, Orlean is a welcome addition to the backyard, deck, or patio. Armchair and Ottoman Weight Capacity: 331 lbs Loveseat Weight Capacity: 551 lbs Set Includes: One – Orlean Eucalyptus Wood Loveseat Two – Orlean Eucalyptus Wood Lounge Armchair Two – Orlean Eucalyptus Wood Ottoman