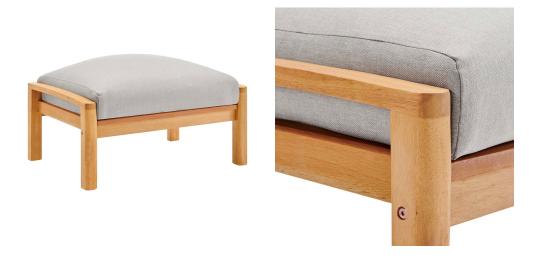

## Description

2

This Orlean Outdoor Patio Loveseat Set is a stylish and versatile update to your patio decor. Designed to enhance any outdoor setting this set features the two-seater loveseat, two armchairs, and two ottomans, for extra seating or footrest surface. Made of FSC certified eucalyptus wood, this Orlean set features slatted seating surfaces with generously padded all-weather cushions. An outdoor set of exceptional comfort, Orlean is a welcome addition to the backyard, deck, or patio. Armchair and Ottoman Weight Capacity: 331 lbs Loveseat Weight Capacity: 551 lbs Set Includes: One – Orlean Eucalyptus Wood Loveseat Two – Orlean Eucalyptus Wood Lounge Armchair Two – Orlean Eucalyptus Wood Ottoman