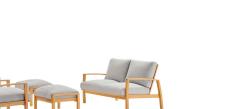

## Description

2

This Orlean Outdoor Patio Loveseat Set is a stylish and versatile update to your patio decor. Designed to enhance any outdoor setting this set features the two-seater loveseat, two armchairs, and two ottomans, for extra seating or footrest surface. Made of FSC certified eucalyptus wood, this Orlean set features slatted seating surfaces with generously padded all-weather cushions. An outdoor set of exceptional comfort, Orlean is a welcome addition to the backyard, deck, or patio. Armchair and Ottoman Weight Capacity: 331 lbs Loveseat Weight Capacity: 551 lbs Set Includes: One – Orlean Eucalyptus Wood Loveseat Two – Orlean Eucalyptus Wood Lounge Armchair Two – Orlean Eucalyptus Wood Ottoman