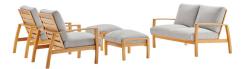

## Description

2

This Orlean Outdoor Patio Loveseat Set is a stylish and versatile update to your patio decor. Designed to enhance any outdoor setting this set features the two-seater loveseat, two armchairs, and two ottomans, for extra seating or footrest surface. Made of FSC certified eucalyptus wood, this Orlean set features slatted seating surfaces with generously padded all-weather cushions. An outdoor set of exceptional comfort, Orlean is a welcome addition to the backyard, deck, or patio. Armchair and Ottoman Weight Capacity: 331 lbs Loveseat Weight Capacity: 551 lbs Set Includes: One – Orlean Eucalyptus Wood Loveseat Two – Orlean Eucalyptus Wood Lounge Armchair Two – Orlean Eucalyptus Wood Ottoman