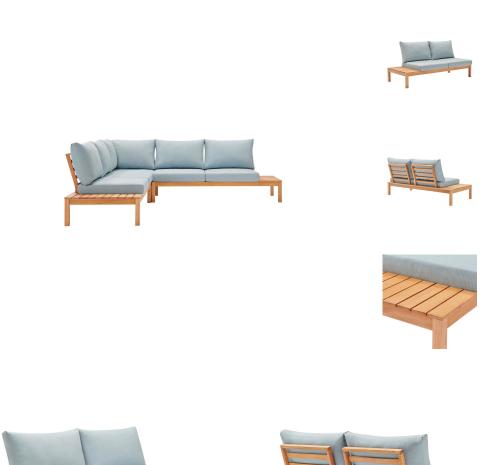

## Description

Style your patio and outdoor space with the uniquely configured Freeport Outdoor Patio 3 Piece Sectional. This solidly constructed FSC certified Karri wood framed sectional features a gently reclining slatted back for an angle of repose that delivers relaxing outdoor enjoyment. Complete with padded seats and back cushions with soft, all-weather fabric covers, Freeport provides a comfortable lounging space by patio, deck, backyard, or porch. This sectional complements the patio, deck, backyard, or porch with a blend of coastal accents for a fresh, contemporary style. Weight Capacity: 331 lbs Set Includes: One - Freeport Karri Wood Loveseat with Left-Facing Side End Table One - Freeport Karri Wood Sectional Sofa Corner Chair

## Additional Information

| SKU        | SMODC16285                                                                                                                                                                                                              |
|------------|-------------------------------------------------------------------------------------------------------------------------------------------------------------------------------------------------------------------------|
| Dimensions | Overall Product Dimensions: 99"L x 99"W x 28 - 32.5"H Left-Facing Sofa Dimensions: 32"L x 67"W x 28 - 32.5"H Right-Facing Sofa Dimensions: 32"L x 67"W x 28 - 32.5"H Corner Chair Dimensions: 32"L x 32"W x 28 - 32.5"H |