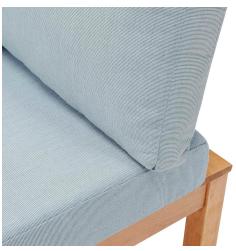

## Description

Style your patio and outdoor space with the uniquely configured Freeport Outdoor Patio 3 Piece Sectional. This solidly constructed FSC certified Karri wood framed sectional features a gently reclining slatted back for an angle of repose that delivers relaxing outdoor enjoyment. Complete with padded seats and back cushions with soft, all-weather fabric covers, Freeport provides a comfortable lounging space by patio, deck, backyard, or porch. This sectional complements the patio, deck, backyard, or porch with a blend of coastal accents for a fresh, contemporary style. Weight Capacity: 331 lbs Set Includes: One - Freeport Karri Wood Loveseat with Left-Facing Side End Table One - Freeport Karri Wood Sectional Sofa Corner Chair