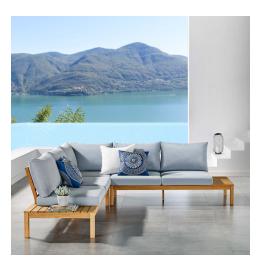

## **Freeport 3 Piece Outdoor Patio Karri Wood Sectional**

\$0.00

## Description

Style your patio and outdoor space with the uniquely configured Freeport Outdoor Patio 3 Piece Sectional. This solidly constructed FSC certified Karri wood framed sectional features a gently reclining slatted back for an angle of repose that delivers relaxing outdoor enjoyment. Complete with padded seats and back cushions with soft, all-weather fabric covers, Freeport provides a comfortable lounging space by patio, deck, backyard, or porch. This sectional complements the patio, deck, backyard, or porch with a blend of coastal accents for a fresh, contemporary style. Weight Capacity: 331 lbs Set Includes: One - Freeport Karri Wood Loveseat with Left-Facing Side End Table One - Freeport Karri Wood Sectional Sofa Corner Chair