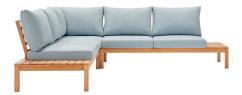

## **Freeport 3 Piece Outdoor Patio Karri Wood Sectional**

\$0.00

## Description

Style your patio and outdoor space with the uniquely configured Freeport Outdoor Patio 3 Piece Sectional. This solidly constructed FSC certified Karri wood framed sectional features a gently reclining slatted back for an angle of repose that delivers relaxing outdoor enjoyment. Complete with padded seats and back cushions with soft, all-weather fabric covers, Freeport provides a comfortable lounging space by patio, deck, backyard, or porch. This sectional complements the patio, deck, backyard, or porch with a blend of coastal accents for a fresh, contemporary style. Weight Capacity: 331 lbs Set Includes: One - Freeport Karri Wood Loveseat with Left-Facing Side End Table One - Freeport Karri Wood Sectional Sofa Corner Chair