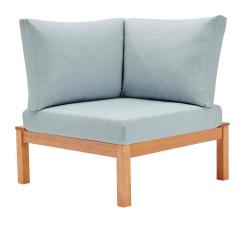

## Description

Style your patio and outdoor space with the uniquely configured Freeport Outdoor Patio 3 Piece Sectional. This solidly constructed FSC certified Karri wood framed sectional features a gently reclining slatted back for an angle of repose that delivers relaxing outdoor enjoyment. Complete with padded seats and back cushions with soft, all-weather fabric covers, Freeport provides a comfortable lounging space by patio, deck, backyard, or porch. This sectional complements the patio, deck, backyard, or porch with a blend of coastal accents for a fresh, contemporary style. Weight Capacity: 331 lbs Set Includes: One - Freeport Karri Wood Loveseat with Left-Facing Side End Table One - Freeport Karri Wood Sectional Sofa Corner Chair

## Additional Information

| SKU        | SMODC16285                                                                                                                                                                                                              |
|------------|-------------------------------------------------------------------------------------------------------------------------------------------------------------------------------------------------------------------------|
| Dimensions | Overall Product Dimensions: 99"L x 99"W x 28 - 32.5"H Left-Facing Sofa Dimensions: 32"L x 67"W x 28 - 32.5"H Right-Facing Sofa Dimensions: 32"L x 67"W x 28 - 32.5"H Corner Chair Dimensions: 32"L x 32"W x 28 - 32.5"H |