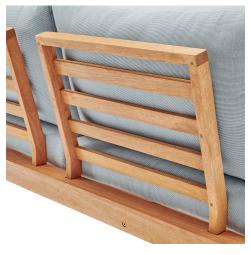

## Description

Style your patio and outdoor space with the uniquely configured Freeport Outdoor Patio 3 Piece Sectional. This solidly constructed FSC certified Karri wood framed sectional features a gently reclining slatted back for an angle of repose that delivers relaxing outdoor enjoyment. Complete with padded seats and back cushions with soft, all-weather fabric covers, Freeport provides a comfortable lounging space by patio, deck, backyard, or porch. This sectional complements the patio, deck, backyard, or porch with a blend of coastal accents for a fresh, contemporary style. Weight Capacity: 331 lbs Set Includes: One - Freeport Karri Wood Loveseat with Left-Facing Side End Table One - Freeport Karri Wood Sectional Sofa Corner Chair