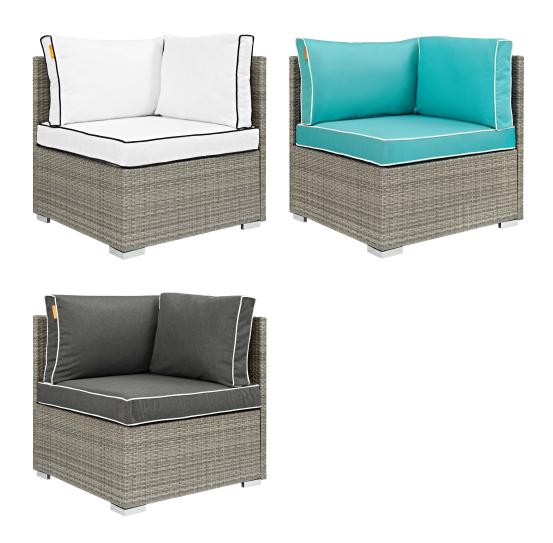

## Description

Enjoy the outdoors while benefiting from style and comfort of the Repose Outdoor Patio Furniture Series. Repose Patio Corner Sofa Chair offers a detailed tan and gray synthetic rattan weave with UV protection for eye-catching appeal and durability, plush 4 thick all-weather polyester cushions with contrasting color French piping, non-marking foot pads, and a sturdy powder-coated aluminum frame that supports up to 331 pounds. Subtle style defines the Repose outdoor sectional collection making it a natural choice for enhancing your patio, backyard, or poolside gatherings. This installment of the series is a patio corner sofa chair. Set Includes: One - Repose Corner