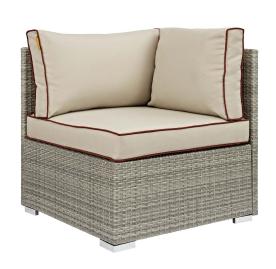

## **Repose Outdoor Patio Corner**

\$472.00

## Description

Enjoy the outdoors while benefiting from style and comfort of the Repose Outdoor Patio Furniture Series. Repose Patio Corner Sofa Chair offers a detailed tan and gray synthetic rattan weave with UV protection for eye-catching appeal and durability, plush 4 thick all-weather polyester cushions with contrasting color French piping, non-marking foot pads, and a sturdy powder-coated aluminum frame that supports up to 331 pounds. Subtle style defines the Repose outdoor sectional collection making it a natural choice for enhancing your patio, backyard, or poolside gatherings. This installment of the series is a patio corner sofa chair. Set Includes: One - Repose Corner