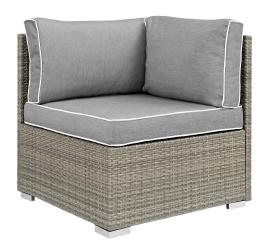

## **Repose Outdoor Patio Corner**

\$472.00

## Description

Enjoy the outdoors while benefiting from style and comfort of the Repose Outdoor Patio Furniture Series. Repose Patio Corner Sofa Chair offers a detailed tan and gray synthetic rattan weave with UV protection for eye-catching appeal and durability, plush 4 thick all-weather polyester cushions with contrasting color French piping, non-marking foot pads, and a sturdy powder-coated aluminum frame that supports up to 331 pounds. Subtle style defines the Repose outdoor sectional collection making it a natural choice for enhancing your patio, backyard, or poolside gatherings. This installment of the series is a patio corner sofa chair. Set Includes: One - Repose Corner