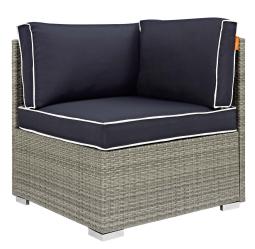

## Description

Enjoy the outdoors while benefiting from style and comfort of the Repose Outdoor Patio Furniture Series. Repose Patio Corner Sofa Chair offers a detailed tan and gray synthetic rattan weave with UV protection for eye-catching appeal and durability, plush 4 thick all-weather polyester cushions with contrasting color French piping, non-marking foot pads, and a sturdy powder-coated aluminum frame that supports up to 331 pounds. Subtle style defines the Repose outdoor sectional collection making it a natural choice for enhancing your patio, backyard, or poolside gatherings. This installment of the series is a patio corner sofa chair. Set Includes: One - Repose Corner