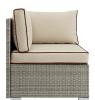

## **Repose Outdoor Patio Corner**

\$472.00

## Description

Enjoy the outdoors while benefiting from style and comfort of the Repose Outdoor Patio Furniture Series. Repose Patio Corner Sofa Chair offers a detailed tan and gray synthetic rattan weave with UV protection for eye-catching appeal and durability, plush 4 thick all-weather polyester cushions with contrasting color French piping, non-marking foot pads, and a sturdy powder-coated aluminum frame that supports up to 331 pounds. Subtle style defines the Repose outdoor sectional collection making it a natural choice for enhancing your patio, backyard, or poolside gatherings. This installment of the series is a patio corner sofa chair. Set Includes: One - Repose Corner