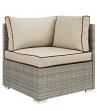

## **Repose Outdoor Patio Corner**

\$472.00

## Description

Enjoy the outdoors while benefiting from style and comfort of the Repose Outdoor Patio Furniture Series. Repose Patio Corner Sofa Chair offers a detailed tan and gray synthetic rattan weave with UV protection for eye-catching appeal and durability, plush 4 thick all-weather polyester cushions with contrasting color French piping, non-marking foot pads, and a sturdy powder-coated aluminum frame that supports up to 331 pounds. Subtle style defines the Repose outdoor sectional collection making it a natural choice for enhancing your patio, backyard, or poolside gatherings. This installment of the series is a patio corner sofa chair. Set Includes: One - Repose Corner