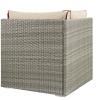

## **Repose Outdoor Patio Corner**

\$472.00

## Description

Enjoy the outdoors while benefiting from style and comfort of the Repose Outdoor Patio Furniture Series. Repose Patio Corner Sofa Chair offers a detailed tan and gray synthetic rattan weave with UV protection for eye-catching appeal and durability, plush 4 thick all-weather polyester cushions with contrasting color French piping, non-marking foot pads, and a sturdy powder-coated aluminum frame that supports up to 331 pounds. Subtle style defines the Repose outdoor sectional collection making it a natural choice for enhancing your patio, backyard, or poolside gatherings. This installment of the series is a patio corner sofa chair. Set Includes: One - Repose Corner