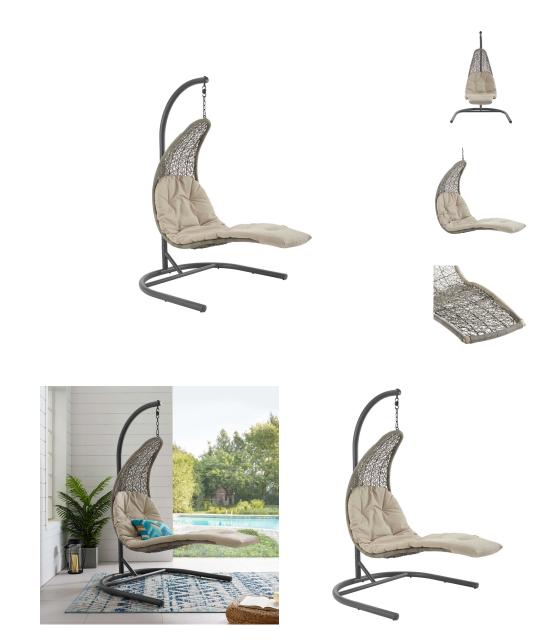

## Landscape Hanging Chaise Lounge Outdoor Patio Swing Chair

\$1,033.00

## Description

Escape to a place of relaxation with the Landscape Outdoor Patio Hanging Chaise Lounge Swing Chair. Wrapped with a textured synthetic rattan light gray and tan weave, this outdoor chaise lounger features a plush padded cushion upholstered in all-weather polyester fabric for lasting comfort. Hanging from a powder-coated steel frame, Landscape's organic design and sleek profile bring contemporary style to your outdoor patio, backyard, porch, or poolside. Sit back and relax with your feet up while enjoying warm weather and the calming movement of this outdoor porch swing. Includes stand and chain. Hanging Weight Capacity: 264 lbs. Set Includes: One – Landscape Hanging Chaise Lounge Swing Chair Additional Information

SKU

SMODC14590

Dimensions

Overall Product Dimensions: 67"L x 51"W x 79"H Seat Height: 17.5 - 20.5"H Seat Dimensions: 67"L x 30.5"W Stand Dimensions: 51"W x 79"H