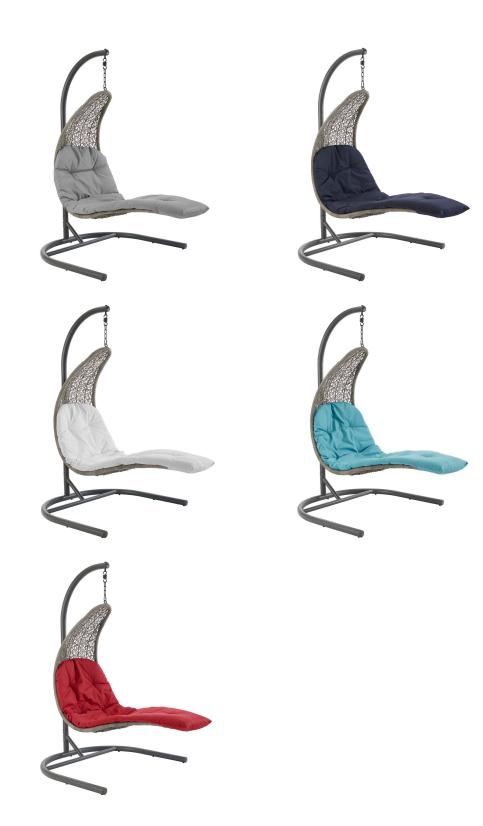

## Description

Escape to a place of relaxation with the Landscape Outdoor Patio Hanging Chaise Lounge Swing Chair. Wrapped with a textured synthetic rattan light gray and tan weave, this outdoor chaise lounger features a plush padded cushion upholstered in all-weather polyester fabric for lasting comfort. Hanging from a powder-coated steel frame, Landscape's organic design and sleek profile bring contemporary style to your outdoor patio, backyard, porch, or poolside. Sit back and relax with your feet up while enjoying warm weather and the calming movement of this outdoor porch swing. Includes stand and chain. Hanging Weight Capacity: 264 lbs. Set Includes: One – Landscape Hanging Chaise Lounge Swing Chair Additional Information