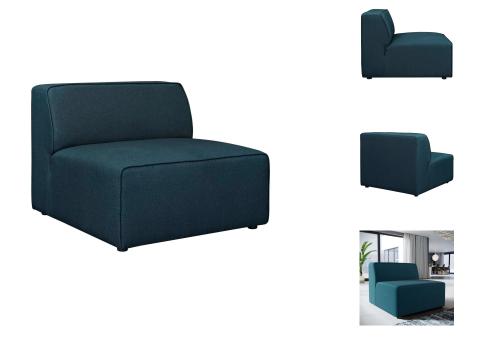

## **Mingle Fabric Armless**

\$671.00

## Description

Kick back and relax with Mingle. Designed to wash away the hindrances that obstruct visual space, Mingle comes expansively designed with generous seating and dense foam padding that allows for just the right amount of giving. Mingle easily positions according to the needs of the moment and features richly textured polyester with elegant piping and plastic legs for steady support. Host animated living or lounge room get-togethers with a modular sectional seating assortment perfect for contemporary modern decors. Set Includes: One – Mingle Armless

## **Additional Information**

| SKU        | SMODC14127                                                                                                                                                        |
|------------|-------------------------------------------------------------------------------------------------------------------------------------------------------------------|
| Dimensions | Overall Product Dimensions: 37"L x 34.5"W x 27"H Seat Dimensions: 25"L x 34.5"W x 15.5"H Backrest Dimensions: 12"L x 34.5"W x 12.5"H Base Dimensions: 37"L x 34"W |