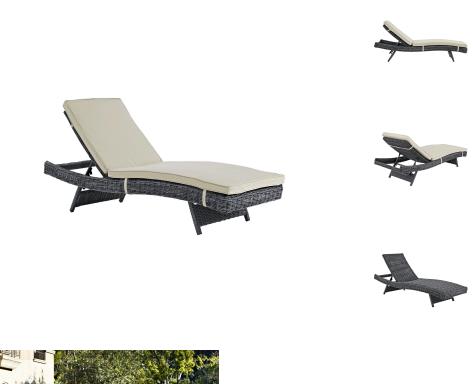

## **Summon Outdoor Patio Sunbrella Chaise**

\$1,058.00

## Description

Experience the outdoors with exceptional comfort and quality. Summon offers an exquisite two-tone synthetic rattan weave, plush all-weather cushions with industry-leading Sunbrella fabric, UV protection, and a sturdy powder-coated aluminum frame. Featuring rounded arms and an elegant modern look, Summon is an avant-garde outdoor sectional series well-equipped for enhancing patio, backyard, or poolside gatherings. This installment of the series is an outdoor patio chaise lounge. Set Includes: One – Summon Chaise