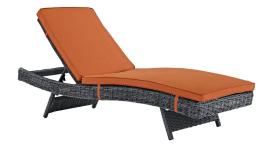

## Description

Experience the outdoors with exceptional comfort and quality. Summon offers an exquisite two-tone synthetic rattan weave, plush all-weather cushions with industry-leading Sunbrella fabric, UV protection, and a sturdy powder-coated aluminum frame. Featuring rounded arms and an elegant modern look, Summon is an avant-garde outdoor sectional series well-equipped for enhancing patio, backyard, or poolside gatherings. This installment of the series is an outdoor patio chaise lounge. Set Includes: One – Summon Chaise