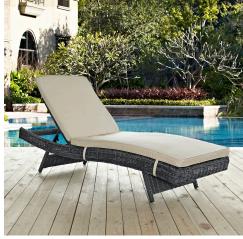

## Description

Experience the outdoors with exceptional comfort and quality. Summon offers an exquisite two-tone synthetic rattan weave, plush all-weather cushions with industry-leading Sunbrella fabric, UV protection, and a sturdy powder-coated aluminum frame. Featuring rounded arms and an elegant modern look, Summon is an avant-garde outdoor sectional series well-equipped for enhancing patio, backyard, or poolside gatherings. This installment of the series is an outdoor patio chaise lounge. Set Includes: One – Summon Chaise