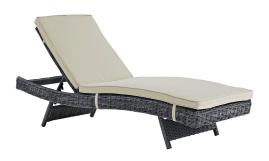

## **Summon Outdoor Patio Sunbrella Chaise**

\$1,058.00

## Description

Experience the outdoors with exceptional comfort and quality. Summon offers an exquisite two-tone synthetic rattan weave, plush all-weather cushions with industry-leading Sunbrella fabric, UV protection, and a sturdy powder-coated aluminum frame. Featuring rounded arms and an elegant modern look, Summon is an avant-garde outdoor sectional series well-equipped for enhancing patio, backyard, or poolside gatherings. This installment of the series is an outdoor patio chaise lounge. Set Includes: One – Summon Chaise