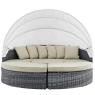

## **Summon Canopy Outdoor Patio Sunbrella Daybed**

\$5,184.00

## Description

Experience the outdoors with exceptional comfort and quality. Summon Outdoor Patio Sectional Daybed offers an exquisite two-tone synthetic rattan weave, plush all-weather cushions with industry-leading Sunbrella fabric, UV protection, and a sturdy powder-coated aluminum frame. Featuring rounded shape and an elegant modern look, Summon Outdoor Sectional Daybed is an avant-garde outdoor sectional series well-equipped for enhancing patio, backyard, or poolside gatherings. This installment of the series is an outdoor patio daybed with retractable canopy. Set Includes: 1 - Summon Canopy Daybed