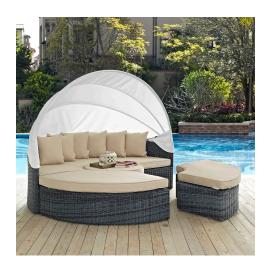

## **Summon Canopy Outdoor Patio Sunbrella Daybed**

\$5,184.00

## Description

Experience the outdoors with exceptional comfort and quality. Summon Outdoor Patio Sectional Daybed offers an exquisite two-tone synthetic rattan weave, plush all-weather cushions with industry-leading Sunbrella fabric, UV protection, and a sturdy powder-coated aluminum frame. Featuring rounded shape and an elegant modern look, Summon Outdoor Sectional Daybed is an avant-garde outdoor sectional series well-equipped for enhancing patio, backyard, or poolside gatherings. This installment of the series is an outdoor patio daybed with retractable canopy. Set Includes: 1 - Summon Canopy Daybed