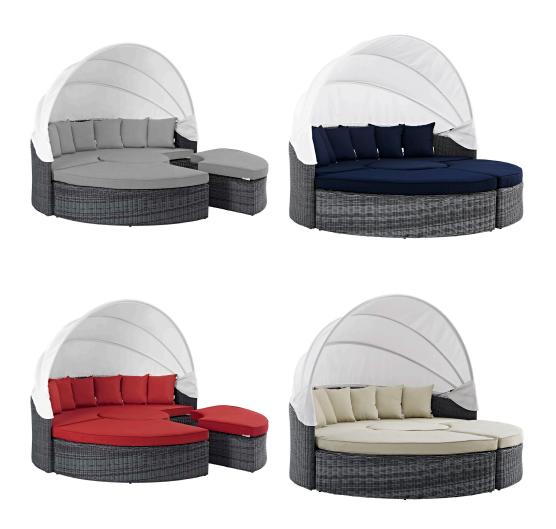

## **Summon Canopy Outdoor Patio Sunbrella Daybed**

\$5,184.00

## Description

Experience the outdoors with exceptional comfort and quality. Summon Outdoor Patio Sectional Daybed offers an exquisite two-tone synthetic rattan weave, plush all-weather cushions with industry-leading Sunbrella fabric, UV protection, and a sturdy powder-coated aluminum frame. Featuring rounded shape and an elegant modern look, Summon Outdoor Sectional Daybed is an avant-garde outdoor sectional series well-equipped for enhancing patio, backyard, or poolside gatherings. This installment of the series is an outdoor patio daybed with retractable canopy. Set Includes: 1 - Summon Canopy Daybed