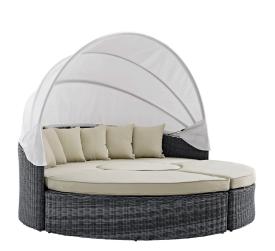

## **Summon Canopy Outdoor Patio Sunbrella Daybed**

\$5,184.00

## Description

Experience the outdoors with exceptional comfort and quality. Summon Outdoor Patio Sectional Daybed offers an exquisite two-tone synthetic rattan weave, plush all-weather cushions with industry-leading Sunbrella fabric, UV protection, and a sturdy powder-coated aluminum frame. Featuring rounded shape and an elegant modern look, Summon Outdoor Sectional Daybed is an avant-garde outdoor sectional series well-equipped for enhancing patio, backyard, or poolside gatherings. This installment of the series is an outdoor patio daybed with retractable canopy. Set Includes: 1 - Summon Canopy Daybed