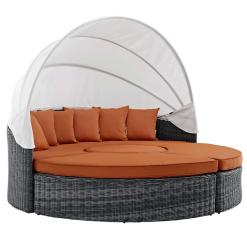

## **Summon Canopy Outdoor Patio Sunbrella Daybed**

\$5,184.00

## Description

Experience the outdoors with exceptional comfort and quality. Summon Outdoor Patio Sectional Daybed offers an exquisite two-tone synthetic rattan weave, plush all-weather cushions with industry-leading Sunbrella fabric, UV protection, and a sturdy powder-coated aluminum frame. Featuring rounded shape and an elegant modern look, Summon Outdoor Sectional Daybed is an avant-garde outdoor sectional series well-equipped for enhancing patio, backyard, or poolside gatherings. This installment of the series is an outdoor patio daybed with retractable canopy. Set Includes: 1 - Summon Canopy Daybed