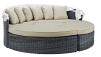

## **Summon Canopy Outdoor Patio Sunbrella Daybed**

\$5,184.00

## Description

Experience the outdoors with exceptional comfort and quality. Summon Outdoor Patio Sectional Daybed offers an exquisite two-tone synthetic rattan weave, plush all-weather cushions with industry-leading Sunbrella fabric, UV protection, and a sturdy powder-coated aluminum frame. Featuring rounded shape and an elegant modern look, Summon Outdoor Sectional Daybed is an avant-garde outdoor sectional series well-equipped for enhancing patio, backyard, or poolside gatherings. This installment of the series is an outdoor patio daybed with retractable canopy. Set Includes: 1 - Summon Canopy Daybed