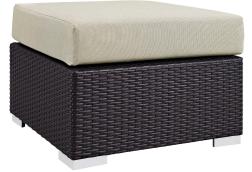

## Description

Gather stages of sensitivity with the Convene Outdoor Sectional series. Made with a synthetic rattan weave and a powder-coated aluminum frame, Convene is a versatile outdoor furniture set that shifts and combines according to the spontaneous needs of the moment. Outfitted with all-weather fabric cushions, leave a positive impression on friends and family while enhancing your patio, backyard, or poolside repast in this series of palpable distinction. This installment of the series is an Outdoor Patio Sectional Sofa Set. Set Includes: One - Convene Outdoor Patio Coffee Table One - Convene Outdoor Patio Side Table Two - Convene Outdoor Patio Armchair Section Two - Convene Outdoor Patio Corner Section Two - Convene Outdoor Patio Ottoman

## SMODC13004

Overall Product Dimensions:  $83.5^{"}L \times 163.5^{"}W \times 33.5^{"}H$  Overall Corner Dimensions:  $35.5^{"}L \times 35.5^{"}W \times 25.5 - 33.5^{"}H$  Seat Dimensions:  $22.5^{"}L \times 17.5^{"}H$  Armrest Height:  $25.5^{"}H$  Cushion Thichkness:  $5^{"}H$  Seat Cushion Dimensions:  $28.5^{"}L \times 28.5^{"}W \times 15.5^{"}H$  Back Cushion: Overall Armchair Dimensions:  $35^{"}L \times 37.5^{"}W \times 25.5 - 33^{"}H$  Cushion Thickness:  $5^{"}H$  Overall Coffee Table Dimensions:  $23.5^{"}L \times 43.5^{"}W \times 12^{"}H$  Overall Side Table Dimensions:  $17.5^{"}L \times 17.5^{"}W \times 18^{"}H$  Floor to Underside of Table:  $17.5^{"}H$  Base Dimensions:  $25^{"}L \times 25^{"}W \times 12 - 17.5^{"}H$  Base Dimensions:  $25^{"}L \times 25^{"}W \times 12 - 17.5^{"}H$  Base Dimensions:  $25^{"}L \times 25^{"}W$