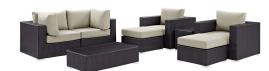

## Description

Gather stages of sensitivity with the Convene Outdoor Sectional series. Made with a synthetic rattan weave and a powder-coated aluminum frame, Convene is a versatile outdoor furniture set that shifts and combines according to the spontaneous needs of the moment. Outfitted with all-weather fabric cushions, leave a positive impression on friends and family while enhancing your patio, backyard, or poolside repast in this series of palpable distinction. This installment of the series is an Outdoor Patio Sectional Sofa Set. Set Includes: One - Convene Outdoor Patio Coffee Table One - Convene Outdoor Patio Side Table Two - Convene Outdoor Patio Armchair Section Two - Convene Outdoor Patio Corner Section Two - Convene Outdoor Patio Ottoman