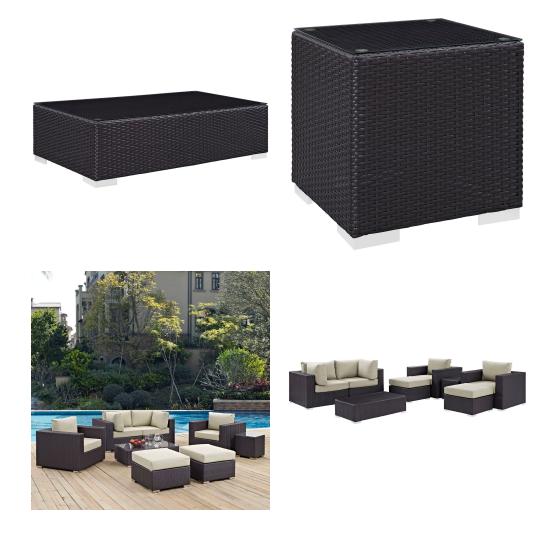

## Description

Gather stages of sensitivity with the Convene Outdoor Sectional series. Made with a synthetic rattan weave and a powder-coated aluminum frame, Convene is a versatile outdoor furniture set that shifts and combines according to the spontaneous needs of the moment. Outfitted with all-weather fabric cushions, leave a positive impression on friends and family while enhancing your patio, backyard, or poolside repast in this series of palpable distinction. This installment of the series is an Outdoor Patio Sectional Sofa Set. Set Includes: One - Convene Outdoor Patio Coffee Table One - Convene Outdoor Patio Side Table Two - Convene Outdoor Patio Armchair Section Two - Convene Outdoor Patio Corner Section Two - Convene Outdoor Patio Ottoman

## SMODC13004

Overall Product Dimensions:  $83.5^{"}L \times 163.5^{"}W \times 33.5^{"}H$  Overall Corner Dimensions:  $35.5^{"}L \times 35.5^{"}W \times 25.5 - 33.5^{"}H$  Seat Dimensions:  $22.5^{"}L \times 17.5^{"}H$  Armrest Height:  $25.5^{"}H$  Cushion Thichkness:  $5^{"}H$  Seat Cushion Dimensions:  $28.5^{"}L \times 28.5^{"}W \times 15.5^{"}H$  Back Cushion: Overall Armchair Dimensions:  $35^{"}L \times 37.5^{"}W \times 25.5 - 33^{"}H$  Cushion Thickness:  $5^{"}H$  Overall Coffee Table Dimensions:  $23.5^{"}L \times 43.5^{"}W \times 12^{"}H$  Overall Side Table Dimensions:  $17.5^{"}L \times 17.5^{"}W \times 18^{"}H$  Floor to Underside of Table:  $17.5^{"}H$  Base Dimensions:  $25^{"}L \times 25^{"}W \times 12 - 17.5^{"}H$  Base Dimensions:  $25^{"}L \times 25^{"}W \times 12 - 17.5^{"}H$  Base Dimensions:  $25^{"}L \times 25^{"}W$