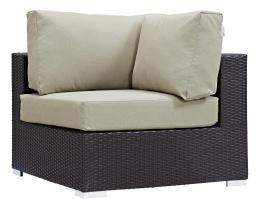

## Description

Gather stages of sensitivity with the Convene Outdoor Sectional series. Made with a synthetic rattan weave and a powder-coated aluminum frame, Convene is a versatile outdoor furniture set that shifts and combines according to the spontaneous needs of the moment. Outfitted with all-weather fabric cushions, leave a positive impression on friends and family while enhancing your patio, backyard, or poolside repast in this series of palpable distinction. This installment of the series is an Outdoor Patio Sectional Sofa Set. Set Includes: One - Convene Outdoor Patio Coffee Table One - Convene Outdoor Patio Side Table Two - Convene Outdoor Patio Armchair Section Two - Convene Outdoor Patio Corner Section Two - Convene Outdoor Patio Ottoman