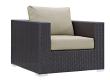

## Description

Gather stages of sensitivity with the Convene Outdoor Sectional series. Made with a synthetic rattan weave and a powder-coated aluminum frame, Convene is a versatile outdoor furniture set that shifts and combines according to the spontaneous needs of the moment. Outfitted with all-weather fabric cushions, leave a positive impression on friends and family while enhancing your patio, backyard, or poolside repast in this series of palpable distinction. This installment of the series is an Outdoor Patio Sectional Sofa Set. Set Includes: One - Convene Outdoor Patio Coffee Table One - Convene Outdoor Patio Side Table Two - Convene Outdoor Patio Armchair Section Two - Convene Outdoor Patio Corner Section Two - Convene Outdoor Patio Ottoman