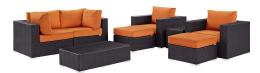

## Description

Gather stages of sensitivity with the Convene Outdoor Sectional series. Made with a synthetic rattan weave and a powder-coated aluminum frame, Convene is a versatile outdoor furniture set that shifts and combines according to the spontaneous needs of the moment. Outfitted with all-weather fabric cushions, leave a positive impression on friends and family while enhancing your patio, backyard, or poolside repast in this series of palpable distinction. This installment of the series is an Outdoor Patio Sectional Sofa Set. Set Includes: One - Convene Outdoor Patio Coffee Table One - Convene Outdoor Patio Side Table Two - Convene Outdoor Patio Armchair Section Two - Convene Outdoor Patio Corner Section Two - Convene Outdoor Patio Ottoman

## SMODC13004

Overall Product Dimensions:  $83.5^{"}L \times 163.5^{"}W \times 33.5^{"}H$  Overall Corner Dimensions:  $35.5^{"}L \times 35.5^{"}W \times 25.5 - 33.5^{"}H$  Seat Dimensions:  $22.5^{"}L \times 17.5^{"}H$  Armrest Height:  $25.5^{"}H$  Cushion Thichkness:  $5^{"}H$  Seat Cushion Dimensions:  $28.5^{"}L \times 28.5^{"}W \times 15.5^{"}H$  Back Cushion: Overall Armchair Dimensions:  $35^{"}L \times 37.5^{"}W \times 25.5 - 33^{"}H$  Cushion Thickness:  $5^{"}H$  Overall Coffee Table Dimensions:  $23.5^{"}L \times 43.5^{"}W \times 12^{"}H$  Overall Side Table Dimensions:  $17.5^{"}L \times 17.5^{"}W \times 18^{"}H$  Floor to Underside of Table:  $17.5^{"}H$  Base Dimensions:  $25^{"}L \times 25^{"}W \times 12 - 17.5^{"}H$  Base Dimensions:  $25^{"}L \times 25^{"}W \times 12 - 17.5^{"}H$  Base Dimensions:  $25^{"}L \times 25^{"}W$