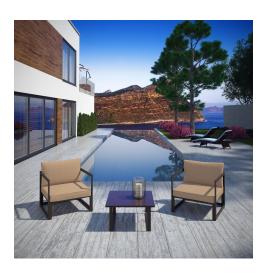

## Description

Nestled within close proximity to forests, rivers, valleys, and the Pacific Ocean rests the Fortuna Outdoor Patio Collection. Enjoy the good life with the versatile Fortuna Patio Sectional Sofa Set in an engaging arrangement that makes it easy to enjoy conversations together with friends and family. Made of powder-coated aluminum with all-weather polyester cushions, Fortuna Outdoor Patio Sofa Set appeals to the modern palate without overwhelming the senses. This installment of the Fortuna Outdoor Series is a 9 piece patio sectional sofa furniture set perfect for contemporary patios, backyards, poolside, and other outdoor lounge areas. Set Includes: One - Side Table Two - Single Sofa