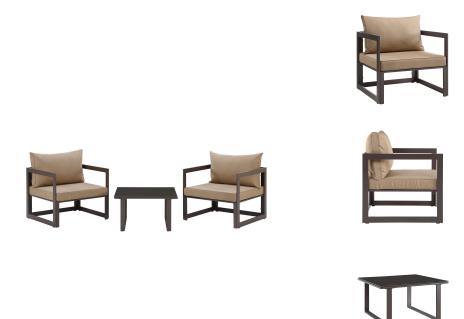

## Description

Nestled within close proximity to forests, rivers, valleys, and the Pacific Ocean rests the Fortuna Outdoor Patio Collection. Enjoy the good life with the versatile Fortuna Patio Sectional Sofa Set in an engaging arrangement that makes it easy to enjoy conversations together with friends and family. Made of powder-coated aluminum with all-weather polyester cushions, Fortuna Outdoor Patio Sofa Set appeals to the modern palate without overwhelming the senses. This installment of the Fortuna Outdoor Series is a 9 piece patio sectional sofa furniture set perfect for contemporary patios, backyards, poolside, and other outdoor lounge areas. Set Includes: One - Side Table Two - Single Sofa

## **Additional Information**

| SKU        | SMODC11845                                                                                                                                                                                                                                                                                                                                                                                 |
|------------|--------------------------------------------------------------------------------------------------------------------------------------------------------------------------------------------------------------------------------------------------------------------------------------------------------------------------------------------------------------------------------------------|
| Dimensions | Overall Product Dimensions: 30.5"L x 89.5"W x 32.5"H Armchair Dimensions: 30.5"L x 30"W x 26 - 32.5"H Seat Cushion Dimensions: 29.5"L x 29.5"W x 4"H Back Cushion Dimensions: 29.5"L x 18"H Side Table Dimensions: 29.55"L x 29.5"W x 16.5"H Side Table Top Dimensions: 29.5"L x 29.5"W x 1/16"H Side Table Legs Dimensions: 27.5"L x 24"W x 15.5"H Side Table Legs Thickness: 1/2"L x 2"W |