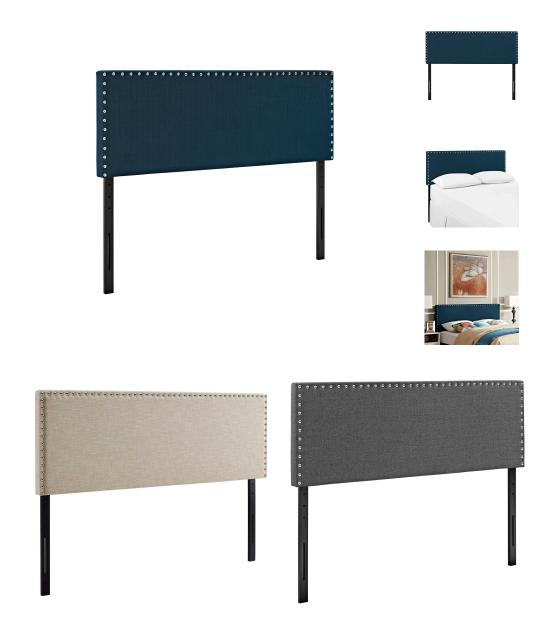

## **Phoebe King Upholstered Fabric Headboard**

\$219.00

## Description

Enhance your bedroom with the elegantly designed Phoebe Headboard in Fabric. Minimalist and chic, Phoebe transforms with sleek lines and a stunning nail button trim accented in silver. Phoebe features a solid wood frame, adjustable wood legs, fine polyester upholstery, and dense foam padding for ultimate support. Fully Compatible with Loryn and Tessie Platform Bed Frames. Set Includes: One - Phoebe King Headboard

## **Additional Information**

| SKU        | SMODC16926                                        |
|------------|---------------------------------------------------|
| Dimensions | Overall Product Dimensions: 3"L x 79.5"W x 47.5"H |