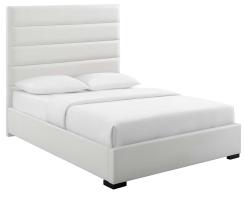

## **Genevieve Queen Faux Leather Platform Bed**

\$771.00

## Description

An elegant update to your bedroom decor, Genevieve imbues any guest bedroom or master suite with an elevated and tranquil style. Defined by a clean-lined, horizontal channel tufted headboard, this modern queen platform bed features faux leather upholstery with padded headboard panels that transform your bedroom into the luxurious haven for a peaceful night of sleep. Genevieve comes with a wood slat support system that eliminates the need for a box spring and accommodates memory foam, spring, latex, and hybrid mattresses. Bed Weight Capacity: 800 lbs. Set Includes: One - Genevieve Queen Platform Bed