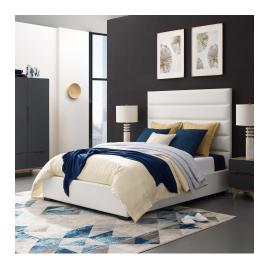

## **Genevieve Queen Faux Leather Platform Bed**

\$771.00

## Description

An elegant update to your bedroom decor, Genevieve imbues any guest bedroom or master suite with an elevated and tranquil style. Defined by a clean-lined, horizontal channel tufted headboard, this modern queen platform bed features faux leather upholstery with padded headboard panels that transform your bedroom into the luxurious haven for a peaceful night of sleep. Genevieve comes with a wood slat support system that eliminates the need for a box spring and accommodates memory foam, spring, latex, and hybrid mattresses. Bed Weight Capacity: 800 lbs. Set Includes: One - Genevieve Queen Platform Bed