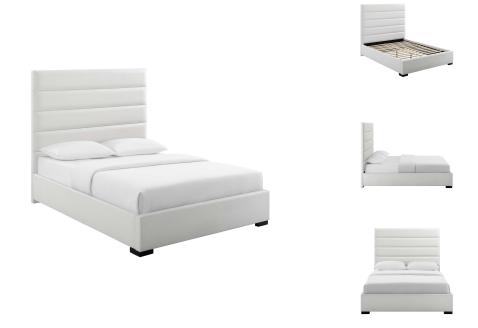

## **Genevieve Queen Faux Leather Platform Bed**

\$771.00

## Description

An elegant update to your bedroom decor, Genevieve imbues any guest bedroom or master suite with an elevated and tranquil style. Defined by a clean-lined, horizontal channel tufted headboard, this modern queen platform bed features faux leather upholstery with padded headboard panels that transform your bedroom into the luxurious haven for a peaceful night of sleep. Genevieve comes with a wood slat support system that eliminates the need for a box spring and accommodates memory foam, spring, latex, and hybrid mattresses. Bed Weight Capacity: 800 lbs. Set Includes: One - Genevieve Queen Platform Bed

## **Additional Information**

| SKU        | SMODC17714                                                                                                                                                                |
|------------|---------------------------------------------------------------------------------------------------------------------------------------------------------------------------|
| Dimensions | Overall Product Dimensions: 86.5"L x 65"W x 61.5"H Headboard Dimensions: 3.5"L x 65"W x 61.5"H Footboard Dimensions: 3"L x 65"W x 14.5"H Side Rail Dimensions: 2"W x 12"H |