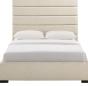

## Description

An elegant update to your bedroom decor, Genevieve imbues any guest bedroom or master suite with an elevated and tranquil style. Defined by a clean-lined, horizontal channel tufted headboard, this modern queen platform bed features soft fabric upholstery with padded headboard panels that transform your bedroom into the luxurious haven for a peaceful night of sleep. Genevieve comes with a wood slat support system that eliminates the need for a box spring and accommodates memory foam, spring, latex, and hybrid mattresses. Bed Weight Capacity: 800 lbs. Set Includes: One – Genevieve Queen Platform Bed