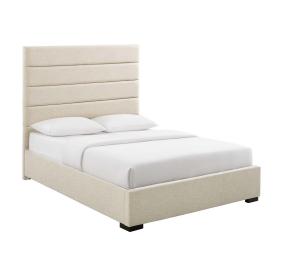

## Description

An elegant update to your bedroom decor, Genevieve imbues any guest bedroom or master suite with an elevated and tranquil style. Defined by a clean-lined, horizontal channel tufted headboard, this modern queen platform bed features soft fabric upholstery with padded headboard panels that transform your bedroom into the luxurious haven for a peaceful night of sleep. Genevieve comes with a wood slat support system that eliminates the need for a box spring and accommodates memory foam, spring, latex, and hybrid mattresses. Bed Weight Capacity: 800 lbs. Set Includes: One – Genevieve Queen Platform Bed