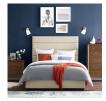

## Description

An elegant update to your bedroom decor, Genevieve imbues any guest bedroom or master suite with an elevated and tranquil style. Defined by a clean-lined, horizontal channel tufted headboard, this modern queen platform bed features soft fabric upholstery with padded headboard panels that transform your bedroom into the luxurious haven for a peaceful night of sleep. Genevieve comes with a wood slat support system that eliminates the need for a box spring and accommodates memory foam, spring, latex, and hybrid mattresses. Bed Weight Capacity: 800 lbs. Set Includes: One – Genevieve Queen Platform Bed