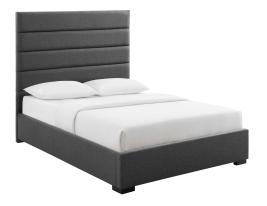

## Description

An elegant update to your bedroom decor, Genevieve imbues any guest bedroom or master suite with an elevated and tranquil style. Defined by a clean-lined, horizontal channel tufted headboard, this modern queen platform bed features soft fabric upholstery with padded headboard panels that transform your bedroom into the luxurious haven for a peaceful night of sleep. Genevieve comes with a wood slat support system that eliminates the need for a box spring and accommodates memory foam, spring, latex, and hybrid mattresses. Bed Weight Capacity: 800 lbs. Set Includes: One – Genevieve Queen Platform Bed