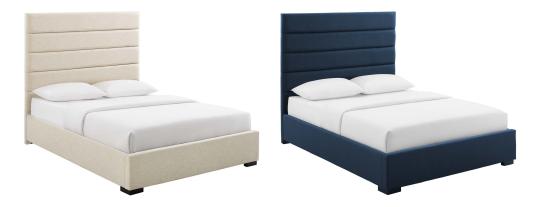

## Description

An elegant update to your bedroom decor, Genevieve imbues any guest bedroom or master suite with an elevated and tranquil style. Defined by a clean-lined, horizontal channel tufted headboard, this modern queen platform bed features soft fabric upholstery with padded headboard panels that transform your bedroom into the luxurious haven for a peaceful night of sleep. Genevieve comes with a wood slat support system that eliminates the need for a box spring and accommodates memory foam, spring, latex, and hybrid mattresses. Bed Weight Capacity: 800 lbs. Set Includes: One – Genevieve Queen Platform Bed