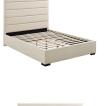

## Description

An elegant update to your bedroom decor, Genevieve imbues any guest bedroom or master suite with an elevated and tranquil style. Defined by a clean-lined, horizontal channel tufted headboard, this modern queen platform bed features soft fabric upholstery with padded headboard panels that transform your bedroom into the luxurious haven for a peaceful night of sleep. Genevieve comes with a wood slat support system that eliminates the need for a box spring and accommodates memory foam, spring, latex, and hybrid mattresses. Bed Weight Capacity: 800 lbs. Set Includes: One – Genevieve Queen Platform Bed