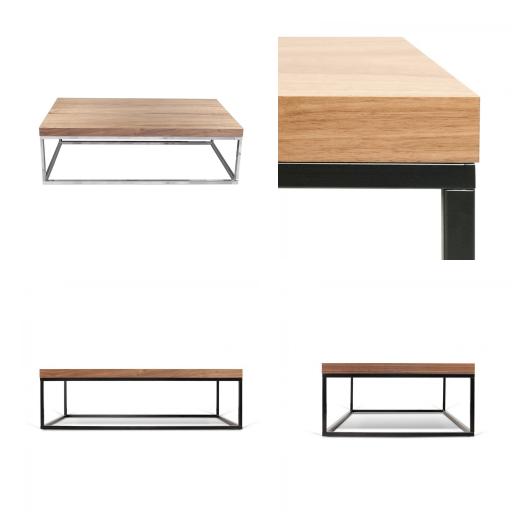

## Description

The rectangular Ulster coffee table is constructed with a solid wood surface in a walnut finish atop a metal base of either black or chrome. With their clean lines, our Ulster coffee and end table collection pieces blend well into any living space and come in a variety of base and table top options. Some assembly required.