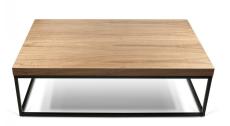

## Description

The rectangular Ulster coffee table is constructed with a solid wood surface in a walnut finish atop a metal base of either black or chrome. With their clean lines, our Ulster coffee and end table collection pieces blend well into any living space and come in a variety of base and table top options. Some assembly required.