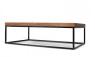

## **Ulster | Ainslie Coffee Table**

\$819.00

## Description

The rectangular Ulster coffee table is constructed with a solid wood surface in a walnut finish atop a metal base of either black or chrome. With their clean lines, our Ulster coffee and end table collection pieces blend well into any living space and come in a variety of base and table top options. Some assembly required.