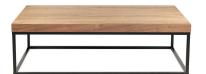

## **Ulster | Ainslie Coffee Table**

\$819.00

## Description

The rectangular Ulster coffee table is constructed with a solid wood surface in a walnut finish atop a metal base of either black or chrome. With their clean lines, our Ulster coffee and end table collection pieces blend well into any living space and come in a variety of base and table top options. Some assembly required.