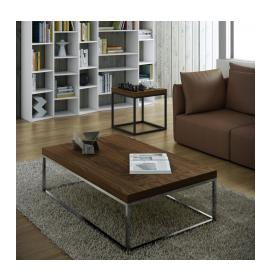

## Description

The rectangular Ulster coffee table is constructed with a solid wood surface in a walnut finish atop a metal base of either black or chrome. With their clean lines, our Ulster coffee and end table collection pieces blend well into any living space and come in a variety of base and table top options. Some assembly required.