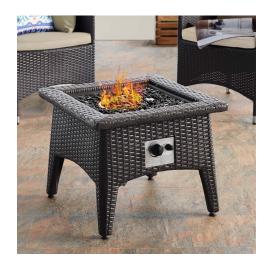

## Description

Enjoy the flickering flames of a warm fire or soak up the sunshine with family and friends with the Convene Outdoor Patio Furniture Set and Fire Table. A contemporary update to your outdoor living area, this patio set comes complete with durable aluminum frames wrapped in synthetic wicker rattan and densely padded foam cushions covered in water and UV-resistant covers that offer a serene lounging experience. The propane gas fire pit table features a magnesium oxide molding that mimics the look of rattan and wood with tempered glass beads to fill the center of the rectangular pit. Sturdy and safe, this fire table has a 40,000 BTU burner that creates a smoke-free flame, is CSA certified, easy to control, user-friendly with the turn of a knob and touch of an ignition button, and burns up to 8 hours on high or up to 16 hours on low. Designed for the backyard, patio, or poolside, this outdoor set is perfect for entertainment or relaxation and brings style and modern aesthetics to your outdoor space. Set Includes: One - Vivacity Fire Pit Two - Convene Dining Armchair