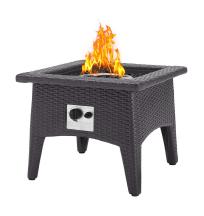

## Description

Enjoy the flickering flames of a warm fire or soak up the sunshine with family and friends with the Convene Outdoor Patio Furniture Set and Fire Table. A contemporary update to your outdoor living area, this patio set comes complete with durable aluminum frames wrapped in synthetic wicker rattan and densely padded foam cushions covered in water and UV-resistant covers that offer a serene lounging experience. The propane gas fire pit table features a magnesium oxide molding that mimics the look of rattan and wood with tempered glass beads to fill the center of the rectangular pit. Sturdy and safe, this fire table has a 40,000 BTU burner that creates a smoke-free flame, is CSA certified, easy to control, user-friendly with the turn of a knob and touch of an ignition button, and burns up to 8 hours on high or up to 16 hours on low. Designed for the backyard, patio, or poolside, this outdoor set is perfect for entertainment or relaxation and brings style and modern aesthetics to your outdoor space. Set Includes: One - Vivacity Fire Pit Two - Convene Dining Armchair