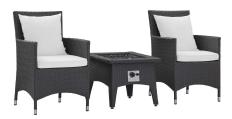

## **Convene 3 Piece Set Outdoor Patio With Fire Pit**

\$865.00

## Description

Enjoy the flickering flames of a warm fire or soak up the sunshine with family and friends with the Convene Outdoor Patio Furniture Set and Fire Table. A contemporary update to your outdoor living area, this patio set comes complete with durable aluminum frames wrapped in synthetic wicker rattan and densely padded foam cushions covered in water and UV-resistant covers that offer a serene lounging experience. The propane gas fire pit table features a magnesium oxide molding that mimics the look of rattan and wood with tempered glass beads to fill the center of the rectangular pit. Sturdy and safe, this fire table has a 40,000 BTU burner that creates a smoke-free flame, is CSA certified, easy to control, user-friendly with the turn of a knob and touch of an ignition button, and burns up to 8 hours on high or up to 16 hours on low. Designed for the backyard, patio, or poolside, this outdoor set is perfect for entertainment or relaxation and brings style and modern aesthetics to your outdoor space. Set Includes: One - Vivacity Fire Pit Two - Convene Dining Armchair