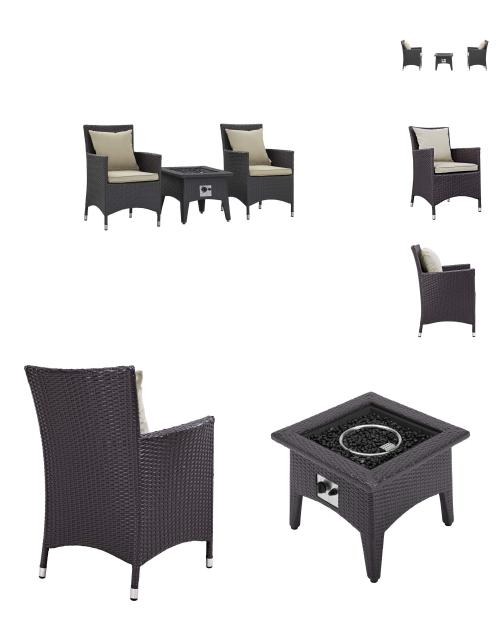

## **Convene 3 Piece Set Outdoor Patio With Fire Pit**

\$865.00

## Description

Enjoy the flickering flames of a warm fire or soak up the sunshine with family and friends with the Convene Outdoor Patio Furniture Set and Fire Table. A contemporary update to your outdoor living area, this patio set comes complete with durable aluminum frames wrapped in synthetic wicker rattan and densely padded foam cushions covered in water and UV-resistant covers that offer a serene lounging experience. The propane gas fire pit table features a magnesium oxide molding that mimics the look of rattan and wood with tempered glass beads to fill the center of the rectangular pit. Sturdy and safe, this fire table has a 40,000 BTU burner that creates a smoke-free flame, is CSA certified, easy to control, user-friendly with the turn of a knob and touch of an ignition button, and burns up to 8 hours on high or up to 16 hours on low. Designed for the backyard, patio, or poolside, this outdoor set is perfect for entertainment or relaxation and brings style and modern aesthetics to your outdoor space. Set Includes: One - Vivacity Fire Pit Two - Convene Dining Armchair

## **Additional Information**

| SKU        | SMODC16126                                                                                                                                                                                                                                                                                                                                                                                                  |
|------------|-------------------------------------------------------------------------------------------------------------------------------------------------------------------------------------------------------------------------------------------------------------------------------------------------------------------------------------------------------------------------------------------------------------|
| Dimensions | Overall Dining Armchair Dimensions: 25.5"L x 24.5"W x 34.5"H Seat Dimensions: 19.5"L x 19"W x 16.5"H Armrest Dimensions: 25.5"H Backrest Dimensions: 18"H Armrest Height from Seat: 9"H Base Dimensions: 23"L x 21.5"W Seat Cushion Dimensions: 19"L x 19"W x 2.5"H Pillow Dimensions: 17.5"L x 17.5"W Overall Fire Pit Dimensions: 22"L x 22"W x 18.5"H Overall Product Dimensions: 25.5"L x 71"W x 34.5"H |