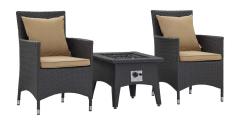

## **Convene 3 Piece Set Outdoor Patio With Fire Pit**

\$865.00

## Description

Enjoy the flickering flames of a warm fire or soak up the sunshine with family and friends with the Convene Outdoor Patio Furniture Set and Fire Table. A contemporary update to your outdoor living area, this patio set comes complete with durable aluminum frames wrapped in synthetic wicker rattan and densely padded foam cushions covered in water and UV-resistant covers that offer a serene lounging experience. The propane gas fire pit table features a magnesium oxide molding that mimics the look of rattan and wood with tempered glass beads to fill the center of the rectangular pit. Sturdy and safe, this fire table has a 40,000 BTU burner that creates a smoke-free flame, is CSA certified, easy to control, user-friendly with the turn of a knob and touch of an ignition button, and burns up to 8 hours on high or up to 16 hours on low. Designed for the backyard, patio, or poolside, this outdoor set is perfect for entertainment or relaxation and brings style and modern aesthetics to your outdoor space. Set Includes: One - Vivacity Fire Pit Two - Convene Dining Armchair