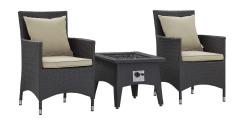

## Description

Enjoy the flickering flames of a warm fire or soak up the sunshine with family and friends with the Convene Outdoor Patio Furniture Set and Fire Table. A contemporary update to your outdoor living area, this patio set comes complete with durable aluminum frames wrapped in synthetic wicker rattan and densely padded foam cushions covered in water and UV-resistant covers that offer a serene lounging experience. The propane gas fire pit table features a magnesium oxide molding that mimics the look of rattan and wood with tempered glass beads to fill the center of the rectangular pit. Sturdy and safe, this fire table has a 40,000 BTU burner that creates a smoke-free flame, is CSA certified, easy to control, user-friendly with the turn of a knob and touch of an ignition button, and burns up to 8 hours on high or up to 16 hours on low. Designed for the backyard, patio, or poolside, this outdoor set is perfect for entertainment or relaxation and brings style and modern aesthetics to your outdoor space. Set Includes: One - Vivacity Fire Pit Two - Convene Dining Armchair