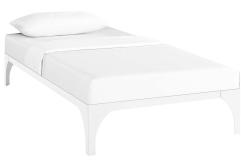

### **Ollie Twin Bed Frame**

\$214.00

#### Description

Transform your bedroom decor with the Ollie Bed Frame. With a slatted wood support system and sturdy steel frame, Ollie eliminates the need for a boxspring and firmly supports the various mattress types on the market such as memory foam, spring, latex, and hybrid. Featuring graceful legs with non-marking foot pads, Ollie is a well-made, durable bed built to last. Ollie holds a weight capacity of up to 1300 lbs and showcases a sleek, minimalist design perfect for the modern home. Mattress Not Included. Set Includes: One – Ollie Twin Bed Frame

# SKUSMODC17029DimensionsOverall Product Dimensions: 75"L x 39"W x 11"H<br/>Floor to Top of Bed frame: 11"H Bed Inner Size:<br/>73"L x 37"W Distance Between Slats: 3"W