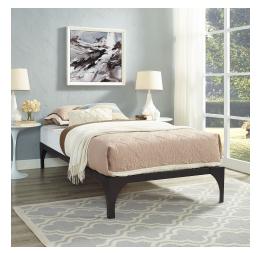

### **Ollie Twin Bed Frame**

\$214.00

#### Description

Transform your bedroom decor with the Ollie Bed Frame. With a slatted wood support system and sturdy steel frame, Ollie eliminates the need for a boxspring and firmly supports the various mattress types on the market such as memory foam, spring, latex, and hybrid. Featuring graceful legs with non-marking foot pads, Ollie is a well-made, durable bed built to last. Ollie holds a weight capacity of up to 1300 lbs and showcases a sleek, minimalist design perfect for the modern home. Mattress Not Included. Set Includes: One – Ollie Twin Bed Frame

# SKUSMODC17029DimensionsOverall Product Dimensions: 75"L x 39"W x 11"H<br/>Floor to Top of Bed frame: 11"H Bed Inner Size:<br/>73"L x 37"W Distance Between Slats: 3"W