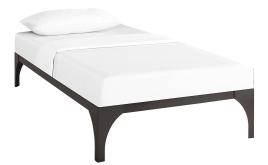

### **Ollie Twin Bed Frame**

\$214.00

#### Description

Transform your bedroom decor with the Ollie Bed Frame. With a slatted wood support system and sturdy steel frame, Ollie eliminates the need for a boxspring and firmly supports the various mattress types on the market such as memory foam, spring, latex, and hybrid. Featuring graceful legs with non-marking foot pads, Ollie is a well-made, durable bed built to last. Ollie holds a weight capacity of up to 1300 lbs and showcases a sleek, minimalist design perfect for the modern home. Mattress Not Included. Set Includes: One – Ollie Twin Bed Frame

# SKUSMODC17029DimensionsOverall Product Dimensions: 75"L x 39"W x 11"H<br/>Floor to Top of Bed frame: 11"H Bed Inner Size:<br/>73"L x 37"W Distance Between Slats: 3"W