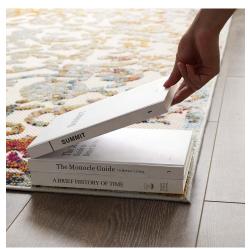

## Description

Make a sophisticated statement with the Primrose Vintage Ornate Floral Lattice Indoor and Outdoor Area Rug from the Reflect Collection. Patterned with an elegant vintage design, Primrose is a durable machine-woven polypropylene sisal rug. Featuring a distressed ornate floral lattice design with a low two-tier pile weave and gripping rubber bottom, this allweather area rug is a perfect addition to the outdoor patio, porch, deck, or inside the house in the living room, bedroom, kitchen or dining room. Primrose is a pet and family-friendly, fade and stain resistant rug with easy maintenance. Hose down or vacuum periodically. Create a contemporary play area for kids and pets in high-traffic areas while protecting your floor from spills and heavy furniture with this carefree decor solution. Set Includes: One – Reflect Primrose Distressed Vintage Ornate Floral Lattice 5x8 Indoor and Outdoor Area Rug