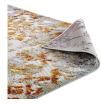

## Reflect Primrose Ornate Floral Lattice 5X8 Indoor/Outdoor Area Rug \$140.00

HONORMILL

## Description

Make a sophisticated statement with the Primrose Vintage Ornate Floral Lattice Indoor and Outdoor Area Rug from the Reflect Collection. Patterned with an elegant vintage design, Primrose is a durable machine-woven polypropylene sisal rug. Featuring a distressed ornate floral lattice design with a low two-tier pile weave and gripping rubber bottom, this allweather area rug is a perfect addition to the outdoor patio, porch, deck, or inside the house in the living room, bedroom, kitchen or dining room. Primrose is a pet and family-friendly, fade and stain resistant rug with easy maintenance. Hose down or vacuum periodically. Create a contemporary play area for kids and pets in high-traffic areas while protecting your floor from spills and heavy furniture with this carefree decor solution. Set Includes: One – Reflect Primrose Distressed Vintage Ornate Floral Lattice 5x8 Indoor and Outdoor Area Rug