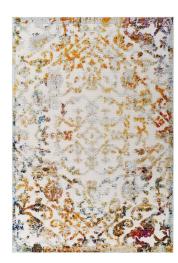

## Reflect Primrose Ornate Floral Lattice 5X8 Indoor/Outdoor Area Rug \$140.00

HONORMILL

## Description

Make a sophisticated statement with the Primrose Vintage Ornate Floral Lattice Indoor and Outdoor Area Rug from the Reflect Collection. Patterned with an elegant vintage design, Primrose is a durable machine-woven polypropylene sisal rug. Featuring a distressed ornate floral lattice design with a low two-tier pile weave and gripping rubber bottom, this allweather area rug is a perfect addition to the outdoor patio, porch, deck, or inside the house in the living room, bedroom, kitchen or dining room. Primrose is a pet and family-friendly, fade and stain resistant rug with easy maintenance. Hose down or vacuum periodically. Create a contemporary play area for kids and pets in high-traffic areas while protecting your floor from spills and heavy furniture with this carefree decor solution. Set Includes: One – Reflect Primrose Distressed Vintage Ornate Floral Lattice 5x8 Indoor and Outdoor Area Rug