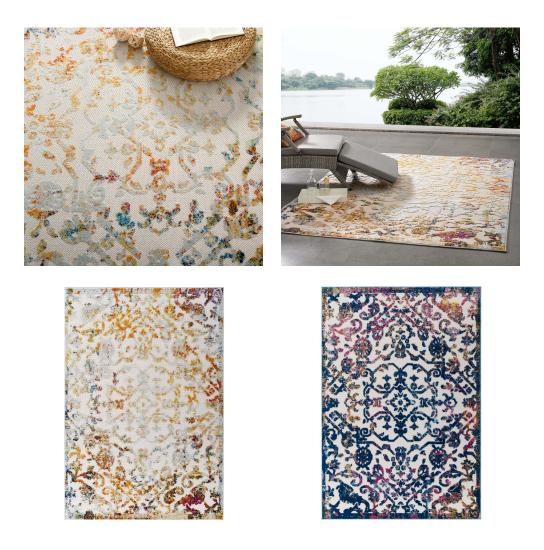

## Description

Make a sophisticated statement with the Primrose Vintage Ornate Floral Lattice Indoor and Outdoor Area Rug from the Reflect Collection. Patterned with an elegant vintage design, Primrose is a durable machine-woven polypropylene sisal rug. Featuring a distressed ornate floral lattice design with a low two-tier pile weave and gripping rubber bottom, this allweather area rug is a perfect addition to the outdoor patio, porch, deck, or inside the house in the living room, bedroom, kitchen or dining room. Primrose is a pet and family-friendly, fade and stain resistant rug with easy maintenance. Hose down or vacuum periodically. Create a contemporary play area for kids and pets in high-traffic areas while protecting your floor from spills and heavy furniture with this carefree decor solution. Set Includes: One – Reflect Primrose Distressed Vintage Ornate Floral Lattice 5x8 Indoor and Outdoor Area Rug