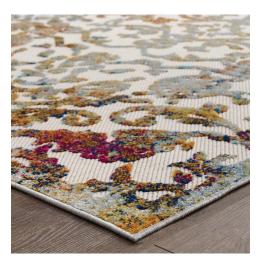

## Description

Make a sophisticated statement with the Primrose Vintage Ornate Floral Lattice Indoor and Outdoor Area Rug from the Reflect Collection. Patterned with an elegant vintage design, Primrose is a durable machine-woven polypropylene sisal rug. Featuring a distressed ornate floral lattice design with a low two-tier pile weave and gripping rubber bottom, this allweather area rug is a perfect addition to the outdoor patio, porch, deck, or inside the house in the living room, bedroom, kitchen or dining room. Primrose is a pet and family-friendly, fade and stain resistant rug with easy maintenance. Hose down or vacuum periodically. Create a contemporary play area for kids and pets in high-traffic areas while protecting your floor from spills and heavy furniture with this carefree decor solution. Set Includes: One – Reflect Primrose Distressed Vintage Ornate Floral Lattice 5x8 Indoor and Outdoor Area Rug