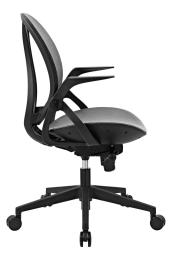

## Description

Sit comfortably with the Conduct Office Chair. Designed with a sturdy nylon base and sleek ergonomic design, Conduct features a breathable mesh back with passive lumbar support, padded mesh seat, and armrests that easily raise up and out of the way. Complete with five dual-wheel casters, 360-degree swivel, height adjustable pneumatic lift, and three-position synchro tilt and lock mechanism, Conduct comes well equipped with all your office seating needs. Set Includes: One – Conduct Office Chair

## **Additional Information**

| SKU        | SMODC14281                                                                                                                                                                                                         |
|------------|--------------------------------------------------------------------------------------------------------------------------------------------------------------------------------------------------------------------|
| Dimensions | Overall Product Dimensions: 26.5"L x 25.5"W x<br>38.5 - 42.5"H Seat Dimensions: 18"L x 20"W x<br>19.5 - 23"H Armrest Height from Seat: 10"H<br>Backrest Dimensions: 18.5"W x 21.5"H Armrest<br>Height: 27.5 - 31"H |