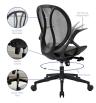

## Description

Sit comfortably with the Conduct Office Chair. Designed with a sturdy nylon base and sleek ergonomic design, Conduct features a breathable mesh back with passive lumbar support, padded mesh seat, and armrests that easily raise up and out of the way. Complete with five dual-wheel casters, 360-degree swivel, height adjustable pneumatic lift, and three-position synchro tilt and lock mechanism, Conduct comes well equipped with all your office seating needs. Set Includes: One – Conduct Office Chair