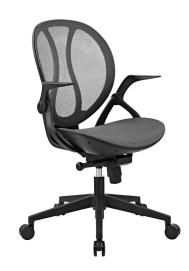

## Description

Sit comfortably with the Conduct Office Chair. Designed with a sturdy nylon base and sleek ergonomic design, Conduct features a breathable mesh back with passive lumbar support, padded mesh seat, and armrests that easily raise up and out of the way. Complete with five dual-wheel casters, 360-degree swivel, height adjustable pneumatic lift, and three-position synchro tilt and lock mechanism, Conduct comes well equipped with all your office seating needs. Set Includes: One – Conduct Office Chair