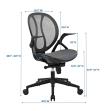

## **Additional Information**

| SKU        | SMODC14281                                                                                                                                                                                                         |
|------------|--------------------------------------------------------------------------------------------------------------------------------------------------------------------------------------------------------------------|
| Dimensions | Overall Product Dimensions: 26.5"L x 25.5"W x<br>38.5 - 42.5"H Seat Dimensions: 18"L x 20"W x<br>19.5 - 23"H Armrest Height from Seat: 10"H<br>Backrest Dimensions: 18.5"W x 21.5"H Armrest<br>Height: 27.5 - 31"H |