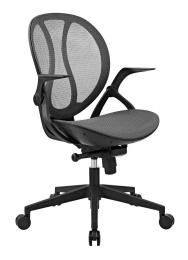

## Description

Sit comfortably with the Conduct Office Chair. Designed with a sturdy nylon base and sleek ergonomic design, Conduct features a breathable mesh back with passive lumbar support, padded mesh seat, and armrests that easily raise up and out of the way. Complete with five dual-wheel casters, 360-degree swivel, height adjustable pneumatic lift, and three-position synchro tilt and lock mechanism, Conduct comes well equipped with all your office seating needs. Set Includes: One – Conduct Office Chair

## **Additional Information**

| SKU        | SMODC14281                                                                                                                                                                                                         |
|------------|--------------------------------------------------------------------------------------------------------------------------------------------------------------------------------------------------------------------|
| Dimensions | Overall Product Dimensions: 26.5"L x 25.5"W x<br>38.5 - 42.5"H Seat Dimensions: 18"L x 20"W x<br>19.5 - 23"H Armrest Height from Seat: 10"H<br>Backrest Dimensions: 18.5"W x 21.5"H Armrest<br>Height: 27.5 - 31"H |