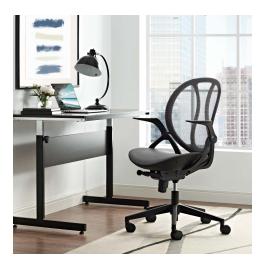

## Description

Sit comfortably with the Conduct Office Chair. Designed with a sturdy nylon base and sleek ergonomic design, Conduct features a breathable mesh back with passive lumbar support, padded mesh seat, and armrests that easily raise up and out of the way. Complete with five dual-wheel casters, 360-degree swivel, height adjustable pneumatic lift, and three-position synchro tilt and lock mechanism, Conduct comes well equipped with all your office seating needs. Set Includes: One – Conduct Office Chair