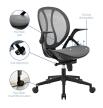

## Description

Sit comfortably with the Conduct Office Chair. Designed with a sturdy nylon base and sleek ergonomic design, Conduct features a breathable mesh back with passive lumbar support, padded mesh seat, and armrests that easily raise up and out of the way. Complete with five dual-wheel casters, 360-degree swivel, height adjustable pneumatic lift, and three-position synchro tilt and lock mechanism, Conduct comes well equipped with all your office seating needs. Set Includes: One – Conduct Office Chair