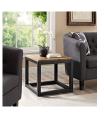

## **Attune Side Table**

\$504.00

## Description

Enjoy basics with a twist. The Attune Side Table introduces you to a more settled living room with a sealed solid pine wood top, black coated iron frame, and non-marking foot caps. Designed with clean lines and a visually calming look, Attune refreshes modern farmhouse, industrial modern or contemporary decors with a pleasing look and sturdy design. Set Includes: One - Attune Side Table