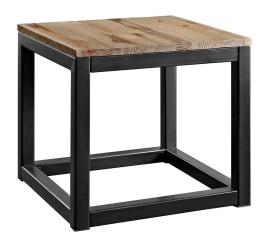

## Description

Enjoy basics with a twist. The Attune Side Table introduces you to a more settled living room with a sealed solid pine wood top, black coated iron frame, and non-marking foot caps. Designed with clean lines and a visually calming look, Attune refreshes modern farmhouse, industrial modern or contemporary decors with a pleasing look and sturdy design. Set Includes: One - Attune Side Table