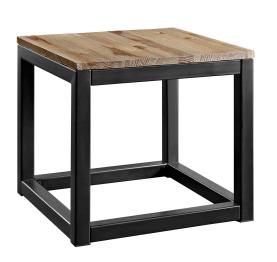

## **Attune Side Table**

\$504.00

## Description

Enjoy basics with a twist. The Attune Side Table introduces you to a more settled living room with a sealed solid pine wood top, black coated iron frame, and non-marking foot caps. Designed with clean lines and a visually calming look, Attune refreshes modern farmhouse, industrial modern or contemporary decors with a pleasing look and sturdy design. Set Includes: One - Attune Side Table