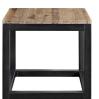

## **Attune Side Table**

\$504.00

## Description

Enjoy basics with a twist. The Attune Side Table introduces you to a more settled living room with a sealed solid pine wood top, black coated iron frame, and non-marking foot caps. Designed with clean lines and a visually calming look, Attune refreshes modern farmhouse, industrial modern or contemporary decors with a pleasing look and sturdy design. Set Includes: One - Attune Side Table