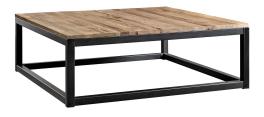

## **Attune Large Coffee Table**

\$807.00

## Description

Enjoy basics with a twist. The Attune Coffee Table introduces you to a more settled living room with a sealed solid pine wood top, black coated iron frame, and non-marking foot caps. Designed with clean lines and a visually calming look, Attune refreshes modern farmhouse, industrial modern or contemporary decors with a pleasing look and sturdy design. Set Includes: One - Attune Coffee Table