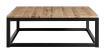

## Description

Enjoy basics with a twist. The Attune Coffee Table introduces you to a more settled living room with a sealed solid pine wood top, black coated iron frame, and non-marking foot caps. Designed with clean lines and a visually calming look, Attune refreshes modern farmhouse, industrial modern or contemporary decors with a pleasing look and sturdy design. Set Includes: One - Attune Coffee Table