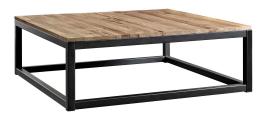

## Description

Enjoy basics with a twist. The Attune Coffee Table introduces you to a more settled living room with a sealed solid pine wood top, black coated iron frame, and non-marking foot caps. Designed with clean lines and a visually calming look, Attune refreshes modern farmhouse, industrial modern or contemporary decors with a pleasing look and sturdy design. Set Includes: One - Attune Coffee Table