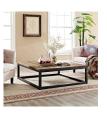

## Description

Enjoy basics with a twist. The Attune Coffee Table introduces you to a more settled living room with a sealed solid pine wood top, black coated iron frame, and non-marking foot caps. Designed with clean lines and a visually calming look, Attune refreshes modern farmhouse, industrial modern or contemporary decors with a pleasing look and sturdy design. Set Includes: One - Attune Coffee Table