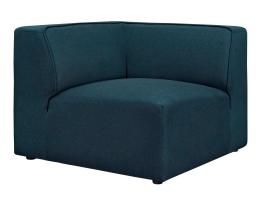

## **Description**

Kick back and relax with Mingle. Designed to wash away the hindrances that obstruct visual space, Mingle comes expansively designed with generous seating and dense foam padding that allows for just the right amount of give. Mingle easily positions according to the needs of the moment and features richly textured polyester with elegant piping and plastic legs for steady support. Host animated living or lounge room get-togethers with a modular sectional seating assortment perfect for contemporary modern decors. Set Includes: Four - Mingle Armless One - Left Facing Mingle Armchair One - Mingle Corner Sofa One - Right Facing Mingle Armchair