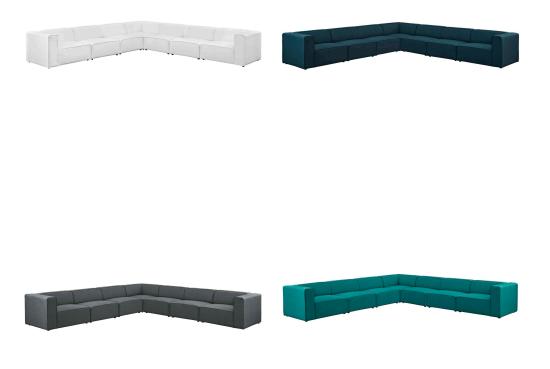

## Mingle 7 Piece Upholstered Fabric Sectional Sofa Set

\$4,740.00

## **Description**

Kick back and relax with Mingle. Designed to wash away the hindrances that obstruct visual space, Mingle comes expansively designed with generous seating and dense foam padding that allows for just the right amount of give. Mingle easily positions according to the needs of the moment and features richly textured polyester with elegant piping and plastic legs for steady support. Host animated living or lounge room get-togethers with a modular sectional seating assortment perfect for contemporary modern decors. Set Includes: Four - Mingle Armless One - Left Facing Mingle Armchair One - Mingle Corner Sofa One - Right Facing Mingle Armchair

## **Additional Information**

| SKU        | SMODC14442                                                                                                                                                                                                                                                                                       |
|------------|--------------------------------------------------------------------------------------------------------------------------------------------------------------------------------------------------------------------------------------------------------------------------------------------------|
| Dimensions | Overall Product Dimensions: 149.5"L x 149.5"W x 27"H Seat Dimensions: 25"L x 34.5"W x 15.5"H Armrest Dimensions: 28.5"L x 9"W x 27"H Armrest Height from Seat: 12"H Backrest Dimensions: 8.5"L x 34.5"W x 12"H Base Dimensions: 37"L x 43.5"W Overall Corner Sofa Dimensions: 37"L x 37"W x 27"H |