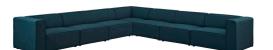

## Mingle 7 Piece Upholstered Fabric Sectional Sofa Set

\$4,740.00

## **Description**

Kick back and relax with Mingle. Designed to wash away the hindrances that obstruct visual space, Mingle comes expansively designed with generous seating and dense foam padding that allows for just the right amount of give. Mingle easily positions according to the needs of the moment and features richly textured polyester with elegant piping and plastic legs for steady support. Host animated living or lounge room get-togethers with a modular sectional seating assortment perfect for contemporary modern decors. Set Includes: Four - Mingle Armless One - Left Facing Mingle Armchair One - Mingle Corner Sofa One - Right Facing Mingle Armchair

## **Additional Information**

| SKU        | SMODC14442                                                                                                                                                                                                                                                                                       |
|------------|--------------------------------------------------------------------------------------------------------------------------------------------------------------------------------------------------------------------------------------------------------------------------------------------------|
| Dimensions | Overall Product Dimensions: 149.5"L x 149.5"W x 27"H Seat Dimensions: 25"L x 34.5"W x 15.5"H Armrest Dimensions: 28.5"L x 9"W x 27"H Armrest Height from Seat: 12"H Backrest Dimensions: 8.5"L x 34.5"W x 12"H Base Dimensions: 37"L x 43.5"W Overall Corner Sofa Dimensions: 37"L x 37"W x 27"H |