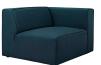

## **Description**

Kick back and relax with Mingle. Designed to wash away the hindrances that obstruct visual space, Mingle comes expansively designed with generous seating and dense foam padding that allows for just the right amount of give. Mingle easily positions according to the needs of the moment and features richly textured polyester with elegant piping and plastic legs for steady support. Host animated living or lounge room get-togethers with a modular sectional seating assortment perfect for contemporary modern decors. Set Includes: Four - Mingle Armless One - Left Facing Mingle Armchair One - Mingle Corner Sofa One - Right Facing Mingle Armchair