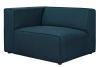

## **Description**

Kick back and relax with Mingle. Designed to wash away the hindrances that obstruct visual space, Mingle comes expansively designed with generous seating and dense foam padding that allows for just the right amount of give. Mingle easily positions according to the needs of the moment and features richly textured polyester with elegant piping and plastic legs for steady support. Host animated living or lounge room get-togethers with a modular sectional seating assortment perfect for contemporary modern decors. Set Includes: Four - Mingle Armless One - Left Facing Mingle Armchair One - Mingle Corner Sofa One - Right Facing Mingle Armchair