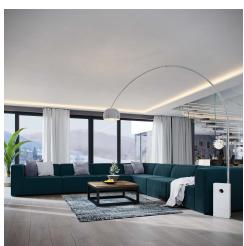

## **Description**

Kick back and relax with Mingle. Designed to wash away the hindrances that obstruct visual space, Mingle comes expansively designed with generous seating and dense foam padding that allows for just the right amount of give. Mingle easily positions according to the needs of the moment and features richly textured polyester with elegant piping and plastic legs for steady support. Host animated living or lounge room get-togethers with a modular sectional seating assortment perfect for contemporary modern decors. Set Includes: Four - Mingle Armless One - Left Facing Mingle Armchair One - Mingle Corner Sofa One - Right Facing Mingle Armchair