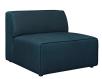

## **Description**

Kick back and relax with Mingle. Designed to wash away the hindrances that obstruct visual space, Mingle comes expansively designed with generous seating and dense foam padding that allows for just the right amount of give. Mingle easily positions according to the needs of the moment and features richly textured polyester with elegant piping and plastic legs for steady support. Host animated living or lounge room get-togethers with a modular sectional seating assortment perfect for contemporary modern decors. Set Includes: Four - Mingle Armless One - Left Facing Mingle Armchair One - Mingle Corner Sofa One - Right Facing Mingle Armchair