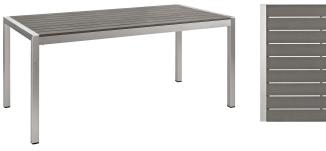

## Description

Enjoy your patio or backyard leisure time with the strong and durable Shore Outdoor Patio Dining Furniture Set. Made with an anodized brushed aluminum frame and non-marking black plastic foot caps, Shore Outdoor Dining set features tone-on-tone grays with wood accents on the paneling for a chic and minimalist look. The Shore Patio Dining collection complements your casual gatherings with a look and functionality that you can rely on. Set Includes: One - Shore Dining Table Six - Shore Dining Chair

## **Additional Information**

| SKU        | SMODC13718                                                                                                                                                                                                                                                                                                                                                                                  |
|------------|---------------------------------------------------------------------------------------------------------------------------------------------------------------------------------------------------------------------------------------------------------------------------------------------------------------------------------------------------------------------------------------------|
| Dimensions | Overall Dining Table Dimensions: 71"L x 35.5"W x 30"H Underside of the Table: 28"H Thickness of Table Top: 1/2 - 2.5"H Base Dimensions: 71"L x 35.5"W Legs Width: 35.5"W Overall Dining Chair Dimensions: 22.5"L x 15.5"W x 35"H Seat Dimensions: 18.5"L x 18.5"W x 17.5"H Armrest Dimensions: 1"W x 5 - 25.5"H Backrest Dimensions: 17"H Overall Product Dimensions: 116"L x 80.5"W x 35"H |