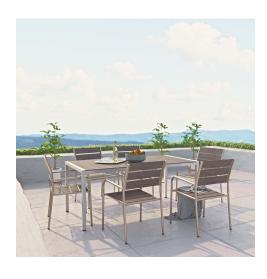

## **Shore 7 Piece Outdoor Patio Aluminum Dining Set**

\$2,693.00

## Description

Enjoy your patio or backyard leisure time with the strong and durable Shore Outdoor Patio Dining Furniture Set. Made with an anodized brushed aluminum frame and non-marking black plastic foot caps, Shore Outdoor Dining set features tone-on-tone grays with wood accents on the paneling for a chic and minimalist look. The Shore Patio Dining collection complements your casual gatherings with a look and functionality that you can rely on. Set Includes: One - Shore Dining Table Six - Shore Dining Chair