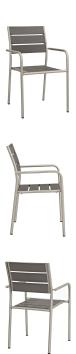

## Description

Enjoy your patio or backyard leisure time with the strong and durable Shore Outdoor Patio Dining Furniture Set. Made with an anodized brushed aluminum frame and non-marking black plastic foot caps, Shore Outdoor Dining set features tone-on-tone grays with wood accents on the paneling for a chic and minimalist look. The Shore Patio Dining collection complements your casual gatherings with a look and functionality that you can rely on. Set Includes: One - Shore Dining Table Six - Shore Dining Chair

## **Additional Information**

| SKU        | SMODC13718                                                                                                                                                                                                                                                                                                                                                                                  |
|------------|---------------------------------------------------------------------------------------------------------------------------------------------------------------------------------------------------------------------------------------------------------------------------------------------------------------------------------------------------------------------------------------------|
| Dimensions | Overall Dining Table Dimensions: 71"L x 35.5"W x 30"H Underside of the Table: 28"H Thickness of Table Top: 1/2 - 2.5"H Base Dimensions: 71"L x 35.5"W Legs Width: 35.5"W Overall Dining Chair Dimensions: 22.5"L x 15.5"W x 35"H Seat Dimensions: 18.5"L x 18.5"W x 17.5"H Armrest Dimensions: 1"W x 5 - 25.5"H Backrest Dimensions: 17"H Overall Product Dimensions: 116"L x 80.5"W x 35"H |