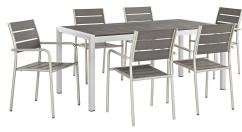

## **Shore 7 Piece Outdoor Patio Aluminum Dining Set**

\$2,693.00

## Description

Enjoy your patio or backyard leisure time with the strong and durable Shore Outdoor Patio Dining Furniture Set. Made with an anodized brushed aluminum frame and non-marking black plastic foot caps, Shore Outdoor Dining set features tone-on-tone grays with wood accents on the paneling for a chic and minimalist look. The Shore Patio Dining collection complements your casual gatherings with a look and functionality that you can rely on. Set Includes: One - Shore Dining Table Six - Shore Dining Chair