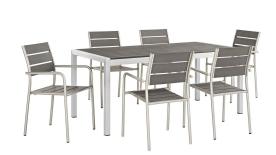

## **Shore 7 Piece Outdoor Patio Aluminum Dining Set**

\$2,693.00

## Description

Enjoy your patio or backyard leisure time with the strong and durable Shore Outdoor Patio Dining Furniture Set. Made with an anodized brushed aluminum frame and non-marking black plastic foot caps, Shore Outdoor Dining set features tone-on-tone grays with wood accents on the paneling for a chic and minimalist look. The Shore Patio Dining collection complements your casual gatherings with a look and functionality that you can rely on. Set Includes: One - Shore Dining Table Six - Shore Dining Chair