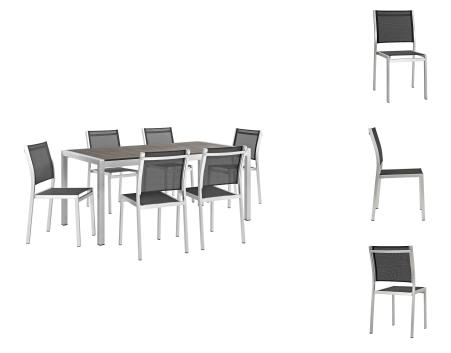

## **Shore 7 Piece Outdoor Patio Aluminum Dining Set**

\$2,572.00

## Description

Enjoy your patio or backyard leisure time with the strong and durable Shore Outdoor Patio Dining Furniture Set. Made with an anodized brushed aluminum frame and non-marking black plastic foot caps, Shore Outdoor Dining set features tone-on-tone grays with wood accents on the paneling for a chic and minimalist look. The Shore Patio Dining collection complements your casual gatherings with a look and functionality that you can rely on. Set Includes: One - Shore Dining Table Six - Shore Dining Side Chair