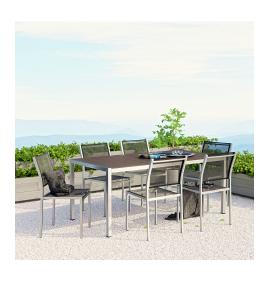

## Description

Enjoy your patio or backyard leisure time with the strong and durable Shore Outdoor Patio Dining Furniture Set. Made with an anodized brushed aluminum frame and non-marking black plastic foot caps, Shore Outdoor Dining set features tone-on-tone grays with wood accents on the paneling for a chic and minimalist look. The Shore Patio Dining collection complements your casual gatherings with a look and functionality that you can rely on. Set Includes: One - Shore Dining Table Six - Shore Dining Side Chair