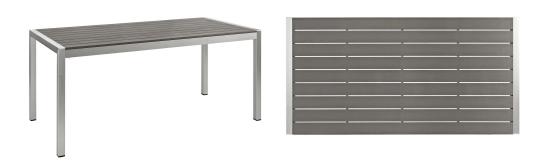

## Description

Enjoy your patio or backyard leisure time with the strong and durable Shore Outdoor Patio Dining Furniture Set. Made with an anodized brushed aluminum frame and non-marking black plastic foot caps, Shore Outdoor Dining set features tone-on-tone grays with wood accents on the paneling for a chic and minimalist look. The Shore Patio Dining collection complements your casual gatherings with a look and functionality that you can rely on. Set Includes: One - Shore Dining Table Six - Shore Dining Side Chair

## **Additional Information**

| SKU        | SMODC13719                                                                                                                                                                                                                                                                                                                                                                                    |
|------------|-----------------------------------------------------------------------------------------------------------------------------------------------------------------------------------------------------------------------------------------------------------------------------------------------------------------------------------------------------------------------------------------------|
| Dimensions | Overall Dining Table Dimensions: 71"L x 35.5"W x 30"H Underside of the Table: 28"H Thickness of Table Top: 1/2 - 2.5"H Base Dimensions: 71"L x 35.5"W Legs Width: 35.5"W Overall Dining Side Chair Dimensions: 18"L x 15.5"W x 35"H Seat Dimensions: 15.5"L x 15.5"W x 20"H Backrest Dimensions: 18"W x 14.5"H Base Dimensions: 20"L x 15"W Overall Product Dimensions: 107"L x 71.5"W x 35"H |