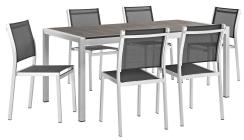

## Description

Enjoy your patio or backyard leisure time with the strong and durable Shore Outdoor Patio Dining Furniture Set. Made with an anodized brushed aluminum frame and non-marking black plastic foot caps, Shore Outdoor Dining set features tone-on-tone grays with wood accents on the paneling for a chic and minimalist look. The Shore Patio Dining collection complements your casual gatherings with a look and functionality that you can rely on. Set Includes: One - Shore Dining Table Six - Shore Dining Side Chair