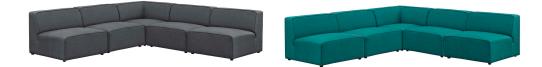

## **Mingle 5 Piece Upholstered Fabric Armless Sectional Sofa Set**

\$3,255.00

## Description

Kick back and relax with Mingle. Designed to wash away the hindrances that obstruct visual space, Mingle comes expansively designed with generous seating and dense foam padding that allows for just the right amount of give. Mingle easily positions according to the needs of the moment and features richly textured polyester with elegant piping and plastic legs for steady support. Host animated living or lounge room get-togethers with a modular sectional seating assortment perfect for contemporary modern decors. Set Includes: Four – Mingle Armless One – Mingle Corner Sofa

## Additional Information

| SKU        | SMODC14446                                                                                                                                                                                                                        |
|------------|-----------------------------------------------------------------------------------------------------------------------------------------------------------------------------------------------------------------------------------|
| Dimensions | Overall Product Dimensions: 106"L x 106"W x<br>27"H Seat Dimensions: 25"L x 34.5"W x 15.5"H<br>Backrest Dimensions: 8.5"L x 34.5"W x 12"H Base<br>Dimensions: 37"L x 43.5"W Overall Corner Sofa<br>Dimensions: 37"L x 37"W x 27"H |