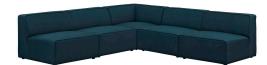

## **Mingle 5 Piece Upholstered Fabric Armless Sectional Sofa Set**

\$3,255.00

## Description

Kick back and relax with Mingle. Designed to wash away the hindrances that obstruct visual space, Mingle comes expansively designed with generous seating and dense foam padding that allows for just the right amount of give. Mingle easily positions according to the needs of the moment and features richly textured polyester with elegant piping and plastic legs for steady support. Host animated living or lounge room get-togethers with a modular sectional seating assortment perfect for contemporary modern decors. Set Includes: Four – Mingle Armless One – Mingle Corner Sofa

## Additional Information

| SKU        | SMODC14446                                                                                                                                                                                                                        |
|------------|-----------------------------------------------------------------------------------------------------------------------------------------------------------------------------------------------------------------------------------|
| Dimensions | Overall Product Dimensions: 106"L x 106"W x<br>27"H Seat Dimensions: 25"L x 34.5"W x 15.5"H<br>Backrest Dimensions: 8.5"L x 34.5"W x 12"H Base<br>Dimensions: 37"L x 43.5"W Overall Corner Sofa<br>Dimensions: 37"L x 37"W x 27"H |