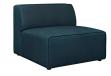

## Description

Kick back and relax with Mingle. Designed to wash away the hindrances that obstruct visual space, Mingle comes expansively designed with generous seating and dense foam padding that allows for just the right amount of give. Mingle easily positions according to the needs of the moment and features richly textured polyester with elegant piping and plastic legs for steady support. Host animated living or lounge room get-togethers with a modular sectional seating assortment perfect for contemporary modern decors. Set Includes: Four – Mingle Armless One – Mingle Corner Sofa