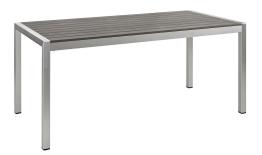

## Description

Enjoy your patio or backyard leisure time with the strong and durable Shore Outdoor Patio Dining Furniture Set. Made with an anodized brushed aluminum frame and non-marking black plastic foot caps, Shore Outdoor Dining set features tone-on-tone grays with wood accents on the paneling for a chic and minimalist look. The Shore Patio Dining collection complements your casual gatherings with a look and functionality that you can rely on. Set Includes: Four - Shore Dining Side Chair One - Shore Dining Table

## **Additional Information**

| SKU        | SMODC13716                                                                                                                                                                                                                                                                                                                                                                                                            |
|------------|-----------------------------------------------------------------------------------------------------------------------------------------------------------------------------------------------------------------------------------------------------------------------------------------------------------------------------------------------------------------------------------------------------------------------|
| Dimensions | Overall Dining Table Dimensions: 71"L x 35.5"W x<br>30"H Underside of the Table: 28"H Thickness of<br>Table Top: 1/2 - 2.5"H Base Dimensions: 71"L x<br>35.5"W Legs Width: 35.5"W Overall Dining Side<br>Chair Dimensions: 18"L x 15.5"W x 35"H Seat<br>Dimensions: 15.5"L x 15.5"W x 20"H Backrest<br>Dimensions: 18"W x 14.5"H Base Dimensions:<br>20"L x 15"W Overall Product Dimensions: 107"L x<br>71.5"W x 35"H |