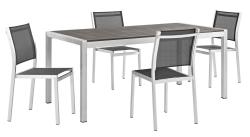

## Shore 5 Piece Outdoor Patio Aluminum Dining Set \$1,698.00

HONORMILL

https://honormill.com/shore-5-piece-outdoor-patio-aluminum-dining-set-2.html

## Description

Enjoy your patio or backyard leisure time with the strong and durable Shore Outdoor Patio Dining Furniture Set. Made with an anodized brushed aluminum frame and non-marking black plastic foot caps, Shore Outdoor Dining set features tone-on-tone grays with wood accents on the paneling for a chic and minimalist look. The Shore Patio Dining collection complements your casual gatherings with a look and functionality that you can rely on. Set Includes: Four - Shore Dining Side Chair One - Shore Dining Table