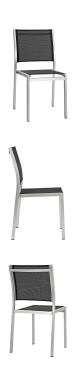

## Description

Enjoy your patio or backyard leisure time with the strong and durable Shore Outdoor Patio Dining Furniture Set. Made with an anodized brushed aluminum frame and non-marking black plastic foot caps, Shore Outdoor Dining set features tone-on-tone grays with wood accents on the paneling for a chic and minimalist look. The Shore Patio Dining collection complements your casual gatherings with a look and functionality that you can rely on. Set Includes: Four - Shore Dining Side Chair One - Shore Dining Table

## **Additional Information**

| SKU        | SMODC13716                                                                                                                                                                                                                                                                                                                                                                                                            |
|------------|-----------------------------------------------------------------------------------------------------------------------------------------------------------------------------------------------------------------------------------------------------------------------------------------------------------------------------------------------------------------------------------------------------------------------|
| Dimensions | Overall Dining Table Dimensions: 71"L x 35.5"W x<br>30"H Underside of the Table: 28"H Thickness of<br>Table Top: 1/2 - 2.5"H Base Dimensions: 71"L x<br>35.5"W Legs Width: 35.5"W Overall Dining Side<br>Chair Dimensions: 18"L x 15.5"W x 35"H Seat<br>Dimensions: 15.5"L x 15.5"W x 20"H Backrest<br>Dimensions: 18"W x 14.5"H Base Dimensions:<br>20"L x 15"W Overall Product Dimensions: 107"L x<br>71.5"W x 35"H |