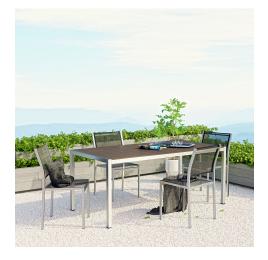

## Shore 5 Piece Outdoor Patio Aluminum Dining Set \$1,698.00

HONORMILL

https://honormill.com/shore-5-piece-outdoor-patio-aluminum-dining-set-2.html

## Description

Enjoy your patio or backyard leisure time with the strong and durable Shore Outdoor Patio Dining Furniture Set. Made with an anodized brushed aluminum frame and non-marking black plastic foot caps, Shore Outdoor Dining set features tone-on-tone grays with wood accents on the paneling for a chic and minimalist look. The Shore Patio Dining collection complements your casual gatherings with a look and functionality that you can rely on. Set Includes: Four - Shore Dining Side Chair One - Shore Dining Table