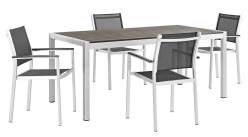

## Description

Enjoy your patio or backyard leisure time with the strong and durable Shore Outdoor Patio Dining Furniture Set. Made with an anodized brushed aluminum frame and non-marking black plastic foot caps, Shore Outdoor Dining set features tone-on-tone grays with wood accents on the paneling for a chic and minimalist look. The Shore Patio Dining collection complements your casual gatherings with a look and functionality that you can rely on. Set Includes: Four - Shore Dining Chair One - Shore Dining Table

## **Additional Information**

| SKU        | SMODC13717                                                                                                                                                                                                                                                                                                                                                                                                                                                                                                         |
|------------|--------------------------------------------------------------------------------------------------------------------------------------------------------------------------------------------------------------------------------------------------------------------------------------------------------------------------------------------------------------------------------------------------------------------------------------------------------------------------------------------------------------------|
| Dimensions | Overall Dining Table Dimensions: 71"L x 35.5"W x<br>30"H Underside of the Table: 28"H Thickness of<br>Table Top: 1/2 - 2.5"H Base Dimensions: 71"L x<br>35.5"W Legs Width: 35.5"W Overall Dining Chair<br>Dimensions: 21.5"L x 22"W x 35"H Seat<br>Dimensions: 15.5"L x 17 - 18"H Armrest Height:<br>25 - 25.5"H Backrest Dimensions: 17.5"H<br>Armrest Dimensions: 18"L x 1"W x 7.5"H Base<br>Dimensions: 15.5"W Plastic Wood Arm Pad: 18"L<br>x 1"W x 1/2"H Overall Product Dimensions: 115"L x<br>79.5"W x 35"H |