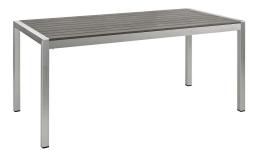

## Description

Enjoy your patio or backyard leisure time with the strong and durable Shore Outdoor Patio Dining Furniture Set. Made with an anodized brushed aluminum frame and non-marking black plastic foot caps, Shore Outdoor Dining set features tone-on-tone grays with wood accents on the paneling for a chic and minimalist look. The Shore Patio Dining collection complements your casual gatherings with a look and functionality that you can rely on. Set Includes: Four - Shore Dining Chair One - Shore Dining Table

## **Additional Information**

| SKU        | SMODC13717                                                                                                                                                                                                                                                                                                                                                                                                                                                                                                         |
|------------|--------------------------------------------------------------------------------------------------------------------------------------------------------------------------------------------------------------------------------------------------------------------------------------------------------------------------------------------------------------------------------------------------------------------------------------------------------------------------------------------------------------------|
| Dimensions | Overall Dining Table Dimensions: 71"L x 35.5"W x<br>30"H Underside of the Table: 28"H Thickness of<br>Table Top: 1/2 - 2.5"H Base Dimensions: 71"L x<br>35.5"W Legs Width: 35.5"W Overall Dining Chair<br>Dimensions: 21.5"L x 22"W x 35"H Seat<br>Dimensions: 15.5"L x 17 - 18"H Armrest Height:<br>25 - 25.5"H Backrest Dimensions: 17.5"H<br>Armrest Dimensions: 18"L x 1"W x 7.5"H Base<br>Dimensions: 15.5"W Plastic Wood Arm Pad: 18"L<br>x 1"W x 1/2"H Overall Product Dimensions: 115"L x<br>79.5"W x 35"H |