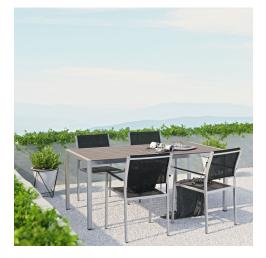

## Shore 5 Piece Outdoor Patio Aluminum Dining Set

\$1,866.00

## Description

Enjoy your patio or backyard leisure time with the strong and durable Shore Outdoor Patio Dining Furniture Set. Made with an anodized brushed aluminum frame and non-marking black plastic foot caps, Shore Outdoor Dining set features tone-on-tone grays with wood accents on the paneling for a chic and minimalist look. The Shore Patio Dining collection complements your casual gatherings with a look and functionality that you can rely on. Set Includes: Four - Shore Dining Chair One - Shore Dining Table

## **Additional Information**

| SKU        | SMODC13717                                                                                                                                                                                                                                                                                                                                                                                                                                                                                                         |
|------------|--------------------------------------------------------------------------------------------------------------------------------------------------------------------------------------------------------------------------------------------------------------------------------------------------------------------------------------------------------------------------------------------------------------------------------------------------------------------------------------------------------------------|
| Dimensions | Overall Dining Table Dimensions: 71"L x 35.5"W x<br>30"H Underside of the Table: 28"H Thickness of<br>Table Top: 1/2 - 2.5"H Base Dimensions: 71"L x<br>35.5"W Legs Width: 35.5"W Overall Dining Chair<br>Dimensions: 21.5"L x 22"W x 35"H Seat<br>Dimensions: 15.5"L x 17 - 18"H Armrest Height:<br>25 - 25.5"H Backrest Dimensions: 17.5"H<br>Armrest Dimensions: 18"L x 1"W x 7.5"H Base<br>Dimensions: 15.5"W Plastic Wood Arm Pad: 18"L<br>x 1"W x 1/2"H Overall Product Dimensions: 115"L x<br>79.5"W x 35"H |