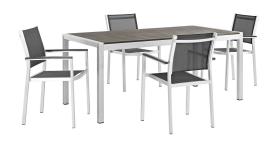

## Shore 5 Piece Outdoor Patio Aluminum Dining Set

\$1,866.00

## Description

Enjoy your patio or backyard leisure time with the strong and durable Shore Outdoor Patio Dining Furniture Set. Made with an anodized brushed aluminum frame and non-marking black plastic foot caps, Shore Outdoor Dining set features tone-on-tone grays with wood accents on the paneling for a chic and minimalist look. The Shore Patio Dining collection complements your casual gatherings with a look and functionality that you can rely on. Set Includes: Four - Shore Dining Chair One - Shore Dining Table

## **Additional Information**

| SKU        | SMODC13717                                                                                                                                                                                                                                                                                                                                                                                                                                                                                                         |
|------------|--------------------------------------------------------------------------------------------------------------------------------------------------------------------------------------------------------------------------------------------------------------------------------------------------------------------------------------------------------------------------------------------------------------------------------------------------------------------------------------------------------------------|
| Dimensions | Overall Dining Table Dimensions: 71"L x 35.5"W x<br>30"H Underside of the Table: 28"H Thickness of<br>Table Top: 1/2 - 2.5"H Base Dimensions: 71"L x<br>35.5"W Legs Width: 35.5"W Overall Dining Chair<br>Dimensions: 21.5"L x 22"W x 35"H Seat<br>Dimensions: 15.5"L x 17 - 18"H Armrest Height:<br>25 - 25.5"H Backrest Dimensions: 17.5"H<br>Armrest Dimensions: 18"L x 1"W x 7.5"H Base<br>Dimensions: 15.5"W Plastic Wood Arm Pad: 18"L<br>x 1"W x 1/2"H Overall Product Dimensions: 115"L x<br>79.5"W x 35"H |