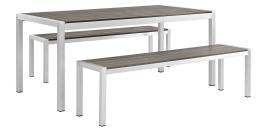

## Description

Enjoy your patio or backyard leisure time with the strong and durable Shore Outdoor Dining Set. Made with an anodized brushed aluminum frame and non-marking black plastic foot caps, Shore features tone-on-tone grays with wood accents on the paneling for a chic and minimalist look. The Shore Outdoor Dining Set complements your casual gatherings with a look and functionality that you can rely on. Set Includes: One – Shore Dining Table Two – Shore Bench

## **Additional Information**

| SKU        | SMODC13714                                                                                                                                                                                                                                                                                                                                                                             |
|------------|----------------------------------------------------------------------------------------------------------------------------------------------------------------------------------------------------------------------------------------------------------------------------------------------------------------------------------------------------------------------------------------|
| Dimensions | Overall Dining Table Dimensions: 71"L x 35.5"W x<br>30"H Underside of the Table: 28"H Thickness of<br>Table Top: 1/2 - 2.5"H Base Dimensions: 71"L x<br>35.5"W Legs Width: 35.5"W Overall Bench<br>Dimensions: 67"L x 15.5"W x 18"H Floor to<br>Underside of Table: 16.5"H Base Dimensions:<br>65"L x 15.5"W Width of Legs: 15.5"W Overall<br>Product Dimensions: 71"L x 66.5"W x 30"H |