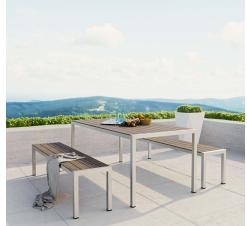

## Description

Enjoy your patio or backyard leisure time with the strong and durable Shore Outdoor Dining Set. Made with an anodized brushed aluminum frame and non-marking black plastic foot caps, Shore features tone-on-tone grays with wood accents on the paneling for a chic and minimalist look. The Shore Outdoor Dining Set complements your casual gatherings with a look and functionality that you can rely on. Set Includes: One – Shore Dining Table Two – Shore Bench

## **Additional Information**

| SKU        | SMODC13714                                                                                                                                                                                                                                                                                                                                                                             |
|------------|----------------------------------------------------------------------------------------------------------------------------------------------------------------------------------------------------------------------------------------------------------------------------------------------------------------------------------------------------------------------------------------|
| Dimensions | Overall Dining Table Dimensions: 71"L x 35.5"W x<br>30"H Underside of the Table: 28"H Thickness of<br>Table Top: 1/2 - 2.5"H Base Dimensions: 71"L x<br>35.5"W Legs Width: 35.5"W Overall Bench<br>Dimensions: 67"L x 15.5"W x 18"H Floor to<br>Underside of Table: 16.5"H Base Dimensions:<br>65"L x 15.5"W Width of Legs: 15.5"W Overall<br>Product Dimensions: 71"L x 66.5"W x 30"H |