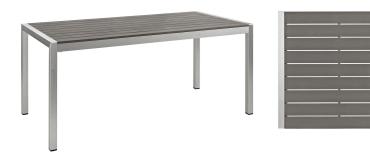

## Description

Enjoy your patio or backyard leisure time with the strong and durable Shore Outdoor Patio Dining Furniture Set. Made with an anodized brushed aluminum frame and non-marking black plastic foot caps, Shore Outdoor Dining set features tone-on-tone grays with wood accents on the paneling for a chic and minimalist look. The Shore Patio Dining collection complements your casual gatherings with a look and functionality that you can rely on. Set Includes: Four - Shore Dining Chair One - Shore Dining Table

## **Additional Information**

| SKU        | SMODC13715                                                                                                                                                                                                                                                                                                                                                                                  |
|------------|---------------------------------------------------------------------------------------------------------------------------------------------------------------------------------------------------------------------------------------------------------------------------------------------------------------------------------------------------------------------------------------------|
| Dimensions | Overall Dining Table Dimensions: 71"L x 35.5"W x 30"H Underside of the Table: 28"H Thickness of Table Top: 1/2 - 2.5"H Base Dimensions: 71"L x 35.5"W Legs Width: 35.5"W Overall Dining Chair Dimensions: 22.5"L x 15.5"W x 35"H Seat Dimensions: 18.5"L x 18.5"W x 17.5"H Armrest Dimensions: 1"W x 5 - 25.5"H Backrest Dimensions: 17"H Overall Product Dimensions: 116"L x 80.5"W x 35"H |