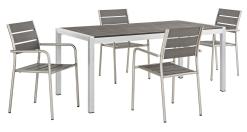

## **Shore 5 Piece Outdoor Patio Aluminum Dining Set**

\$1,803.00

## Description

Enjoy your patio or backyard leisure time with the strong and durable Shore Outdoor Patio Dining Furniture Set. Made with an anodized brushed aluminum frame and non-marking black plastic foot caps, Shore Outdoor Dining set features tone-on-tone grays with wood accents on the paneling for a chic and minimalist look. The Shore Patio Dining collection complements your casual gatherings with a look and functionality that you can rely on. Set Includes: Four - Shore Dining Chair One - Shore Dining Table