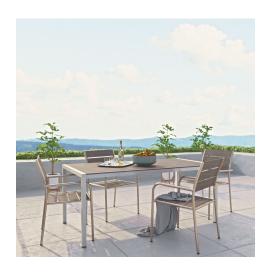

## **Shore 5 Piece Outdoor Patio Aluminum Dining Set**

\$1,803.00

## Description

Enjoy your patio or backyard leisure time with the strong and durable Shore Outdoor Patio Dining Furniture Set. Made with an anodized brushed aluminum frame and non-marking black plastic foot caps, Shore Outdoor Dining set features tone-on-tone grays with wood accents on the paneling for a chic and minimalist look. The Shore Patio Dining collection complements your casual gatherings with a look and functionality that you can rely on. Set Includes: Four - Shore Dining Chair One - Shore Dining Table