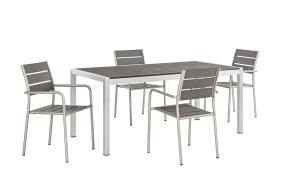

## **Shore 5 Piece Outdoor Patio Aluminum Dining Set**

\$1,803.00

## Description

Enjoy your patio or backyard leisure time with the strong and durable Shore Outdoor Patio Dining Furniture Set. Made with an anodized brushed aluminum frame and non-marking black plastic foot caps, Shore Outdoor Dining set features tone-on-tone grays with wood accents on the paneling for a chic and minimalist look. The Shore Patio Dining collection complements your casual gatherings with a look and functionality that you can rely on. Set Includes: Four - Shore Dining Chair One - Shore Dining Table

## **Additional Information**

| SKU        | SMODC13715                                                                                                                                                                                                                                                                                                                                                                                  |
|------------|---------------------------------------------------------------------------------------------------------------------------------------------------------------------------------------------------------------------------------------------------------------------------------------------------------------------------------------------------------------------------------------------|
| Dimensions | Overall Dining Table Dimensions: 71"L x 35.5"W x 30"H Underside of the Table: 28"H Thickness of Table Top: 1/2 - 2.5"H Base Dimensions: 71"L x 35.5"W Legs Width: 35.5"W Overall Dining Chair Dimensions: 22.5"L x 15.5"W x 35"H Seat Dimensions: 18.5"L x 18.5"W x 17.5"H Armrest Dimensions: 1"W x 5 - 25.5"H Backrest Dimensions: 17"H Overall Product Dimensions: 116"L x 80.5"W x 35"H |