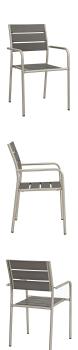

## Description

Enjoy your patio or backyard leisure time with the strong and durable Shore Outdoor Patio Dining Furniture Set. Made with an anodized brushed aluminum frame and non-marking black plastic foot caps, Shore Outdoor Dining set features tone-on-tone grays with wood accents on the paneling for a chic and minimalist look. The Shore Patio Dining collection complements your casual gatherings with a look and functionality that you can rely on. Set Includes: Four - Shore Dining Chair One - Shore Dining Table

## **Additional Information**

| SKU        | SMODC13715                                                                                                                                                                                                                                                                                                                                                                                  |
|------------|---------------------------------------------------------------------------------------------------------------------------------------------------------------------------------------------------------------------------------------------------------------------------------------------------------------------------------------------------------------------------------------------|
| Dimensions | Overall Dining Table Dimensions: 71"L x 35.5"W x 30"H Underside of the Table: 28"H Thickness of Table Top: 1/2 - 2.5"H Base Dimensions: 71"L x 35.5"W Legs Width: 35.5"W Overall Dining Chair Dimensions: 22.5"L x 15.5"W x 35"H Seat Dimensions: 18.5"L x 18.5"W x 17.5"H Armrest Dimensions: 1"W x 5 - 25.5"H Backrest Dimensions: 17"H Overall Product Dimensions: 116"L x 80.5"W x 35"H |