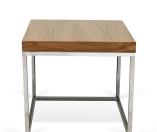

## **Ulster | Ainslie End Table**

\$388.00

## Description

The square Ulster end table is constructed with a solid wood surface in a walnut finish atop a metal base of either black or chrome. With their clean lines, our Ulster coffee and end table collection pieces blend well into any living space and come in a variety of base and table top options. Some assembly required.

## **Additional Information**

| SKU            | S125451                                                 |
|----------------|---------------------------------------------------------|
| Dimensions     | H20" x W20" x D20"<br>Legs: 0.8" thick<br>Top: 2" thick |
| Designer Brand | HONORMILL                                               |