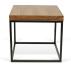

## **Ulster | Ainslie End Table**

\$388.00

## Description

The square Ulster end table is constructed with a solid wood surface in a walnut finish atop a metal base of either black or chrome. With their clean lines, our Ulster coffee and end table collection pieces blend well into any living space and come in a variety of base and table top options. Some assembly required.

## **Additional Information**

| SKU            | S125451                                                 |
|----------------|---------------------------------------------------------|
| Dimensions     | H20" x W20" x D20"<br>Legs: 0.8" thick<br>Top: 2" thick |
| Designer Brand | HONORMILL                                               |