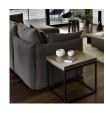

## Description

The square Ulster end table is constructed with a solid wood surface in a walnut finish atop a metal base of either black or chrome. With their clean lines, our Ulster coffee and end table collection pieces blend well into any living space and come in a variety of base and table top options. Some assembly required.